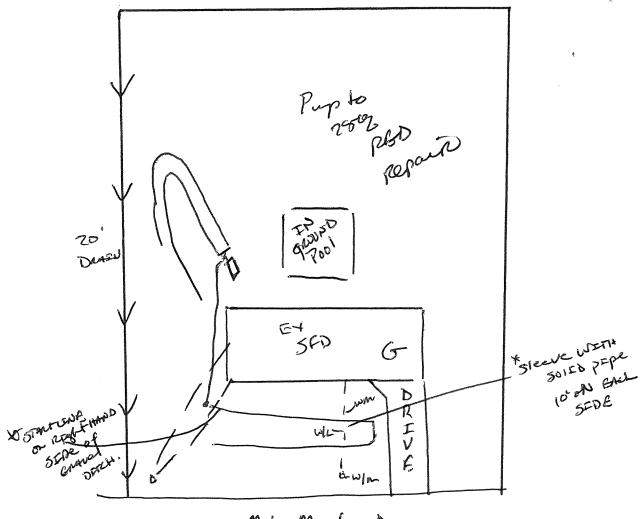

## Harnett County Department of Public Health Site Sketch

|                         | PROPERTY LOCATON: SN 1412 Christian Light RD                                                                                                                                                                                                                                                                                                                                                                                                                                                                                                                                                                                                                                                                                                                                                                                                                                                                                                                                                                                                                                                                                                                                                                                                                                                                                                                                                                                                                                                                                                                                                                                                                                                                                                                                                                                                                                                                                                                                                                                                                                                                                  |
|-------------------------|-------------------------------------------------------------------------------------------------------------------------------------------------------------------------------------------------------------------------------------------------------------------------------------------------------------------------------------------------------------------------------------------------------------------------------------------------------------------------------------------------------------------------------------------------------------------------------------------------------------------------------------------------------------------------------------------------------------------------------------------------------------------------------------------------------------------------------------------------------------------------------------------------------------------------------------------------------------------------------------------------------------------------------------------------------------------------------------------------------------------------------------------------------------------------------------------------------------------------------------------------------------------------------------------------------------------------------------------------------------------------------------------------------------------------------------------------------------------------------------------------------------------------------------------------------------------------------------------------------------------------------------------------------------------------------------------------------------------------------------------------------------------------------------------------------------------------------------------------------------------------------------------------------------------------------------------------------------------------------------------------------------------------------------------------------------------------------------------------------------------------------|
| ISSUED TO: Banny Heroxx | PROPERTY LOCATON: SN 1412 Christian Light RD SUBDIVISION Mels Mende Lot # 45                                                                                                                                                                                                                                                                                                                                                                                                                                                                                                                                                                                                                                                                                                                                                                                                                                                                                                                                                                                                                                                                                                                                                                                                                                                                                                                                                                                                                                                                                                                                                                                                                                                                                                                                                                                                                                                                                                                                                                                                                                                  |
|                         | into the state of |
| Authorized State Agent: | Date: 7-12-13                                                                                                                                                                                                                                                                                                                                                                                                                                                                                                                                                                                                                                                                                                                                                                                                                                                                                                                                                                                                                                                                                                                                                                                                                                                                                                                                                                                                                                                                                                                                                                                                                                                                                                                                                                                                                                                                                                                                                                                                                                                                                                                 |
|                         |                                                                                                                                                                                                                                                                                                                                                                                                                                                                                                                                                                                                                                                                                                                                                                                                                                                                                                                                                                                                                                                                                                                                                                                                                                                                                                                                                                                                                                                                                                                                                                                                                                                                                                                                                                                                                                                                                                                                                                                                                                                                                                                               |