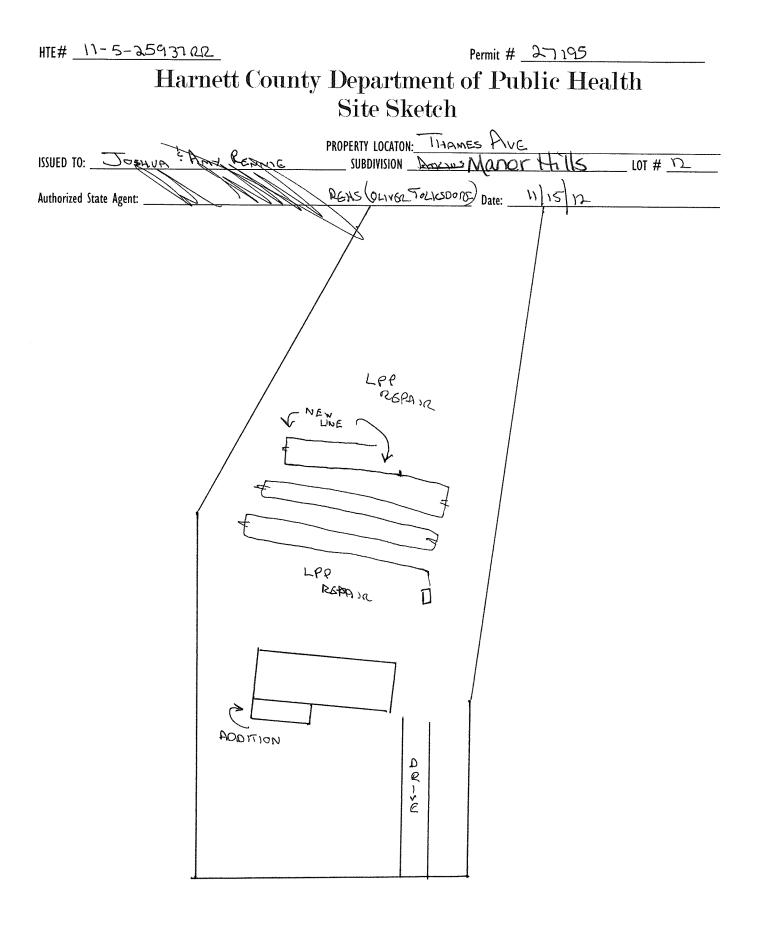

HTE# 11-5-25737RQ

| А                                                                                                              | PROPERTY LOCATION:HAMES                                                                                                                                    |                                                                                              |                                                                    |
|----------------------------------------------------------------------------------------------------------------|------------------------------------------------------------------------------------------------------------------------------------------------------------|----------------------------------------------------------------------------------------------|--------------------------------------------------------------------|
| ISSUED TO: JOSHUA FAMY ROM                                                                                     | NIE SUBDIVISION AFERENS M                                                                                                                                  |                                                                                              | LOT # 12-                                                          |
| NEW REPAIR FYPANSIC                                                                                            | N Site Improvements rec                                                                                                                                    | uired prior to Construction Author                                                           |                                                                    |
| NEW C REPAIR C EXPANSE<br>Type of Structure: <u>Propriation ()</u> をからう                                        |                                                                                                                                                            | I I                                                                                          |                                                                    |
| Proposed Wastewater System Type: 2.5% Rec                                                                      | UG10N                                                                                                                                                      |                                                                                              |                                                                    |
| Projected Daily Flow: <u>480</u> GPD                                                                           |                                                                                                                                                            |                                                                                              |                                                                    |
| Number of bedrooms: Number of Occu                                                                             | pants: 8 max                                                                                                                                               |                                                                                              |                                                                    |
| Basement 🗆 Yes 🖉 No                                                                                            | ,                                                                                                                                                          |                                                                                              |                                                                    |
|                                                                                                                | ired based on final location and elevations of facilities                                                                                                  |                                                                                              | ``                                                                 |
| Type of Water Supply:  Community  Public Permit conditions:                                                    |                                                                                                                                                            | Permit valid for:                                                                            | Five years I No expiration                                         |
|                                                                                                                |                                                                                                                                                            | ······                                                                                       |                                                                    |
| the second s |                                                                                                                                                            |                                                                                              |                                                                    |
| Authorized State Agent::                                                                                       | 26HS Date: 11 15 12                                                                                                                                        | SEE ATT                                                                                      | ACHED SITE SKETCH                                                  |
| The issuance of this permit by the Health Department in no way guara                                           | antees the issuance of other permits. The permit holder is responsible for chu<br>changes. The Improvement Permit shall not be affected by a change in own | ecking with appropriate governing bodies in<br>ership of the site. This permit is subject to | meeting their requirements. This compliance with the provisions of |
|                                                                                                                | Construction Authorization                                                                                                                                 |                                                                                              |                                                                    |
|                                                                                                                | (Required for Building Permit)                                                                                                                             |                                                                                              |                                                                    |
| The construction and installation requirements of Rules .1950, .1952, . with the attached system layout.       | 1954, .1955, .1956, .1957, .1958. and .1959 are incorporated by references                                                                                 | into this permit and shall be met. Systems                                                   | s shall be installed in accordance                                 |
| ISSUED TO: JOSHUR & PMY REA                                                                                    | NNIG PROPERTY LOCATION.                                                                                                                                    | IAMES AVE                                                                                    |                                                                    |
|                                                                                                                |                                                                                                                                                            |                                                                                              | LOT # 12                                                           |
| Facility Type: ADDITION (12233)                                                                                | □ New ⊠ Expansion □ Repair                                                                                                                                 |                                                                                              |                                                                    |
|                                                                                                                |                                                                                                                                                            |                                                                                              |                                                                    |
| 0                                                                                                              | xtures? □ Yes -RNO<br>REQUCTION                                                                                                                            | (Initial) Wastewater Flow:                                                                   | 480 GPD                                                            |
| Type of trasteriater system                                                                                    |                                                                                                                                                            | (initial) wastewater riow:                                                                   | UFU                                                                |
| (See note below, if applicable $\Box$ )                                                                        | GRN (Repair)                                                                                                                                               |                                                                                              |                                                                    |
| Installation Requirements/Conditions                                                                           | Number of trenches                                                                                                                                         |                                                                                              |                                                                    |
| Septic Tank Size Existin 6 gallons                                                                             | Exact length of each trench $\underline{\neg 5}$ feet                                                                                                      | Trench Spacing:                                                                              | _ Feet on Center                                                   |
| Pump Tank Size gallons                                                                                         | Trenches shall be installed on contour at a                                                                                                                | Soil Cover: <u>6</u>                                                                         | inches                                                             |
| 10                                                                                                             | Maximum Trench Depth of: <u>18</u> inches                                                                                                                  | (Maximum soil cover shall                                                                    | not exceed                                                         |
|                                                                                                                | (Trench bottoms shall be level to +/-1/4"                                                                                                                  | 36" above the trench bot                                                                     |                                                                    |
|                                                                                                                | in all directions)                                                                                                                                         |                                                                                              | /                                                                  |
| Pump Requirements:ft. TDH vs                                                                                   | CDM                                                                                                                                                        |                                                                                              | inches below pipe                                                  |
|                                                                                                                |                                                                                                                                                            | Aggragate Denth.                                                                             | inches above nine                                                  |
| Conditions: ADD 75'OF DEMNIN                                                                                   | VE TO THE END OF THE EX                                                                                                                                    | -ISJING                                                                                      | inches total                                                       |
| JUSTER                                                                                                         |                                                                                                                                                            |                                                                                              | 1                                                                  |
| WATER LINES (INCLUDING IRRIGATION) MUST<br>NO UTILITIES ALLOWED IN INITIAL OR REPAIR                           | BE 10FI. FROM ANY PART OF SEPTIC SYSTEM OR                                                                                                                 | REPAIR AREA.                                                                                 |                                                                    |
| **If applicable: / understand the system type specifie                                                         | ed is different from the type specified on the application                                                                                                 | n. I accept the specifications of                                                            | this permit.                                                       |
| Owner/Legal Representative Signature:                                                                          |                                                                                                                                                            | Date:                                                                                        |                                                                    |
|                                                                                                                | , plat, or the intended use changes. The Construction Authorization shall not                                                                              |                                                                                              | ownership of the site. This ATTACHED SITE SKETCH                   |
| the fill                                                                                                       | - CH                                                                                                                                                       |                                                                                              |                                                                    |