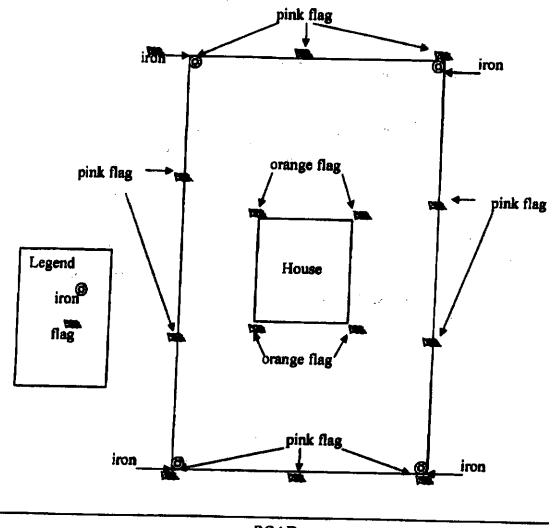

910-893-7525 option 1

- Environmental Health New Septic SystemCode 800 Π
  - All property irons must be made visible. Place "pink property flags" on each corner iron of lot. All property lines must be clearly flagged approximately every 50 feet between corners.
  - Place "orange house corner flags" at each corner of the proposed structure. Also flag driveways, garages, decks, out buildings, swimming pools, etc. Place flags per site plan developed at/for Central Permitting.
  - Place orange Environmental Health card in location that is easily viewed from road to assist in locating property.
  - If property is thickly wooded, Environmental Health requires that you clean out the undergrowth to allow the soil evaluation to be performed. Inspectors should be able to walk freely around site. Do not grade property.
  - All lots to be addressed within 10 business days after confirmation. \$25.00 return trip fee may be incurred for failure to uncover outlet lid, mark house corners and property lines, etc. once lot confirmed ready.
  - After preparing proposed site call the voice permitting system at 910-893-7525 option 1 to schedule and use code 800 (after selecting notification permit if multiple permits exist) for Environmental Health inspection. Please note confirmation number given at end of recording for proof of request.
  - Use Click2Gov or IVR to verify results. Once approved, proceed to Central Permitting for permits.

## How to Properly Mark Property for Soil Evaluation

(MUST MATCH SITE PLAN)

\$

्र ह

<u>р</u>

ROAD

: