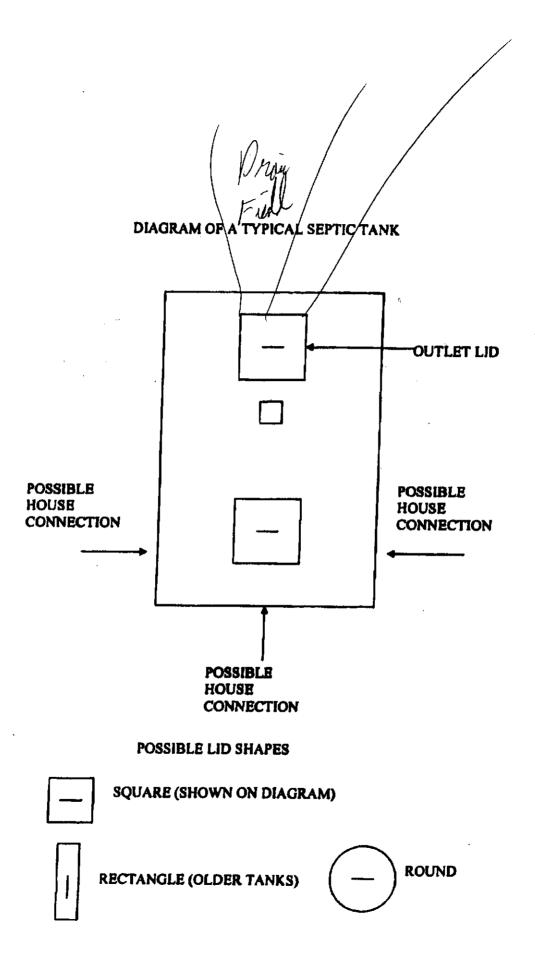

Environmental Health Existing Tank Inspections Code 800

- Follow above instructions for placing flags and card on property.
- Prepare for inspection by removing soil over outlet end of tank as diagram indicates, and lift lid straight up (if possible) and then close back down. (Unless inspection is for a septic tank in a mobile home park)
- After uncovering outlet end call the voice permitting system at 910-893-7525 option 1 & select notification permit if multiple permits, then use code 800 for Environmental Health inspection. Please note confirmation number given at end of recording for proof of request.

## How to Properly Mark Property for Soil Evaluation

(MUST MATCH SITE PLAN)

\$

्र ह

<u>р</u>

ROAD

: