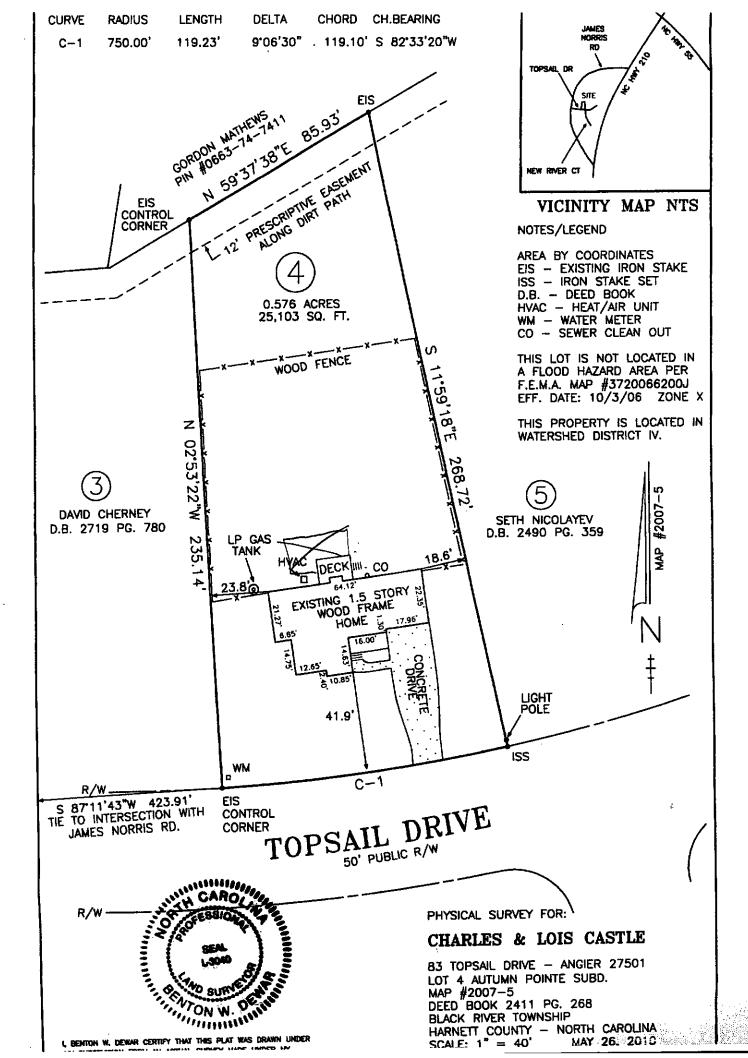

| 01.1                                                                                                       | SCANNEL                                                                                                                                                                                                                                                                                                                           |
|------------------------------------------------------------------------------------------------------------|-----------------------------------------------------------------------------------------------------------------------------------------------------------------------------------------------------------------------------------------------------------------------------------------------------------------------------------|
| Initial Application Date: 2/6/10                                                                           | 8910 Application # 10-500-24797                                                                                                                                                                                                                                                                                                   |
| 8-30-10                                                                                                    | DATE:                                                                                                                                                                                                                                                                                                                             |
| Central Permitting 108 E. Front Street, Lillington, NC                                                     | , , , , , , , , , , , , , , , , , , ,                                                                                                                                                                                                                                                                                             |
|                                                                                                            | Castk Mailing Address: 83 Topsail Drive                                                                                                                                                                                                                                                                                           |
| City: Angier State ALC                                                                                     | Zip: 27501 Contact # Charles Email:                                                                                                                                                                                                                                                                                               |
| APPLICANT: Champion window                                                                                 | Mailing Address: 300 Dominia Dria                                                                                                                                                                                                                                                                                                 |
| City: Morrisol State State Please fill out applicant information if different than landowner               | Zipid 7001 Contact # Brian Email:                                                                                                                                                                                                                                                                                                 |
| CONTACT NAME APPLYING IN OFFICE: Brian                                                                     |                                                                                                                                                                                                                                                                                                                                   |
| PROPERTY LOCATION: Subdivision: HUTUMA PO                                                                  | Lot #: 4 Lot Size: 1.00                                                                                                                                                                                                                                                                                                           |
| State Road # State Road Name:                                                                              | Map Book&Page: 2007 / 5                                                                                                                                                                                                                                                                                                           |
| Parcel: 040673 0134 07                                                                                     | PIN: 0663-73-7162                                                                                                                                                                                                                                                                                                                 |
| Zoning: RA30_ Flood Zone: X Watershed: N                                                                   | A Deed Book&Page: 2753 / 닉긴 Power Company*:                                                                                                                                                                                                                                                                                       |
| *New structures with Progress Energy as service provide                                                    | r need to supply premise number from Progress Energy.                                                                                                                                                                                                                                                                             |
| SPECIFIC DIRECTIONS TO THE PROPERTY FROM LII                                                               | LLINGTON:                                                                                                                                                                                                                                                                                                                         |
| NC-ZIOE to James                                                                                           | Morris left to Topsail De                                                                                                                                                                                                                                                                                                         |
| Right House on 1                                                                                           |                                                                                                                                                                                                                                                                                                                                   |
| 0                                                                                                          |                                                                                                                                                                                                                                                                                                                                   |
|                                                                                                            |                                                                                                                                                                                                                                                                                                                                   |
| (is the bonus room finished?  Mod: (Sizex) # Bedrooms # Baths (Is the second floor finished?               | Monolithic  Basement(w/wo bath): Garage: Deck: Crawl Space: Slab: Slab:  () yes ()no w/ a closet? () yes ()no (if yes add in with # bedrooms)  Basement (w/wo bath) Garage: Slte Built Deck: On Frame Off Frame  () yes ()no Any other site built additions? () yes ()no x) # Bedrooms: Garage: (site built?) Deck: (site built?) |
| Duplex: (Sizex) No. Buildings:                                                                             | <del></del>                                                                                                                                                                                                                                                                                                                       |
| Home Occupation: #Rooms: Use:                                                                              |                                                                                                                                                                                                                                                                                                                                   |
| Addition/Accessory/Other: (Size 10 x 14) Use:                                                              | 3 SCUSUR SUR ROOM Closets in addition? ( ) yes ( ) no                                                                                                                                                                                                                                                                             |
| Vater Supply: County Existing Well                                                                         | New Well (# of dwellings using well) *MUST have operable water before final                                                                                                                                                                                                                                                       |
|                                                                                                            | klist) Existing Septic Tank (Complete Checklist) County Sewer                                                                                                                                                                                                                                                                     |
|                                                                                                            | nanufactured home within five hundred feet (500') of tract listed above? () yes ()no                                                                                                                                                                                                                                              |
| tructures (existing or proposed): Single family dwellings:_<br>equired Residential Property Line Setbacks: |                                                                                                                                                                                                                                                                                                                                   |
| ac 10 to the fit                                                                                           | Comments: Sun goon                                                                                                                                                                                                                                                                                                                |
| ear 25_ Actual 40                                                                                          | Ren 8-30-10 Ren DA la Est Dants                                                                                                                                                                                                                                                                                                   |
| 75                                                                                                         | to close Sentis Moved Daylor, 8-30-40 VLA                                                                                                                                                                                                                                                                                         |
| losest Side 70 55                                                                                          | 1. cute late , moved here is a second of                                                                                                                                                                                                                                                                                          |
| earest Building                                                                                            |                                                                                                                                                                                                                                                                                                                                   |
|                                                                                                            | and laws of the State of North Carolina regulating such work and the specifications of plans submitted                                                                                                                                                                                                                            |
| nereby state that foregoing statements are accurate and co                                                 | orrect to the best of my knowledge. Permit subject to revocation if false information is provided.                                                                                                                                                                                                                                |
| BJB                                                                                                        | 8-6-10                                                                                                                                                                                                                                                                                                                            |
| Signature of Owner or Or                                                                                   | wner's Agent Date                                                                                                                                                                                                                                                                                                                 |