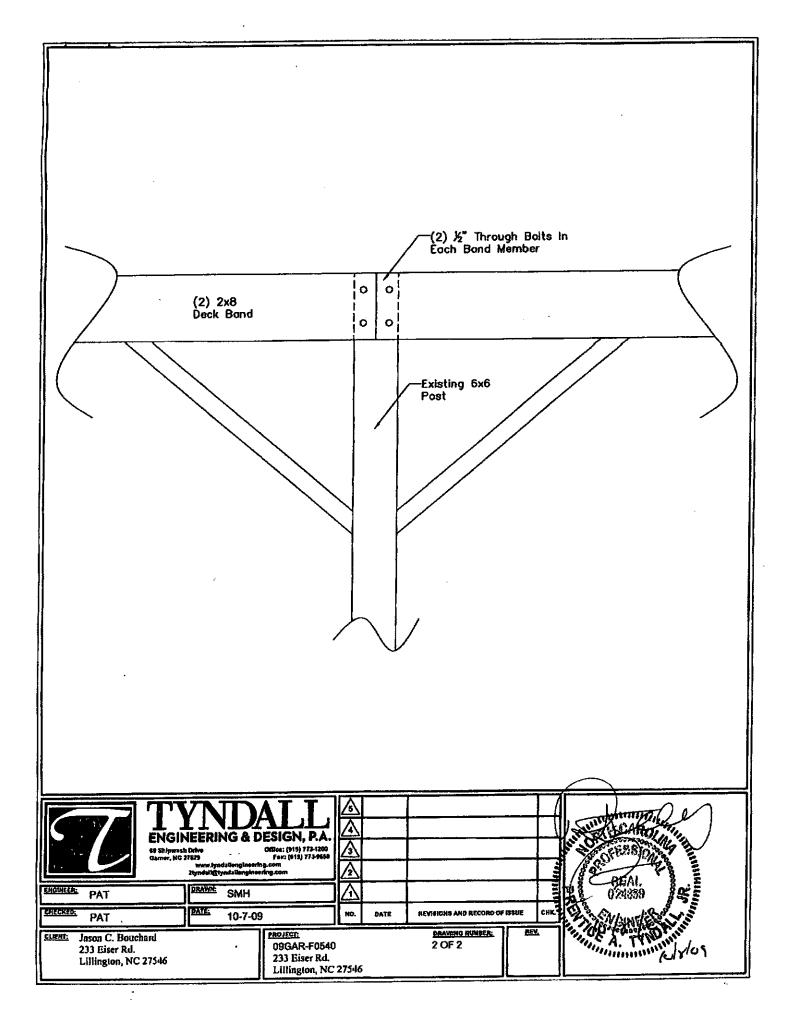

- Based on our observations and analysis, the existing framing is adequate as constructed to support the anticipated loading conditions. However, the existing (2)2x8 header should be secured to the existing 6x6 posts with (2) 1/2" through bolts per connection. The reader is referred to the attached diagram for details. Additionally, a Simpson H2.5 clip should be added to each rafter at the (2) 2x8 header connection.
- 2) Based on our observations and analysis, the existing framing is adequate as constructed to support the anticipated loading conditions. However, a Simpson H2.5 clip should be added to each rafter at the wall top plate connection.
- 3) Based on our observations and analysis, the existing framing is adequate as constructed to support the anticipated loading conditions. However the existing (2)2x8 band should be secured to the existing 6x6 posts with (2) 1/2" through bolts per connection. The reader is referred to the attached diagram for details.
- 4) Based on our observations and analysis, the existing framing is adequate as constructed to support the anticipated loading conditions.