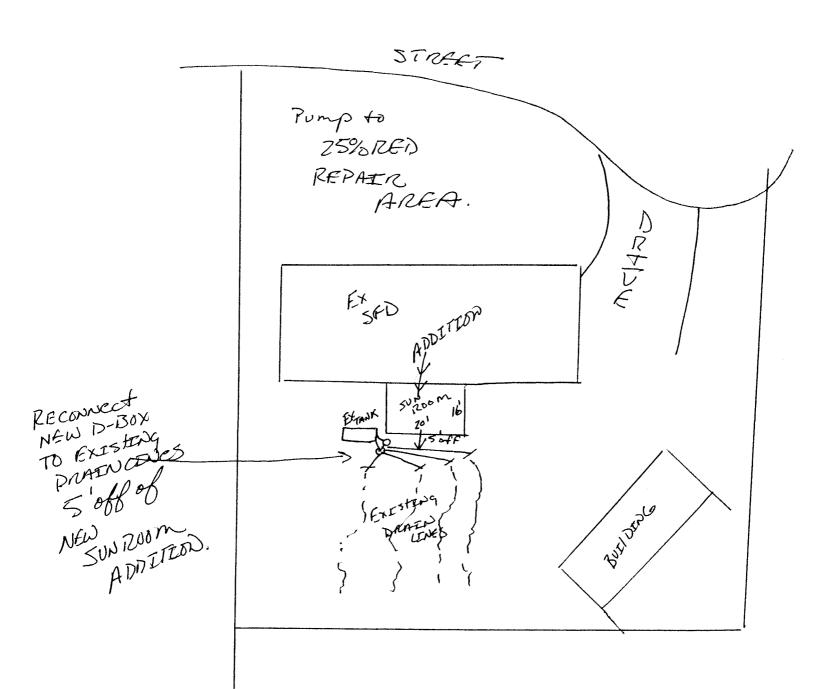

## Harnett County Department of Public Health Site Sketch

| PROPERTY LOCATON: SR 2003 Mclanh RD                                |                |
|--------------------------------------------------------------------|----------------|
| ISSUED TO: MARSHALL JOHNSON CONSTRUCTION SUBDIVISION C/Ayton DOWNS | LOT # <u>9</u> |
| Authorized State Agent: James & Manhan & Date: 3-25-89             |                |