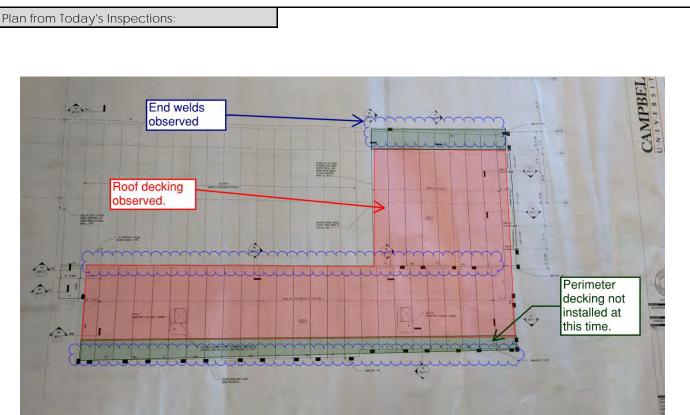

Areas observed.

Date:

Project:

Monday, June 04, 2018

Campbell University - Wrestling Room Addition