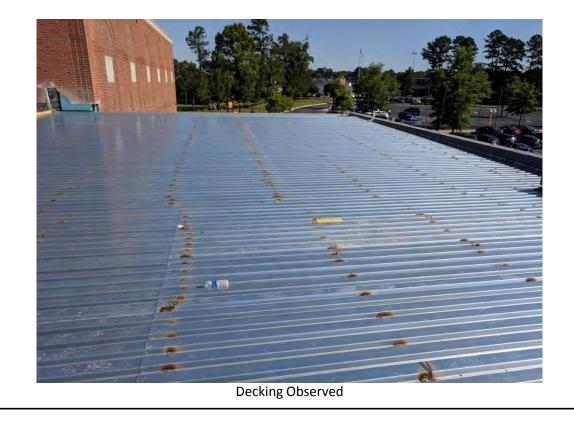

|
| Print: Justin Gerner Con                                                                                                                                                                                   | tractor Notified?                                                          | Yes      |                                                           |                                      |

(A copy of this report is to remain at the job-site with the Contractor for review by the Building Department's Inspector upon request)



Date:

Project:

Monday, June 04, 2018

Campbell University - Wrestling Room Addition



Areas observed.



Date:

Project:

Monday, June 04, 2018

Campbell University - Wrestling Room Addition

## Photos from Today's Inspections:



## Joist End Weld