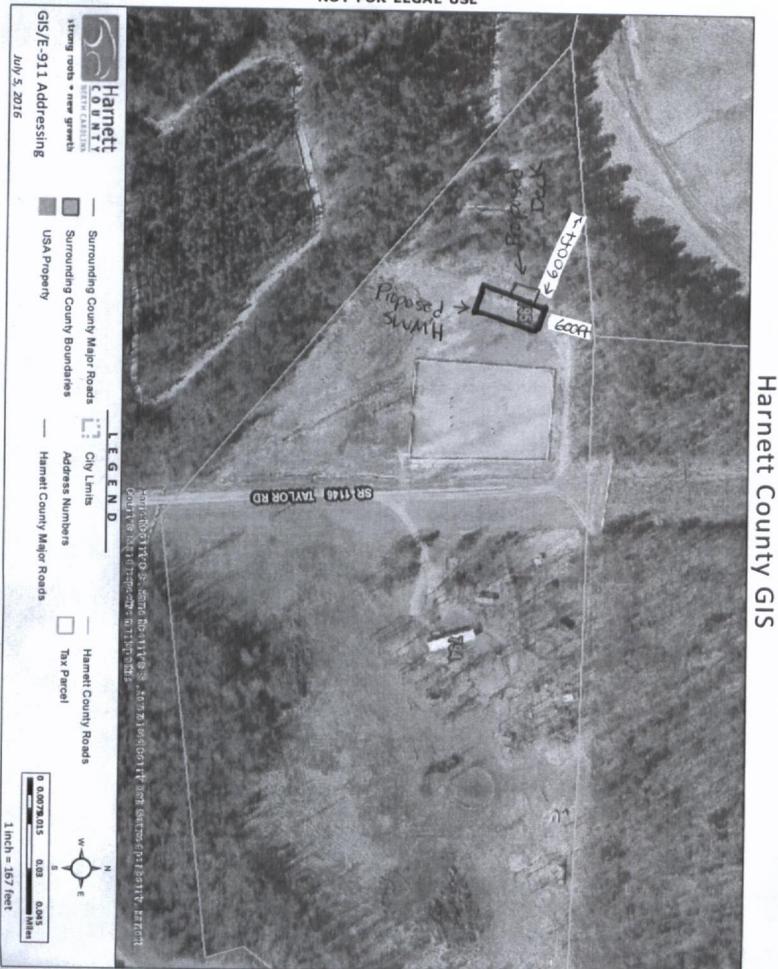

| SPECIFIC DIRECTIONS TO T                                    | HE PROPER    | TY FROM LIL     | LINGTON:             |                               |                                                    |                              | 1                                     |                                 |
|-------------------------------------------------------------|--------------|-----------------|----------------------|-------------------------------|----------------------------------------------------|------------------------------|---------------------------------------|---------------------------------|
| Smiles HIWAY                                                | 27           | TO LE           | Turseny              | BD                            | 6 miles                                            | TO                           | RIGHT                                 | ON                              |
| TAYLOR PO                                                   | TO           | THE             | END                  |                               |                                                    |                              |                                       |                                 |
| IN JULY BU                                                  | 10           | 100             | 7,00.                |                               |                                                    |                              |                                       |                                 |
|                                                             |              |                 |                      | 0,74                          |                                                    | -                            |                                       |                                 |
|                                                             |              |                 | 2 17                 |                               |                                                    | -                            |                                       |                                 |
|                                                             |              |                 |                      | 1                             |                                                    |                              | _                                     |                                 |
|                                                             |              |                 |                      | 1-1-12                        |                                                    |                              |                                       |                                 |
|                                                             |              |                 |                      |                               |                                                    |                              |                                       |                                 |
| permits are granted I agree thereby state that foregoing st | o conform to | all ordinances  | and laws of the Stat | e of North Ca<br>f my knowled | arolina regulating such voge. Permit subject to re | work and the<br>evocation if | e specifications<br>false information | of plans subm<br>n is provided. |
| lereby state that foregoing st                              | atomonts are | 1/1/1           | lt                   | ,                             | 11/14                                              | 117                          |                                       |                                 |
|                                                             | Signature    | of Owner or     | Owner's Agent        |                               | Date                                               |                              |                                       |                                 |
| EP+4                                                        | CH.H.        |                 |                      |                               |                                                    |                              |                                       |                                 |
| **It is the owner/applicants                                | responsibili | ty to provide   | the county with any  | annlicable                    | information about the                              | subject p                    | roperty, includi                      | na but not lim                  |
| to; boundary informatio                                     | n, house loc | ation, underg   | round or overhead    | easements,                    | etc. The county or its<br>within these applicat    | employee                     | s are not respo                       | nsible for any                  |
| 9                                                           | incor        | rect or missi   | ng information that  | is contained                  | A CA                                               | ions.                        | 1                                     | Adju.                           |
|                                                             | **This app   | lication expire | es 6 months from t   | he initial date               | e if permits have not b                            | een issue                    | d**                                   |                                 |
|                                                             | тио арр      | and an only in  |                      |                               |                                                    |                              |                                       |                                 |
| 3                                                           |              |                 |                      |                               |                                                    |                              |                                       |                                 |
|                                                             |              |                 |                      |                               |                                                    |                              |                                       |                                 |
|                                                             |              |                 |                      |                               |                                                    |                              |                                       |                                 |
|                                                             |              |                 |                      |                               |                                                    |                              |                                       |                                 |
|                                                             | 1.4          |                 |                      |                               |                                                    |                              |                                       |                                 |
|                                                             |              |                 |                      |                               |                                                    |                              |                                       |                                 |
|                                                             |              |                 |                      |                               |                                                    |                              |                                       |                                 |
|                                                             |              |                 |                      |                               |                                                    |                              |                                       |                                 |
|                                                             |              |                 |                      |                               |                                                    |                              |                                       |                                 |
|                                                             |              |                 |                      |                               |                                                    |                              |                                       |                                 |
|                                                             |              |                 | Deer applie          |                               |                                                    |                              |                                       |                                 |
|                                                             |              |                 |                      |                               | 2001                                               | LA                           |                                       |                                 |
|                                                             | The State of | 1               | J. I Just            | 4 - 5                         | 1017 saus                                          | 4 ~                          |                                       |                                 |
| . 5_                                                        | 3:           | 8110            | miles                | Line                          | war.                                               |                              |                                       |                                 |
|                                                             |              |                 |                      |                               |                                                    |                              |                                       |                                 |
|                                                             |              |                 |                      |                               |                                                    |                              |                                       |                                 |
|                                                             |              |                 |                      |                               |                                                    |                              |                                       |                                 |
|                                                             |              |                 |                      |                               |                                                    |                              |                                       |                                 |
| +221                                                        |              | +4              | 11 00000             |                               |                                                    |                              |                                       |                                 |
| (Barr)                                                      |              |                 |                      |                               |                                                    |                              |                                       |                                 |
| 1                                                           |              |                 |                      |                               |                                                    |                              |                                       |                                 |
|                                                             |              |                 |                      |                               | +                                                  | 28                           |                                       |                                 |
|                                                             |              |                 |                      |                               |                                                    | 25                           |                                       |                                 |
|                                                             |              |                 |                      |                               |                                                    | 01                           |                                       |                                 |
|                                                             |              |                 |                      |                               |                                                    |                              |                                       |                                 |