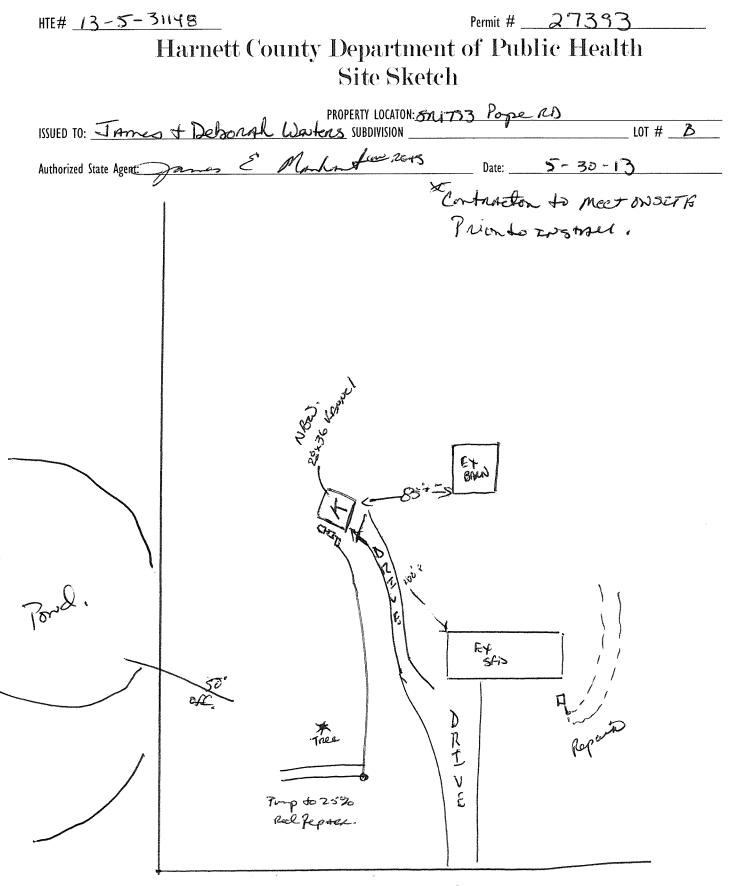

## Harnett County Department of Public Health

HTE# 13-5-31148

27393

Improvement Permit

| A building permit cannot be issued with only an Improvement Permit                                                                                                                                                                                                                                                                                                                                                                                             |
|----------------------------------------------------------------------------------------------------------------------------------------------------------------------------------------------------------------------------------------------------------------------------------------------------------------------------------------------------------------------------------------------------------------------------------------------------------------|
| ISSUED TO: JAmes + Debouch WINTERS SUBDIVISION LOT # B                                                                                                                                                                                                                                                                                                                                                                                                         |
| NEW REPAIR EXPANSION Ste Improvements required prior to Construction Authorization Issuance:                                                                                                                                                                                                                                                                                                                                                                   |
| Type of Structure: <u>DOG KENNE (- BOARDENG</u>                                                                                                                                                                                                                                                                                                                                                                                                                |
| Proposed Wastewater System Type: Pump to 25% NB-BULION                                                                                                                                                                                                                                                                                                                                                                                                         |
| Projected Daily Flow: 180 GPD 8-7025-156-1-120                                                                                                                                                                                                                                                                                                                                                                                                                 |
| Number of bedrooms: Number of Occupants: 2 people max 20641-40 total                                                                                                                                                                                                                                                                                                                                                                                           |
| Basement 🗆 Yes 🖉 No                                                                                                                                                                                                                                                                                                                                                                                                                                            |
| Pump Required: 🖾 Yes 🛛 No 🗋 May be required based on final location and elevations of facilities                                                                                                                                                                                                                                                                                                                                                               |
| Type of Water Supply: 🗌 Community 🖉 Public 🔲 Well Distance from well feet Permit valid for: 🖾 Five years                                                                                                                                                                                                                                                                                                                                                       |
| Permit conditions: Contractor to meet on SETA prion to INSTALL IN expiration                                                                                                                                                                                                                                                                                                                                                                                   |
| /                                                                                                                                                                                                                                                                                                                                                                                                                                                              |
| Authorized State Agent: Sames Marchante Date: 5-30-13 SEE ATTACHED SITE SKETCH                                                                                                                                                                                                                                                                                                                                                                                 |
|                                                                                                                                                                                                                                                                                                                                                                                                                                                                |
| The issuance of this permit by the Health Department in no way guarantees the issuance of other permits. The permit holder is responsible for checking with appropriate governing bodies in meeting their requirements. This site is subject to revocation fifthe site plan, plat, or the intended use changes. The Improvement Permit shall not be affected by a change in ownership of the site. This permit is subject to compliance with the provisions of |
| the Laws and Rules for Sewage Treatment and Disposal and to conditions of this permit.                                                                                                                                                                                                                                                                                                                                                                         |
|                                                                                                                                                                                                                                                                                                                                                                                                                                                                |
| Construction Authorization                                                                                                                                                                                                                                                                                                                                                                                                                                     |
| (Required for Building Permit)                                                                                                                                                                                                                                                                                                                                                                                                                                 |
| The construction and installation requirements of Rules .1950, .1952, .1954, .1955, .1956, .1957, .1958. and .1959 are incorporated by references into this permit and shall be met. Systems shall be installed in accordance                                                                                                                                                                                                                                  |
| with the attached system layout.                                                                                                                                                                                                                                                                                                                                                                                                                               |
| ISSUED TO: JAMes + Deborah WINTERS PROPERTY LOCATION: 521793 Pope R.S.<br>SUBDIVISION LOT # 3                                                                                                                                                                                                                                                                                                                                                                  |
| ISSUED TO: ATTERS & PROPERTY LOCATION: OR 173 TOPE ICD                                                                                                                                                                                                                                                                                                                                                                                                         |
| SUBDIVISION LOT # _3                                                                                                                                                                                                                                                                                                                                                                                                                                           |
| Facility Type: DOG Kanned - Bornaday, I New 🗆 Expansion 🗆 Repair                                                                                                                                                                                                                                                                                                                                                                                               |
| Basement? Ves No Basement Pixtures? Ves No                                                                                                                                                                                                                                                                                                                                                                                                                     |
| Type of Wastewater System** Junp to 25% ZBNU SUN Reports (Initial) Wastewater Flow: 16070190                                                                                                                                                                                                                                                                                                                                                                   |
| (See note below, if applicable )                                                                                                                                                                                                                                                                                                                                                                                                                               |
| Ponp to 25% 123202 (Repair)                                                                                                                                                                                                                                                                                                                                                                                                                                    |
| Installation Requirements/Conditions Number of trenches 2                                                                                                                                                                                                                                                                                                                                                                                                      |
| Septic Tank Size <u>1000 X Z</u> gallons Exact length of each trench <u>70</u> feet Trench Spacing: <u> </u>                                                                                                                                                                                                                                                                                                                                                   |
| Pump Tank Size 1000 gallons Trenches shall be installed on contour at a Soil Cover: 6 inches                                                                                                                                                                                                                                                                                                                                                                   |
| 2 - Septic TANKS WITH RESERS Maximum Trench Depth of: 18 may inches (Maximum soil cover shall not exceed                                                                                                                                                                                                                                                                                                                                                       |
| (Irench bottoms shall be level to $\pm 1/14^{\circ}$ 36° above the trench bottom)                                                                                                                                                                                                                                                                                                                                                                              |
| 1 PompTANK in all directions)                                                                                                                                                                                                                                                                                                                                                                                                                                  |
| Pump Requirements:ft. TDH vs GPM for the below pipe                                                                                                                                                                                                                                                                                                                                                                                                            |
| Aggregate Depth:Z inches above pipe                                                                                                                                                                                                                                                                                                                                                                                                                            |
| Conditions: Contractor to meet ows ETG Price to taisony 12 inches total                                                                                                                                                                                                                                                                                                                                                                                        |
|                                                                                                                                                                                                                                                                                                                                                                                                                                                                |
| WATER LINES (INCLUDING IRRIGATION) MUST BE 10FT. FROM ANY PART OF SEPTIC SYSTEM OR REPAIR AREA.                                                                                                                                                                                                                                                                                                                                                                |
| NO UTILITIES ALLOWED IN INITIAL OR REPAIR DRAIN FIELD AREA.                                                                                                                                                                                                                                                                                                                                                                                                    |
|                                                                                                                                                                                                                                                                                                                                                                                                                                                                |
| **If applicable: I understand the system type specified is different from the type specified on the application. I accept the specifications of this permit.                                                                                                                                                                                                                                                                                                   |
|                                                                                                                                                                                                                                                                                                                                                                                                                                                                |
| Owner/Legal Representative Signature: Date:                                                                                                                                                                                                                                                                                                                                                                                                                    |