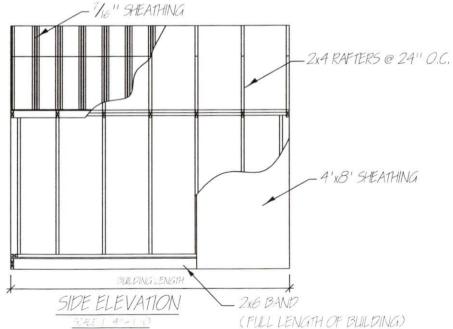

Harnett BARN STYLE ROOF STORAGE BUILDING 1/6" SHEATHING 2x4 RAFTERS @ 24" O.C. METAL ROOF PANEL CUT STUDS Provide min 4 ceiling 106'-0" joists equally spaced, nailed to rafter and BUILDING WIDTH FRONT ELEVATION SCALE: 1/4"=1"-0 1/16" SHEATHING -2x4 RAFTERS @ 24" O.C.