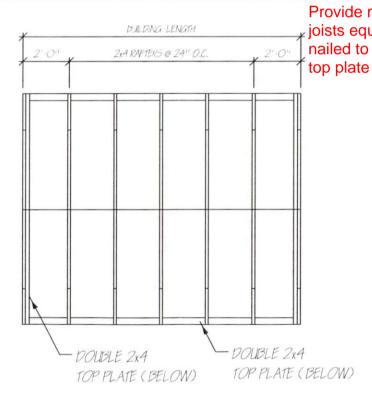

Harnett BARN STYLE ROOF STORAGE BUILDING 1/6" SHEATHING 2x4 RAFTERS @ 24" O.C. METAL ROOF PANEL CUT STUDS Provide min 4 ceiling 106'-0" joists equally spaced, nailed to rafter and BUILDING WIDTH FRONT ELEVATION SCALE: 1/4"=1"-0 1/16" SHEATHING -2x4 RAFTERS @ 24" O.C.

ROOF FRAMING PLAN

NOTE:

BUILDING IS NOT DESIGNED TO MEET A SPECIFIC BUILDING CODE, CUSTOMER IS RESPONSIBLE FOR MEETING THEIR LOCAL BUILDING CODE.

BARN STYLE ROOF STORAGE BUILDING NOTE:
WITH THE EXCEPTION OF CORNERS
AND DOORWAY, ALL 2x4 STUDS ARE TO BE
24" O.C.