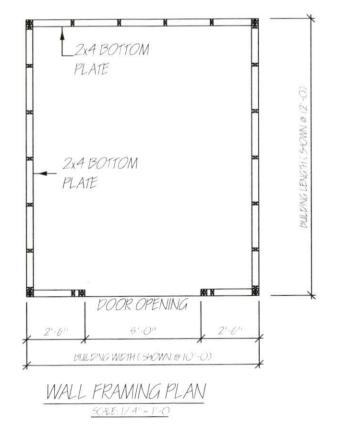

ROOF FRAMING PLAN

NOTE:

BUILDING IS NOT DESIGNED TO MEET A SPECIFIC BUILDING CODE, CUSTOMER IS RESPONSIBLE FOR MEETING THEIR LOCAL BUILDING CODE.

BARN STYLE ROOF STORAGE BUILDING NOTE:
WITH THE EXCEPTION OF CORNERS
AND DOORWAY, ALL 2x4 STUDS ARE TO BE
24" O.C.