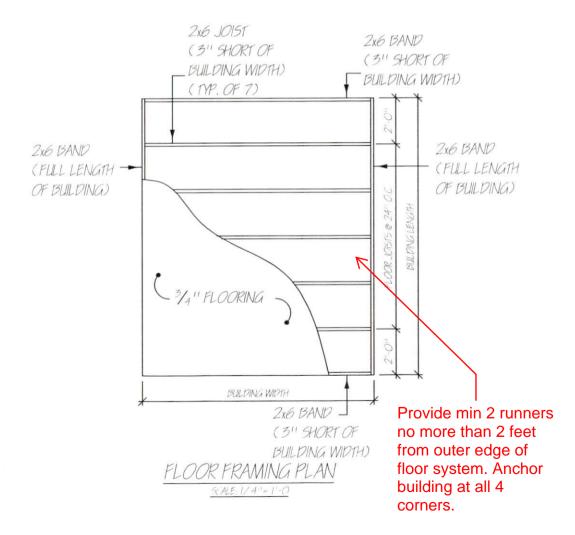

## 12 X 20 STORAGE BUILDING TREATED BARN STYLE ROOF

15 2x6x12 Treated (Bands and Joists)

4 2x6x8 Treated (Bands)

8 Flooring (Flooring)

23 2x4x12 #2 Pine (Cut in half for studs - 2' O.C.)

2x4x8 #2 Pine 6

(Plates)