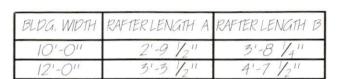

## 12 X 20 STORAGE BUILDING TREATED BARN STYLE ROOF

15 2x6x12 Treated (Bands and Joists)

4 2x6x8 Treated (Bands)

8 Flooring (Flooring)

23 2x4x12 #2 Pine (Cut in half for studs - 2' O.C.)

2x4x8 #2 Pine 6

(Plates)

12 2x4x12 #2 Pine (Plates) (Rafters - 2' O.C.)

22 2x4x10 #2 Pine 10 1x4x8 Treated

(8-Corner Boads, 2-Fascia along 20' wall)

12 1x4x12 Treated

(6-Door Facing, 4-Gable Fascia, 2-Facia along 20' wall)

1x4x12 Treated 2