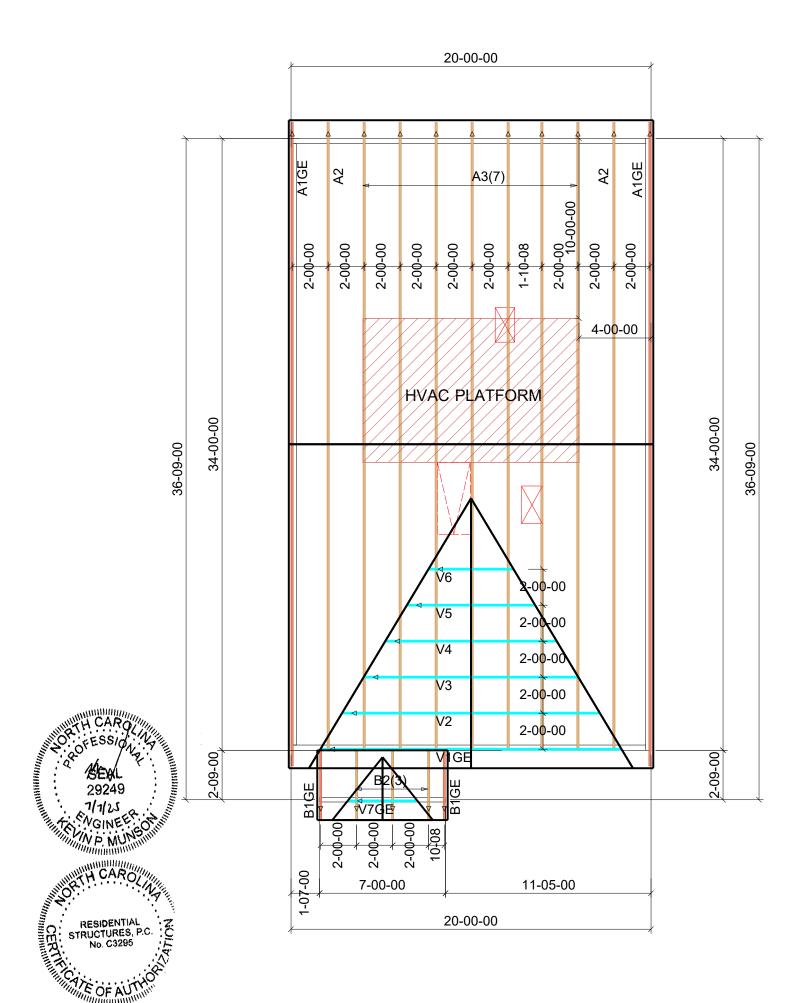

| COF AU                                                                                                                                                                                                                  |                                                                                                                                                                                                                                                                                                                 |                                                                                                                                                                                                                                                                                                                                       |                                    |                       |  |
|-------------------------------------------------------------------------------------------------------------------------------------------------------------------------------------------------------------------------|-----------------------------------------------------------------------------------------------------------------------------------------------------------------------------------------------------------------------------------------------------------------------------------------------------------------|---------------------------------------------------------------------------------------------------------------------------------------------------------------------------------------------------------------------------------------------------------------------------------------------------------------------------------------|------------------------------------|-----------------------|--|
|                                                                                                                                                                                                                         |                                                                                                                                                                                                                                                                                                                 |                                                                                                                                                                                                                                                                                                                                       |                                    | Hangers               |  |
| RESIDENTIAL STRUCTURES                                                                                                                                                                                                  | PC.                                                                                                                                                                                                                                                                                                             |                                                                                                                                                                                                                                                                                                                                       |                                    | • ##) ########        |  |
| 3410 N. Davidson St.<br>Charlotte, N.C. 28205                                                                                                                                                                           |                                                                                                                                                                                                                                                                                                                 |                                                                                                                                                                                                                                                                                                                                       |                                    | ##) ########          |  |
| Scal For Structural Only                                                                                                                                                                                                |                                                                                                                                                                                                                                                                                                                 |                                                                                                                                                                                                                                                                                                                                       |                                    | <b>★</b> ##) ######## |  |
|                                                                                                                                                                                                                         | ROOF TRUS                                                                                                                                                                                                                                                                                                       | TIOVAL22                                                                                                                                                                                                                                                                                                                              |                                    | ##) ########          |  |
|                                                                                                                                                                                                                         |                                                                                                                                                                                                                                                                                                                 |                                                                                                                                                                                                                                                                                                                                       |                                    | × ##) ########        |  |
|                                                                                                                                                                                                                         | SCALE: 3/16" = 1'                                                                                                                                                                                                                                                                                               |                                                                                                                                                                                                                                                                                                                                       |                                    |                       |  |
|                                                                                                                                                                                                                         |                                                                                                                                                                                                                                                                                                                 |                                                                                                                                                                                                                                                                                                                                       |                                    | 50) RT7A              |  |
| Client: True Homes                                                                                                                                                                                                      |                                                                                                                                                                                                                                                                                                                 |                                                                                                                                                                                                                                                                                                                                       |                                    |                       |  |
| The                                                                                                                                                                                                                     | uilding 2591 Jenkins Dairy Rd                                                                                                                                                                                                                                                                                   |                                                                                                                                                                                                                                                                                                                                       | Job Desc: LUCAS TH - 1340          |                       |  |
| Building<br>Center, Inc.                                                                                                                                                                                                |                                                                                                                                                                                                                                                                                                                 |                                                                                                                                                                                                                                                                                                                                       | Site Information:<br>Lot 13 - BCTH |                       |  |
|                                                                                                                                                                                                                         |                                                                                                                                                                                                                                                                                                                 |                                                                                                                                                                                                                                                                                                                                       | Salesman: NA                       | Date: 07/01/2025      |  |
|                                                                                                                                                                                                                         |                                                                                                                                                                                                                                                                                                                 |                                                                                                                                                                                                                                                                                                                                       | Drafter: PG/VP                     | Job #: 25063097R      |  |
| incorporated into the building design at the specifica<br>design identified on the placement drawing. The bu                                                                                                            | . These trusses are designed as individual building components to be<br>ation of the building designer. See individual design sheets for each truss<br>illding designer is responsible for temporary and permanent bracing of the<br>The design of the truss support structure including headers, beams, walls, | SHOP DRAWING APPROVAL<br>THIS LAYOUT IS THE SOLE SOURCE FOR FABRICATION OF TRUSSES AND VOIDS ALL PREVIOUS ARCHITECTURAL OR<br>OTHER TRUSS LAYOUTS. REVIEW AND APPROVAL OF THIS LAYOUT MUST BE RECEIVED BEFORE ANY TRUSSES WILL<br>BE BUILT. VERIFY ALL CONDITIONS TO INSURE AGAINST CHANGES THAT WILL RESULT IN EXTRA CHARGES TO YOU. |                                    |                       |  |
| and columns is the responsibility of the building designer. For general guidance regarding bracing, consult "Bracing of Wood Trusses" available from the Truss Plate Institute, 583 D'Onifrio Drive; Madison, WI 53179. |                                                                                                                                                                                                                                                                                                                 | REVIEWED BY:                                                                                                                                                                                                                                                                                                                          | APPROVED BY:                       | DATE:                 |  |