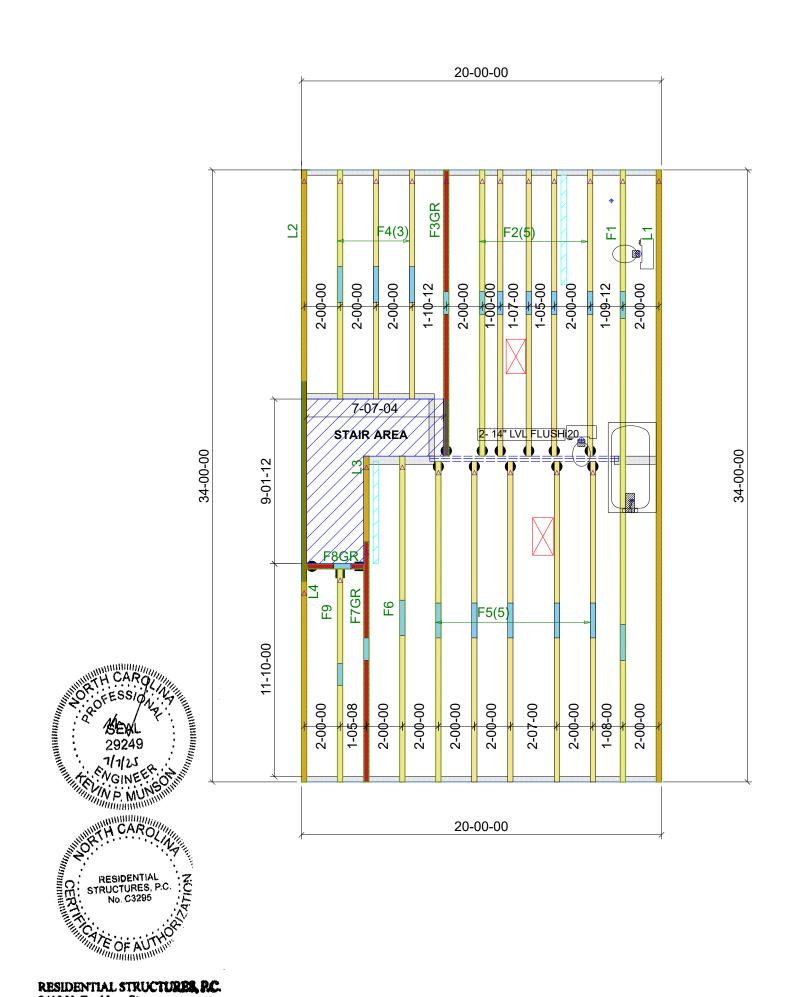

| RESIDENTIAL STRUCTU<br>3410 N. Davidson St.<br>Charlotte, N.C. 28205<br>Seal For Structural Only                                                                                                                                                                                                                                                                                                                                                                                                                                                                                                                                                                                                                                | RES, P.C.                                                                                              |                     |     |                                                                                                                                                                                                                                                                                                                                                                   |                          |                                 | Hangers    ● 12) THD46    ■ 02) MSH418    ▲ ##) #########    ⊕ ##) ################################# |
|---------------------------------------------------------------------------------------------------------------------------------------------------------------------------------------------------------------------------------------------------------------------------------------------------------------------------------------------------------------------------------------------------------------------------------------------------------------------------------------------------------------------------------------------------------------------------------------------------------------------------------------------------------------------------------------------------------------------------------|--------------------------------------------------------------------------------------------------------|---------------------|-----|-------------------------------------------------------------------------------------------------------------------------------------------------------------------------------------------------------------------------------------------------------------------------------------------------------------------------------------------------------------------|--------------------------|---------------------------------|------------------------------------------------------------------------------------------------------|
| FLOOR  TRUSS  LAYOUT    SCALE: 3/16" = 1'                                                                                                                                                                                                                                                                                                                                                                                                                                                                                                                                                                                                                                                                                       |                                                                                                        |                     |     |                                                                                                                                                                                                                                                                                                                                                                   |                          |                                 |                                                                                                      |
| The<br>Building<br>Center, Inc.                                                                                                                                                                                                                                                                                                                                                                                                                                                                                                                                                                                                                                                                                                 | <i>THE BUILDING CENTER, INC.</i><br>2591 Jenkins Dairy Rd<br>PH. (704) 824-8182<br>FAX. (704) 824-2232 | Client: T<br>Notes: | rue | Homes                                                                                                                                                                                                                                                                                                                                                             | Job Desc:<br>Site Inform | LUCAS T<br>ation:<br>Lot 13 - B |                                                                                                      |
|                                                                                                                                                                                                                                                                                                                                                                                                                                                                                                                                                                                                                                                                                                                                 |                                                                                                        |                     |     |                                                                                                                                                                                                                                                                                                                                                                   | Salesman:<br>Drafter:    | NA<br>MS/PM                     | Date:    07/02/2025      Job #:    25063097F                                                         |
| THIS IS A TRUSS PLACEMENT DIAGRAM ONLY. These trusses are designed as individual building components to be incorporated into the building design at the specification of the building designer. See individual design sheets for each truss design identified on the placement drawing. The building designer is responsible for temporary and permanent bracing of the roof and floor system and for the overall structure. The design of the truss support structure including headers, beams, walls, and columns is the responsibility of the building designer. For general guidance regarding bracing, consult "Bracing of Wood Trusses" available from the Truss Plate Institute, 583 D'Onifrio Drive; Madison, WI 53179. |                                                                                                        |                     |     | SHOP DRAWING APPROVAL    THIS LAYOUT IS THE SOLE SOURCE FOR FABRICATION OF TRUSSES AND VOIDS ALL PREVIOUS ARCHITECTURAL OR OTHER TRUSS LAYOUTS. REVIEW AND APPROVAL OF THIS LAYOUT MUST BE RECEIVED BEFORE ANY TRUSSES WILL BE BUILT. VERIFY ALL CONDITIONS TO INSURE AGAINST CHANGES THAT WILL RESULT IN EXTRA CHARGES TO YOU.    REVIEWED BY:    DATE:    DATE: |                          |                                 |                                                                                                      |