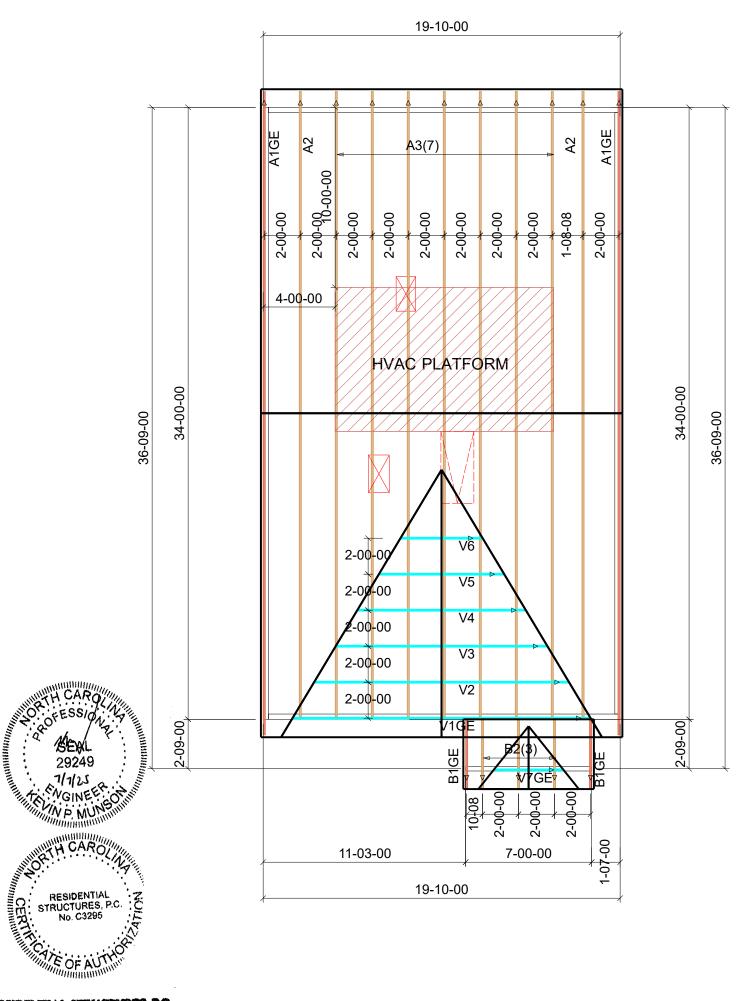

## ROOF TRUSS LAYOUT SCALE: 3/16" = 1'

THE BUILDING CENTER, INC.

2591 Jenkins Dairy Rd PH. (704) 824-8182 FAX. (704) 824-2232

## **True Homes**

Job Desc: **LUCAS TH - 1340** Site Information:

Lot 9 - BCTH

Salesman: NA 07/01/2025 Drafter: PG/VP 25063093R

SHOP DRAWING APPROVAL

THIS LAYOUT IS THE SOLE SOURCE FOR FABRICATION OF TRUSSES AND VOIDS ALL PREVIOUS ARCHITECTURAL OR OTHER TRUSS LAYOUTS. REVIEW AND APPROVAL OF THIS LAYOUT MUST BE RECEIVED BEFORE ANY TRUSSES WILL BE BUILT. VERIFY ALL CONDITIONS TO INSURE AGAINST CHANGES THAT WILL RESULT IN EXTRA CHARGES TO YOU.