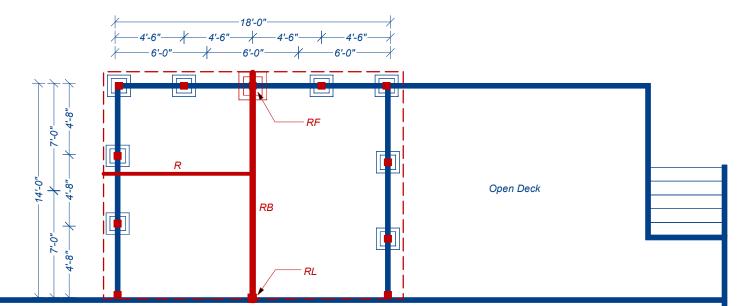

## Roof Framing Plan

RB = 1-3/4" x 14" LVL Ridge Beam

R = 2x8 Rafters @ 16" O.C.

RL = Ridge Beam Support to Load Bearing Wall

RF = Ridge Beam Support Direct to Footing

To Whom It May Concern,

The observations have been made on subject project. The calculations have been done on the ridge beam. The (1)14" LVL ridge beam is adequate to support the roof load for the screen porch a (2) stud column on the interior end onto the existing foundation wall. The ridge beam is supported by a 6x6 post with 20"x20"x8" concrete footing on the exterior end. Install 18" CS22 straps to the ridge and opposing rafters making 9" overlap onto each rafter to prevent uplift. No collar ties are required.