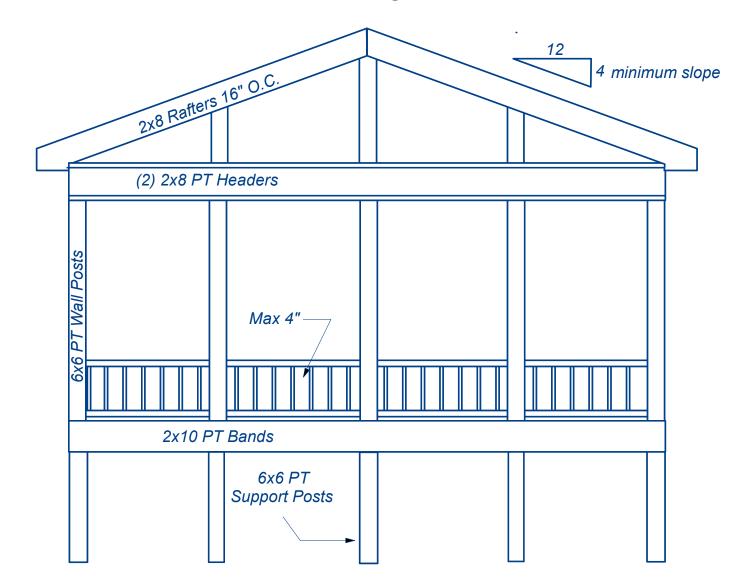

# Wall Framing Plan

Bridgers Residence 447 Victoria Hills Drive S. Fuquay Varina, NC 27526

Lot 86 Victoria Hills

Plans By Dennis Roberts DBR Construction, LLC 1040 White Fir Drive Wake Forest, NC 27587 (919) 291-9268 NCGC License # 79327 Bridgers Residence 447 Victoria Hills Drive S. Fuquay Varina, NC 27526

### FOOTING DETAIL

RAIL DETAIL