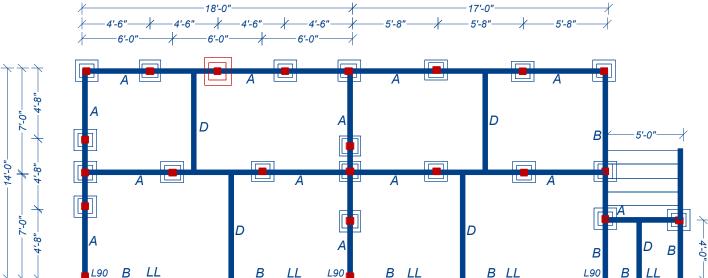

#### Floor Framing Plan

- A = (2) 2x10 PT Bands / Girders / Joists B = 2x10 PT Band B = 2x10 PT Band C = 2x10 PT Floor Joists @ 16" O.C. D = 2x8 Floor Joists @ 16" O.C. LL = LedgerLok Screws: 3 @12" O.C. L90 = Simpson L90 Corner Support Brackets ■ = 6x6 PT Wall / Support Posts

- = 18 x 18 x 8 Poured Concrete Footings
- = New 16x16x8 Precast CMU Footings

Bridgers Residence 447 Victoria Hills Drive S. Fuquay Varina, NC 27526

Lot 86 Victoria Hills

Plans By Dennis Roberts DBR Construction, LLC 1040 White Fir Drive Wake Forest, NC 27587 (919) 291-9268 NCGC License # 79327