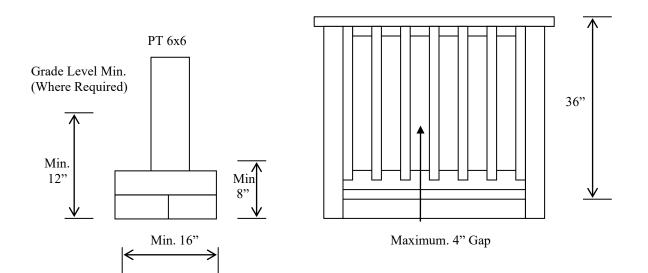

0"x20"x8" concrete footing on the exterior end. Install 18" CS22 straps to the ridge and opposing rafters making 9" overlap onto each rafter to prevent uplift. No collar ties are required.

If you have any questions, please feel free to call me at (919)247-2572.

Sincerely,

Patrick E. Teague, P.E.



# Wall Framing Plan



Bridgers Residence 447 Victoria Hills Drive S. Fuquay Varina, NC 27526

Lot 86 Victoria Hills

Plans By Dennis Roberts DBR Construction, LLC 1040 White Fir Drive Wake Forest, NC 27587 (919) 291-9268 NCGC License # 79327 Bridgers Residence 447 Victoria Hills Drive S. Fuquay Varina, NC 27526

Lot 86 Victoria Hills

Plans By Dennis Roberts DBR Construction, LLC 1040 White Fir Drive Wake Forest, NC 27587 (919) 291-9268 NCGC License # 79327

### FOOTING DETAIL

RAIL DETAIL