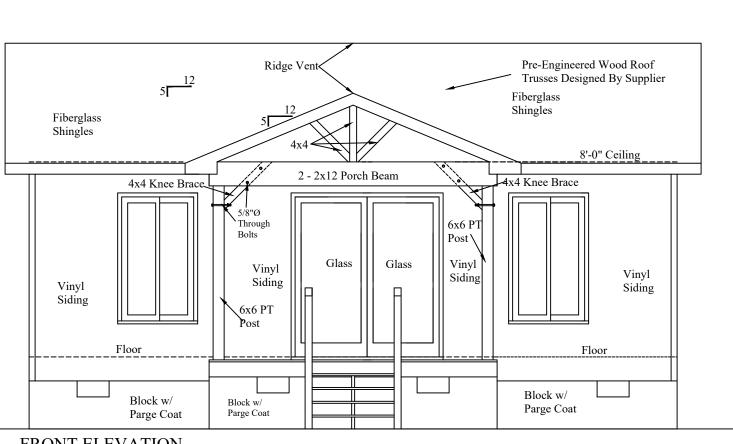

Ridge Vent <

## FRONT ELEVATION

Scale: 1/4" = 1'-0"
Hand Rails Per Latest Edition
Of NC Residential Building Code
Pre-Engineered Wood Roof
Trusses Designed By Supplier