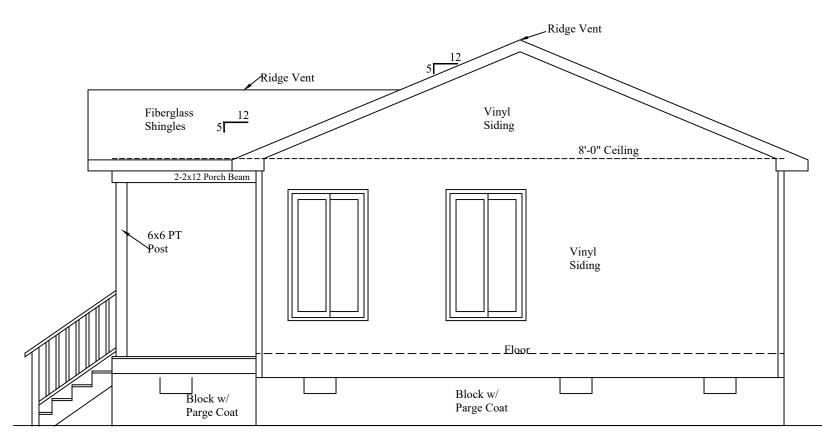

## Vinyl Siding Shingles 12 5 8'-0" Ceiling 2-2x12 Porch Beam Vinyl Siding Block w/ Parge Coat Block w/ Parge Coat

## LEFT SIDE ELEVATION

Scale: 1/4" = 1'-0"

Hand Rails Per Latest Edition
Of NC Residential Building Code
Pre-Engineered Wood Roof
Trusses Designed By Supplier