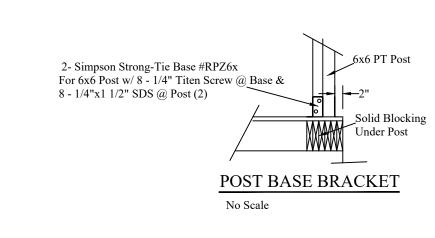

## RIGHT SIDE ELEVATION

Scale: 1/4" = 1'-0"

Hand Rails Per Latest Edition Of NC Residential Building Code Pre-Engineered Wood Roof Trusses Designed By Supplier

All Foundation Walls To Be 8" Block w/

NOTE: Adjust Top Of Porch Floor To Allow The Finish Porch To Be 1 1/2" Below

Parge Coat & 18" Wide x 10" Thick

Concrete Footing

House Floor

DRAFTING SERVICES NOTE
Builder and/or owner shall verify all dimensions, details and drawings.
Every Attempt has been made in the preparation of these drawings and dimensions to avoid mistakes. Drafting Sertvices will not be liable for errors after construction begins.