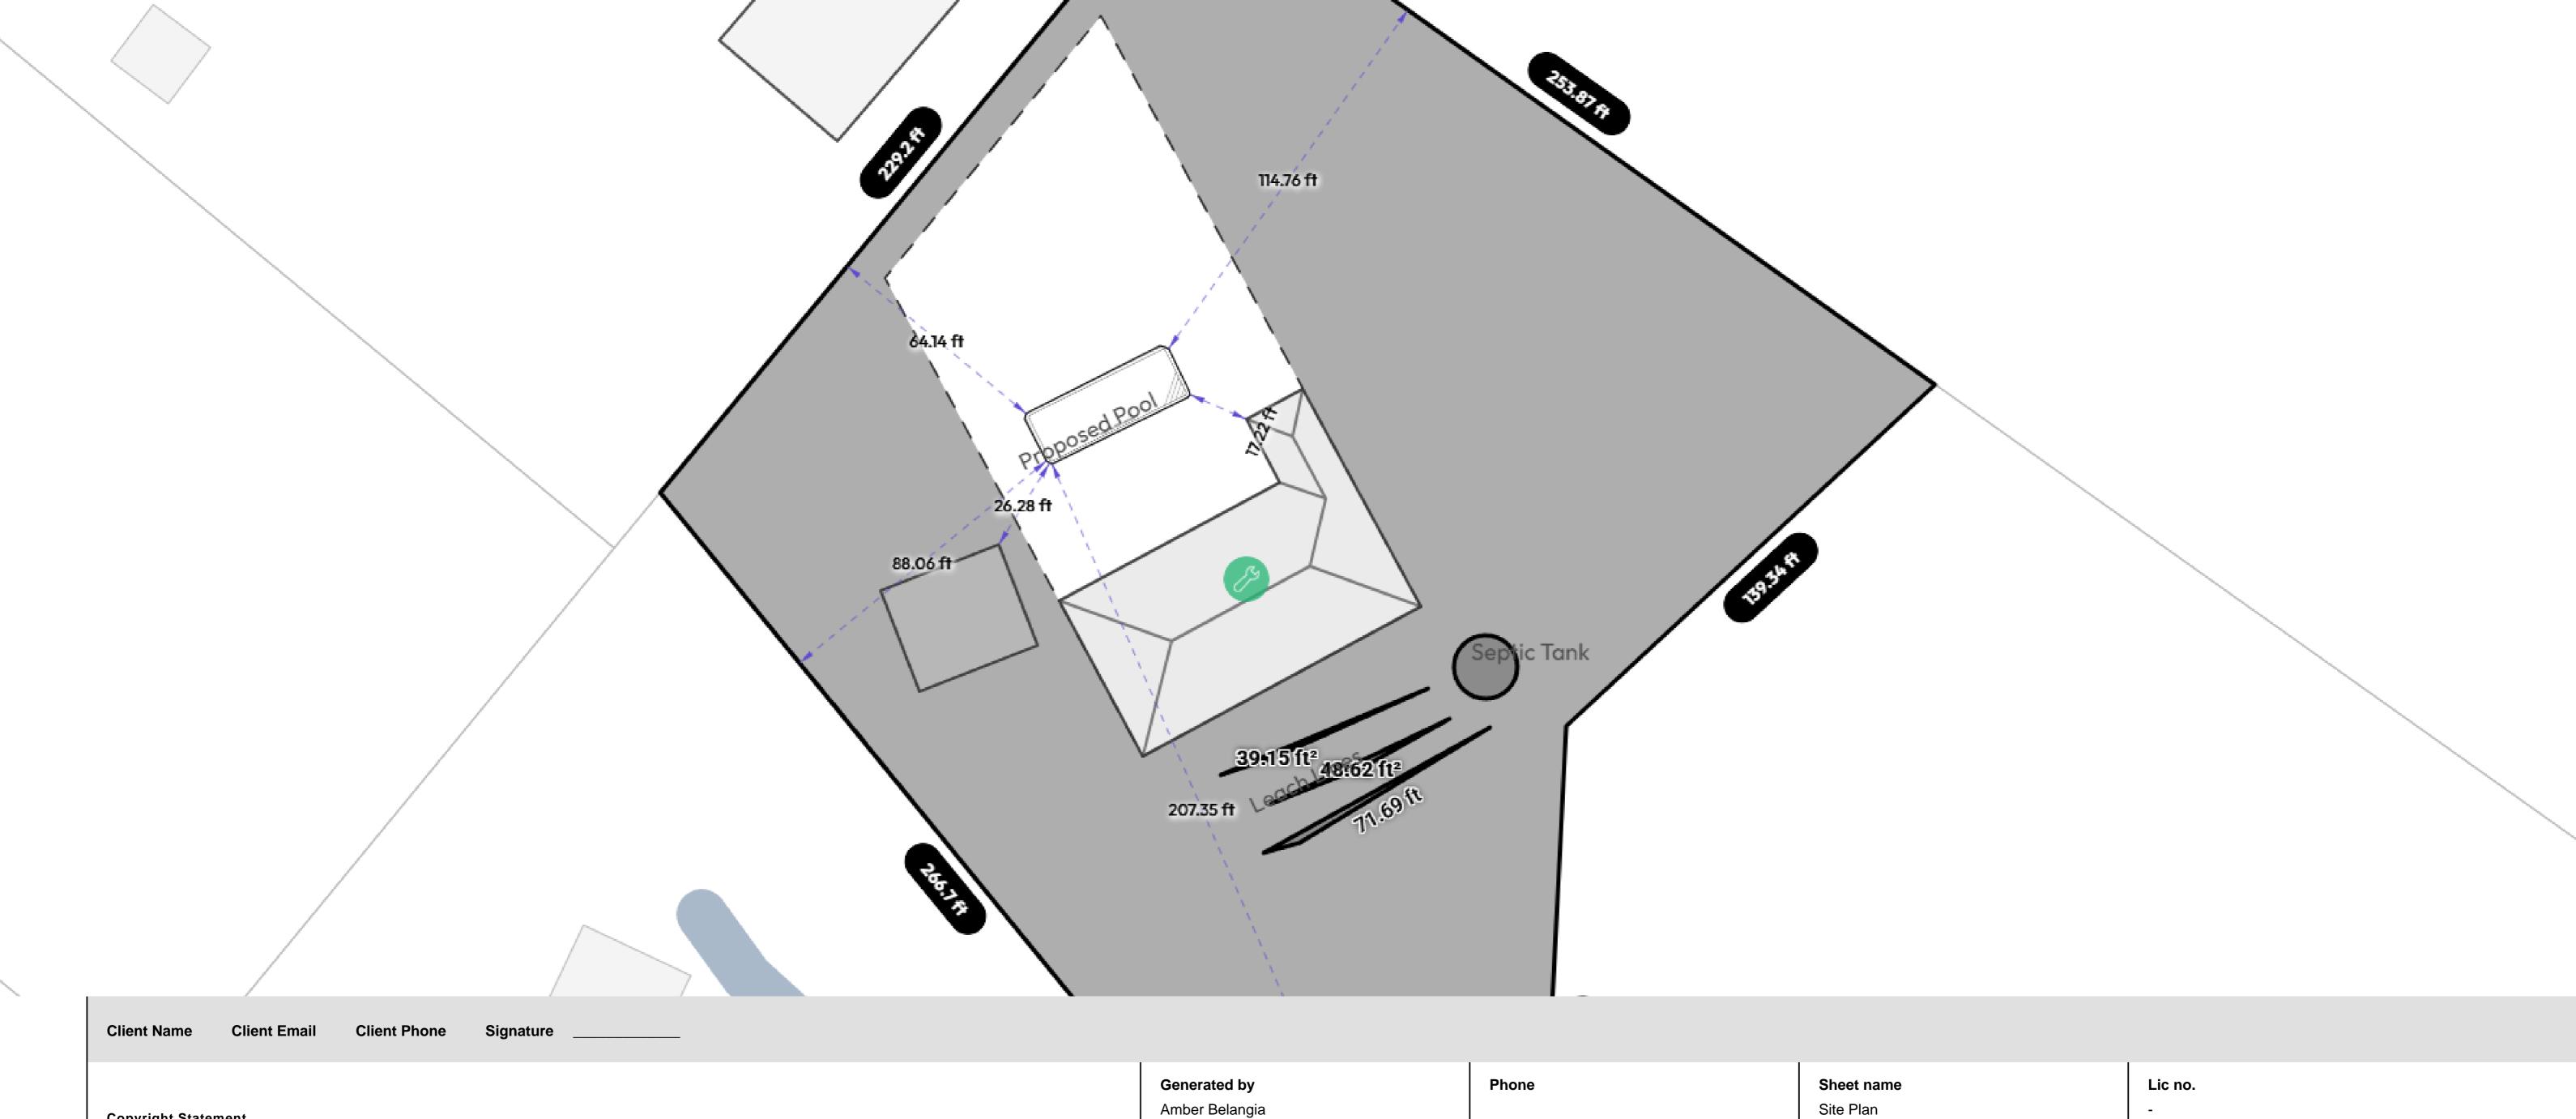

ALL DIMENSIONS ARE IN FEET. DO NOT SCALE FROM PLANS.

| info.piedmontspa@gmail.com                                 |                               |                    |
|------------------------------------------------------------|-------------------------------|--------------------|
| Property Details 61 Spring Meadow Ct, Coats, NC 27521, USA | <b>Design</b> Title: Lap Pool | <b>Scale</b> 1:460 |
| APN: 1519-32-0597.000                                      | Date Tue May 20 2025          | Oft 15ft 30ft      |
|                                                            |                               |                    |
|                                                            |                               |                    |