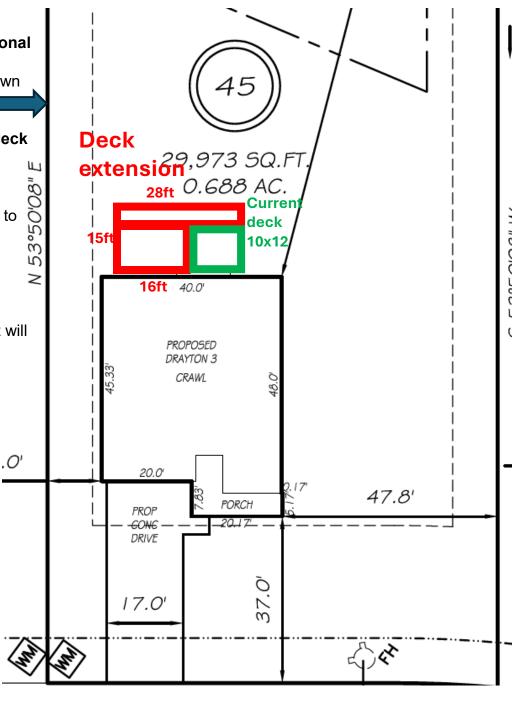

See plot plan on the right. Blue square is the deck extension. Added: Length: 16ft, with:15ft, height:3.5ft.

2. Materials List. For landscaping requests, include list of plants to be used with locations shown and size of plant type at maturity.

See attached photo.

5. Drainage Plan and/or landscaping plan as applicable.

N/A no change to current drainage.

**Legend** 

extension

April 28, 2025

Deck extension Added:

Length:16ft,

with:10ft,

height:3.5ft