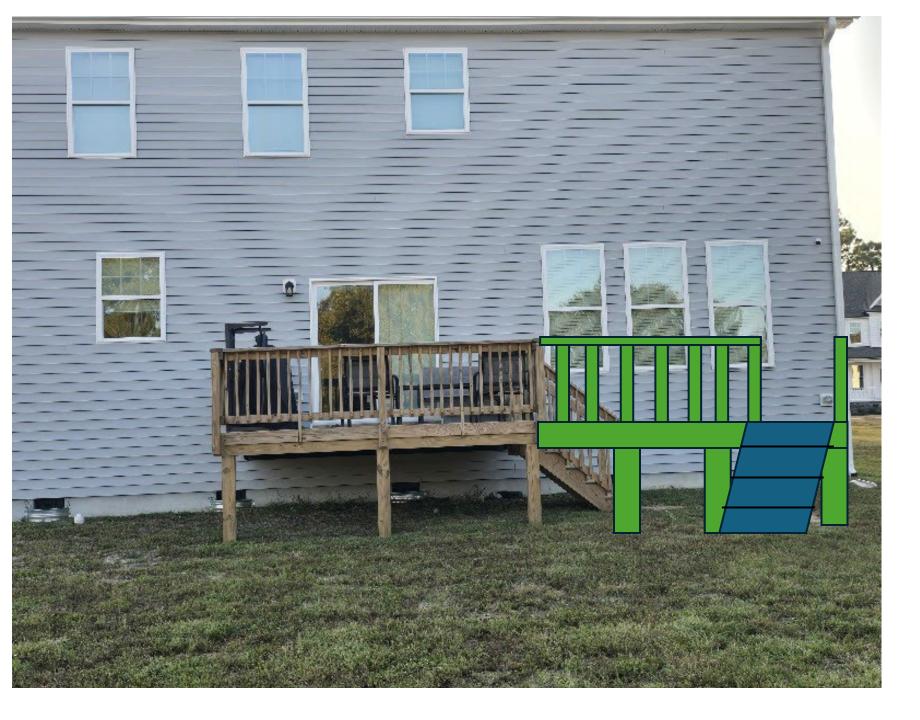

See attached photo.

5. Drainage Plan and/or landscaping plan as applicable.

N/A no change to current drainage.

**Legend** 

extension

April 28, 2025

Deck extension Added:

Length:16ft,