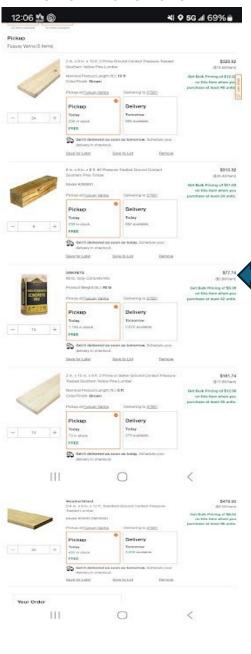

## List of materials

Each request must be accompanied by the following additional information:

1. Plot Plan with location of project shown, a bird's eye view drawn to scale indicating all dimensions (length, width, height, square footage).

See list of materials on the left.

3. Indicate color(s) and include paint/stain samples and note if it will match the existing home.

Natural color. No color will be added.

4. Provide photos of proposed project. For tree removal, please include photos of the tree(s) marked with an "X".