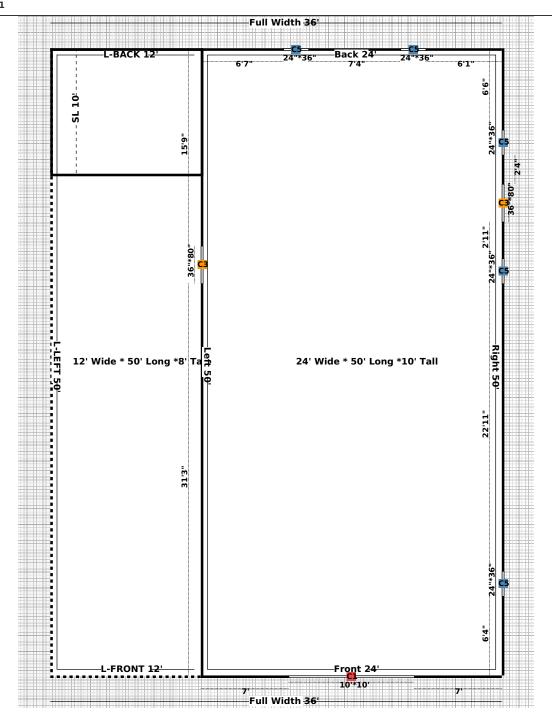

## **CUSTOMER DETAILS**

| Jeremiah Key                                                                                                                                                                                                 |                               |                                                                                                         | Garage With Lean-to - 24 x 50 x 10 |                              |                                  |  |
|--------------------------------------------------------------------------------------------------------------------------------------------------------------------------------------------------------------|-------------------------------|---------------------------------------------------------------------------------------------------------|------------------------------------|------------------------------|----------------------------------|--|
| Billing Address  2234 Buckhorn Rd Sanford, Nc 27330 Holly Springs, North Carolina 27540  Shipping Address  2234 Buckhorn Rd Sanford, Nc 27330 Holly Springs, North Carolina 27540  jeremiah.key.77@gmail.com |                               | Roof Color: Burnished Slate  Trim Color: Earth Brown  Sides/Ends Color: Earth Brown  Wainscot Color: NA |                                    | <u>п</u> • ф                 |                                  |  |
| <b>(</b> (919) 812-6978                                                                                                                                                                                      |                               |                                                                                                         |                                    |                              |                                  |  |
| Ready for Installation?                                                                                                                                                                                      | Jobsite Level? 🗸              | Permit Required?                                                                                        | Inside City Limit?                 | Electricity Available?       | Installation Surface? Concrete   |  |
| Building Dimension<br>24'W x 50'L x 10'H                                                                                                                                                                     | Roof Style<br><b>Vertical</b> | Gauge<br><b>14 Gauge</b>                                                                                | Wind/Snow F                        | Rating<br>+ 35 PSF Certified | Distance on Center <b>5 Feet</b> |  |

| Building Dimension<br>24'W x 50'L x 10'H | Roof Style<br><b>Vertical</b> | Gauge<br>14 Gauge | Wind/Snow Rating 145 MPH + 35 PSF Certified | Distance on Center <b>5 Feet</b> |
|------------------------------------------|-------------------------------|-------------------|---------------------------------------------|----------------------------------|
| 24X50' (Roof 51') Vertical Roof          | :                             |                   | 1                                           | \$8,000.00                       |
| 10' Height (Single Legs Basera           | il)                           |                   | 1                                           | \$800.00                         |
| 145 MPH + 35 PSF Certified               |                               |                   | 1                                           | \$0.00                           |
| 3/12' Roof Pitch                         |                               |                   | 1                                           | \$0.00                           |
| Front Wall Closed Horizontal             |                               |                   | 1                                           | \$1,440.00                       |
| Back Wall Closed Horizontal              |                               |                   | 1                                           | \$1,440.00                       |
| Left Closed Horizontal                   |                               |                   | 1                                           | \$1,215.00                       |
| Right Closed Horizontal                  |                               |                   | 1                                           | \$1,215.00                       |
| Left Lean-to 12x50' (Center)             |                               |                   | 1                                           | \$4,000.00                       |
| Left Lean-to 8' Height (Single L         | .egs Baserail)                |                   | 1                                           | \$200.00                         |
| Left Lean-to 2/12' roof pitch            |                               |                   | 1                                           | \$0.00                           |
| Back storage depth 10' on Left           | Lean-to                       |                   | 1                                           | \$820.00                         |
| Left Lean-to Back Wall Closed            | Horizontal                    |                   | 1                                           | \$620.00                         |
| 10x10 ft Garage Door (Roll-Up)           | on Front Wall (Sati           | in White)         | 1                                           | \$945.00                         |
| 36x80 inch Walk-in Door (6 Pa            | nel) on Left Wall             |                   | 1                                           | \$650.00                         |
| 36x80 inch Walk-in Door (6 Pa            | nel) on Right Wall            |                   | 1                                           | \$650.00                         |
| 24x36 inch Window (Standard)             | on Right Wall                 |                   | 1                                           | \$180.00                         |
| 24x36 inch Window (Standard)             | on Right Wall                 |                   | 1                                           | \$180.00                         |
| 24x36 inch Window (Standard)             | on Back Wall                  |                   | 1                                           | \$180.00                         |
| 24x36 inch Window (Standard)             | on Back Wall                  |                   | 1                                           | \$180.00                         |
| 24x36 inch Window (Standard)             | on Right Wall                 |                   | 1                                           | \$180.00                         |