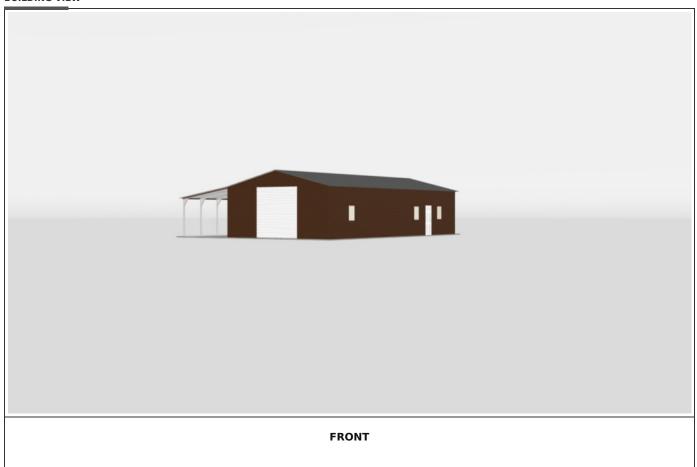

## **CUSTOMER DETAILS**

| Jeremiah Key                                                                                                                                                                                                 |                               |                                                                                                         | Garage With Lean-to - 24 x 50 x 10 |                              |                                  |  |
|--------------------------------------------------------------------------------------------------------------------------------------------------------------------------------------------------------------|-------------------------------|---------------------------------------------------------------------------------------------------------|------------------------------------|------------------------------|----------------------------------|--|
| Billing Address  2234 Buckhorn Rd Sanford, Nc 27330 Holly Springs, North Carolina 27540  Shipping Address  2234 Buckhorn Rd Sanford, Nc 27330 Holly Springs, North Carolina 27540  jeremiah.key.77@gmail.com |                               | Roof Color: Burnished Slate  Trim Color: Earth Brown  Sides/Ends Color: Earth Brown  Wainscot Color: NA |                                    | <u>п</u> • ф                 |                                  |  |
| <b>(</b> (919) 812-6978                                                                                                                                                                                      |                               |                                                                                                         |                                    |                              |                                  |  |
| Ready for Installation?                                                                                                                                                                                      | Jobsite Level? 🗸              | Permit Required?                                                                                        | Inside City Limit?                 | Electricity Available?       | Installation Surface? Concrete   |  |
| Building Dimension<br>24'W x 50'L x 10'H                                                                                                                                                                     | Roof Style<br><b>Vertical</b> | Gauge<br><b>14 Gauge</b>                                                                                | Wind/Snow F                        | Rating<br>+ 35 PSF Certified | Distance on Center <b>5 Feet</b> |  |

| Building Dimension<br>24'W x 50'L x 10'H | Roof Style<br><b>Vertical</b> | Gauge<br>14 Gauge | Wind/Snow Rating 145 MPH + 35 PSF Certified | Distance on Center <b>5 Feet</b> |
|------------------------------------------|-------------------------------|-------------------|---------------------------------------------|----------------------------------|
| 24X50' (Roof 51') Vertical Roof          | :                             |                   | 1                                           | \$8,000.00                       |
| 10' Height (Single Legs Basera           | il)                           |                   | 1                                           | \$800.00                         |
| 145 MPH + 35 PSF Certified               |                               |                   | 1                                           | \$0.00                           |
| 3/12' Roof Pitch                         |                               |                   | 1                                           | \$0.00                           |
| Front Wall Closed Horizontal             |                               |                   | 1                                           | \$1,440.00                       |
| Back Wall Closed Horizontal              |                               |                   | 1                                           | \$1,440.00                       |
| Left Closed Horizontal                   |                               |                   | 1                                           | \$1,215.00                       |
| Right Closed Horizontal                  |                               |                   | 1                                           | \$1,215.00                       |
| Left Lean-to 12x50' (Center)             |                               |                   | 1                                           | \$4,000.00                       |
| Left Lean-to 8' Height (Single L         | .egs Baserail)                |                   | 1                                           | \$200.00                         |
| Left Lean-to 2/12' roof pitch            |                               |                   | 1                                           | \$0.00                           |
| Back storage depth 10' on Left           | Lean-to                       |                   | 1                                           | \$820.00                         |
| Left Lean-to Back Wall Closed            | Horizontal                    |                   | 1                                           | \$620.00                         |
| 10x10 ft Garage Door (Roll-Up)           | on Front Wall (Sati           | in White)         | 1                                           | \$945.00                         |
| 36x80 inch Walk-in Door (6 Pa            | nel) on Left Wall             |                   | 1                                           | \$650.00                         |
| 36x80 inch Walk-in Door (6 Pa            | nel) on Right Wall            |                   | 1                                           | \$650.00                         |
| 24x36 inch Window (Standard)             | on Right Wall                 |                   | 1                                           | \$180.00                         |
| 24x36 inch Window (Standard)             | on Right Wall                 |                   | 1                                           | \$180.00                         |
| 24x36 inch Window (Standard)             | on Back Wall                  |                   | 1                                           | \$180.00                         |
| 24x36 inch Window (Standard)             | on Back Wall                  |                   | 1                                           | \$180.00                         |
| 24x36 inch Window (Standard)             | on Right Wall                 |                   | 1                                           | \$180.00                         |