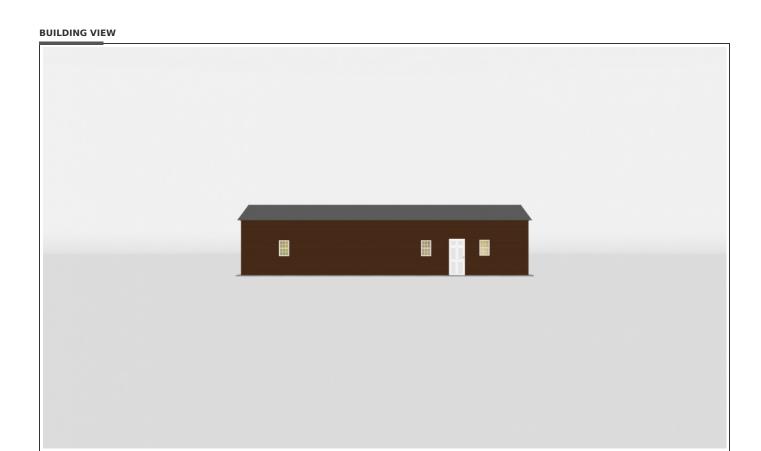

## **CUSTOMER DETAILS**

| Jeremiah Key                                                                                                                                                                                                 |                               |                                                                                                         | Garage With Lean-to - 24 x 50 x 10 |                              |                                  |  |
|--------------------------------------------------------------------------------------------------------------------------------------------------------------------------------------------------------------|-------------------------------|---------------------------------------------------------------------------------------------------------|------------------------------------|------------------------------|----------------------------------|--|
| Billing Address  2234 Buckhorn Rd Sanford, Nc 27330 Holly Springs, North Carolina 27540  Shipping Address  2234 Buckhorn Rd Sanford, Nc 27330 Holly Springs, North Carolina 27540  jeremiah.key.77@gmail.com |                               | Roof Color: Burnished Slate  Trim Color: Earth Brown  Sides/Ends Color: Earth Brown  Wainscot Color: NA |                                    | <u>п</u> • ф                 |                                  |  |
| <b>(</b> (919) 812-6978                                                                                                                                                                                      |                               |                                                                                                         |                                    |                              |                                  |  |
| Ready for Installation?                                                                                                                                                                                      | Jobsite Level? 🗸              | Permit Required?                                                                                        | Inside City Limit?                 | Electricity Available?       | Installation Surface? Concrete   |  |
| Building Dimension<br>24'W x 50'L x 10'H                                                                                                                                                                     | Roof Style<br><b>Vertical</b> | Gauge<br><b>14 Gauge</b>                                                                                | Wind/Snow F                        | Rating<br>+ 35 PSF Certified | Distance on Center <b>5 Feet</b> |  |

| Building Dimension<br>24'W x 50'L x 10'H | Roof Style<br><b>Vertical</b> | Gauge<br>14 Gauge | Wind/Snow Rating 145 MPH + 35 PSF Certified | Distance on Center <b>5 Feet</b> |
|------------------------------------------|-------------------------------|-------------------|---------------------------------------------|----------------------------------|
| 24X50' (Roof 51') Vertical Roof          | :                             |                   | 1                                           | \$8,000.00                       |
| 10' Height (Single Legs Basera           | il)                           |                   | 1                                           | \$800.00                         |
| 145 MPH + 35 PSF Certified               |                               |                   | 1                                           | \$0.00                           |
| 3/12' Roof Pitch                         |                               |                   | 1                                           | \$0.00                           |
| Front Wall Closed Horizontal             |                               |                   | 1                                           | \$1,440.00                       |
| Back Wall Closed Horizontal              |                               |                   | 1                                           | \$1,440.00                       |
| Left Closed Horizontal                   |                               |                   | 1                                           | \$1,215.00                       |
| Right Closed Horizontal                  |                               |                   | 1                                           | \$1,215.00                       |
| Left Lean-to 12x50' (Center)             |                               |                   | 1                                           | \$4,000.00                       |
| Left Lean-to 8' Height (Single L         | .egs Baserail)                |                   | 1                                           | \$200.00                         |
| Left Lean-to 2/12' roof pitch            |                               |                   | 1                                           | \$0.00                           |
| Back storage depth 10' on Left           | Lean-to                       |                   | 1                                           | \$820.00                         |
| Left Lean-to Back Wall Closed            | Horizontal                    |                   | 1                                           | \$620.00                         |
| 10x10 ft Garage Door (Roll-Up)           | on Front Wall (Sati           | in White)         | 1                                           | \$945.00                         |
| 36x80 inch Walk-in Door (6 Pa            | nel) on Left Wall             |                   | 1                                           | \$650.00                         |
| 36x80 inch Walk-in Door (6 Pa            | nel) on Right Wall            |                   | 1                                           | \$650.00                         |
| 24x36 inch Window (Standard)             | on Right Wall                 |                   | 1                                           | \$180.00                         |
| 24x36 inch Window (Standard)             | on Right Wall                 |                   | 1                                           | \$180.00                         |
| 24x36 inch Window (Standard)             | on Back Wall                  |                   | 1                                           | \$180.00                         |
| 24x36 inch Window (Standard)             | on Back Wall                  |                   | 1                                           | \$180.00                         |
| 24x36 inch Window (Standard)             | on Right Wall                 |                   | 1                                           | \$180.00                         |