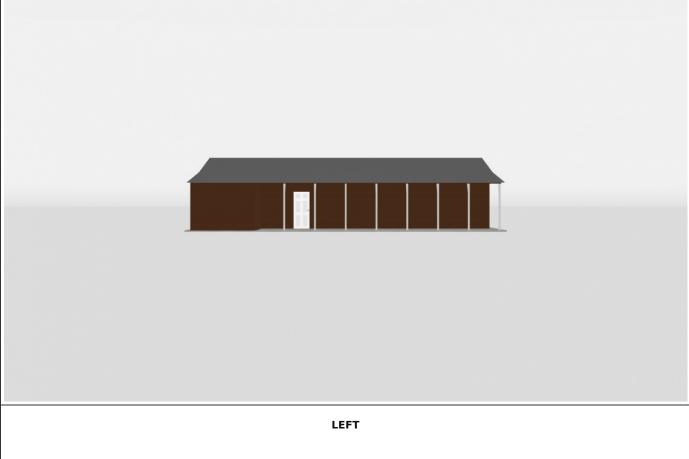

## **CUSTOMER DETAILS**

| Jeremiah Key                                                                                                                                                                                                 |                               |                                                                                                         | Garage With Lean-to - 24 x 50 x 10 |                              |                                  |  |
|--------------------------------------------------------------------------------------------------------------------------------------------------------------------------------------------------------------|-------------------------------|---------------------------------------------------------------------------------------------------------|------------------------------------|------------------------------|----------------------------------|--|
| Billing Address  2234 Buckhorn Rd Sanford, Nc 27330 Holly Springs, North Carolina 27540  Shipping Address  2234 Buckhorn Rd Sanford, Nc 27330 Holly Springs, North Carolina 27540  jeremiah.key.77@gmail.com |                               | Roof Color: Burnished Slate  Trim Color: Earth Brown  Sides/Ends Color: Earth Brown  Wainscot Color: NA |                                    | <u>п</u> • ф                 |                                  |  |
| <b>(</b> (919) 812-6978                                                                                                                                                                                      |                               |                                                                                                         |                                    |                              |                                  |  |
| Ready for Installation?                                                                                                                                                                                      | Jobsite Level? 🗸              | Permit Required?                                                                                        | Inside City Limit?                 | Electricity Available?       | Installation Surface? Concrete   |  |
| Building Dimension<br>24'W x 50'L x 10'H                                                                                                                                                                     | Roof Style<br><b>Vertical</b> | Gauge<br><b>14 Gauge</b>                                                                                | Wind/Snow F                        | Rating<br>+ 35 PSF Certified | Distance on Center <b>5 Feet</b> |  |

| Building Dimension<br>24'W x 50'L x 10'H | Roof Style<br><b>Vertical</b> | Gauge<br>14 Gauge | Wind/Snow Rating 145 MPH + 35 PSF Certified | Distance on Center <b>5 Feet</b> |
|------------------------------------------|-------------------------------|-------------------|---------------------------------------------|----------------------------------|
| 24X50' (Roof 51') Vertical Roof          | :                             |                   | 1                                           | \$8,000.00                       |
| 10' Height (Single Legs Basera           | il)                           |                   | 1                                           | \$800.00                         |
| 145 MPH + 35 PSF Certified               |                               |                   | 1                                           | \$0.00                           |
| 3/12' Roof Pitch                         |                               |                   | 1                                           | \$0.00                           |
| Front Wall Closed Horizontal             |                               |                   | 1                                           | \$1,440.00                       |
| Back Wall Closed Horizontal              |                               |                   | 1                                           | \$1,440.00                       |
| Left Closed Horizontal                   |                               |                   | 1                                           | \$1,215.00                       |
| Right Closed Horizontal                  |                               |                   | 1                                           | \$1,215.00                       |
| Left Lean-to 12x50' (Center)             |                               |                   | 1                                           | \$4,000.00                       |
| Left Lean-to 8' Height (Single L         | .egs Baserail)                |                   | 1                                           | \$200.00                         |
| Left Lean-to 2/12' roof pitch            |                               |                   | 1                                           | \$0.00                           |
| Back storage depth 10' on Left           | Lean-to                       |                   | 1                                           | \$820.00                         |
| Left Lean-to Back Wall Closed            | Horizontal                    |                   | 1                                           | \$620.00                         |
| 10x10 ft Garage Door (Roll-Up)           | on Front Wall (Sati           | in White)         | 1                                           | \$945.00                         |
| 36x80 inch Walk-in Door (6 Pa            | nel) on Left Wall             |                   | 1                                           | \$650.00                         |
| 36x80 inch Walk-in Door (6 Pa            | nel) on Right Wall            |                   | 1                                           | \$650.00                         |
| 24x36 inch Window (Standard)             | on Right Wall                 |                   | 1                                           | \$180.00                         |
| 24x36 inch Window (Standard)             | on Right Wall                 |                   | 1                                           | \$180.00                         |
| 24x36 inch Window (Standard)             | on Back Wall                  |                   | 1                                           | \$180.00                         |
| 24x36 inch Window (Standard)             | on Back Wall                  |                   | 1                                           | \$180.00                         |
| 24x36 inch Window (Standard)             | on Right Wall                 |                   | 1                                           | \$180.00                         |