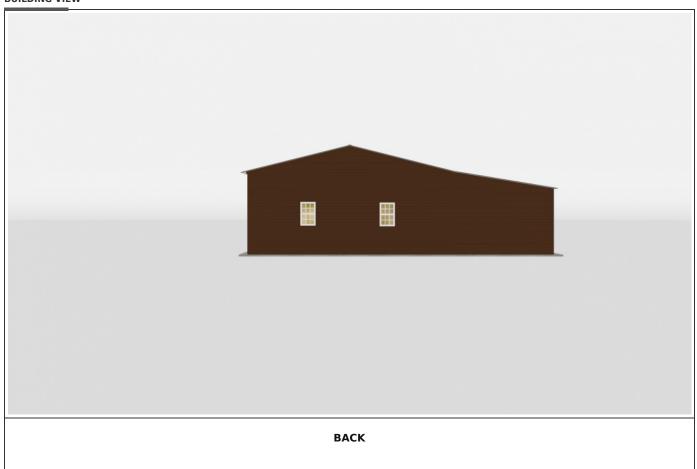

## **CUSTOMER DETAILS**

| Jeremiah Key                                                                                                                                                                                                 |                               |                                                                                                         | Garage With Lean-to - 24 x 50 x 10 |                              |                                  |  |
|--------------------------------------------------------------------------------------------------------------------------------------------------------------------------------------------------------------|-------------------------------|---------------------------------------------------------------------------------------------------------|------------------------------------|------------------------------|----------------------------------|--|
| Billing Address  2234 Buckhorn Rd Sanford, Nc 27330 Holly Springs, North Carolina 27540  Shipping Address  2234 Buckhorn Rd Sanford, Nc 27330 Holly Springs, North Carolina 27540  jeremiah.key.77@gmail.com |                               | Roof Color: Burnished Slate  Trim Color: Earth Brown  Sides/Ends Color: Earth Brown  Wainscot Color: NA |                                    | <u>п</u> • ф                 |                                  |  |
| <b>(</b> (919) 812-6978                                                                                                                                                                                      |                               |                                                                                                         |                                    |                              |                                  |  |
| Ready for Installation?                                                                                                                                                                                      | Jobsite Level? 🗸              | Permit Required?                                                                                        | Inside City Limit?                 | Electricity Available?       | Installation Surface? Concrete   |  |
| Building Dimension<br>24'W x 50'L x 10'H                                                                                                                                                                     | Roof Style<br><b>Vertical</b> | Gauge<br><b>14 Gauge</b>                                                                                | Wind/Snow F                        | Rating<br>+ 35 PSF Certified | Distance on Center <b>5 Feet</b> |  |

| Building Dimension<br>24'W x 50'L x 10'H | Roof Style<br><b>Vertical</b> | Gauge<br>14 Gauge | Wind/Snow Rating 145 MPH + 35 PSF Certified | Distance on Center <b>5 Feet</b> |
|------------------------------------------|-------------------------------|-------------------|---------------------------------------------|----------------------------------|
| 24X50' (Roof 51') Vertical Roof          | :                             |                   | 1                                           | \$8,000.00                       |
| 10' Height (Single Legs Basera           | il)                           |                   | 1                                           | \$800.00                         |
| 145 MPH + 35 PSF Certified               |                               |                   | 1                                           | \$0.00                           |
| 3/12' Roof Pitch                         |                               |                   | 1                                           | \$0.00                           |
| Front Wall Closed Horizontal             |                               |                   | 1                                           | \$1,440.00                       |
| Back Wall Closed Horizontal              |                               |                   | 1                                           | \$1,440.00                       |
| Left Closed Horizontal                   |                               |                   | 1                                           | \$1,215.00                       |
| Right Closed Horizontal                  |                               |                   | 1                                           | \$1,215.00                       |
| Left Lean-to 12x50' (Center)             |                               |                   | 1                                           | \$4,000.00                       |
| Left Lean-to 8' Height (Single L         | .egs Baserail)                |                   | 1                                           | \$200.00                         |
| Left Lean-to 2/12' roof pitch            |                               |                   | 1                                           | \$0.00                           |
| Back storage depth 10' on Left           | Lean-to                       |                   | 1                                           | \$820.00                         |
| Left Lean-to Back Wall Closed            | Horizontal                    |                   | 1                                           | \$620.00                         |
| 10x10 ft Garage Door (Roll-Up)           | on Front Wall (Sati           | in White)         | 1                                           | \$945.00                         |
| 36x80 inch Walk-in Door (6 Pa            | nel) on Left Wall             |                   | 1                                           | \$650.00                         |
| 36x80 inch Walk-in Door (6 Pa            | nel) on Right Wall            |                   | 1                                           | \$650.00                         |
| 24x36 inch Window (Standard)             | on Right Wall                 |                   | 1                                           | \$180.00                         |
| 24x36 inch Window (Standard)             | on Right Wall                 |                   | 1                                           | \$180.00                         |
| 24x36 inch Window (Standard)             | on Back Wall                  |                   | 1                                           | \$180.00                         |
| 24x36 inch Window (Standard)             | on Back Wall                  |                   | 1                                           | \$180.00                         |
| 24x36 inch Window (Standard)             | on Right Wall                 |                   | 1                                           | \$180.00                         |