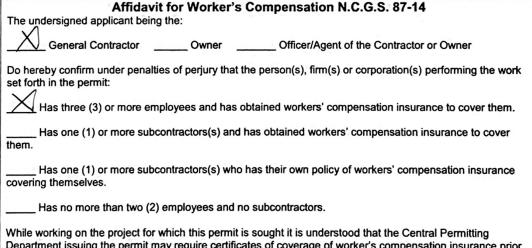

Department issuing the permit may require certificates of coverage of worker's compensation insurance prior to issuance of the permit and at any time during the permitted work from any person, firm or corporation carrying out the work.