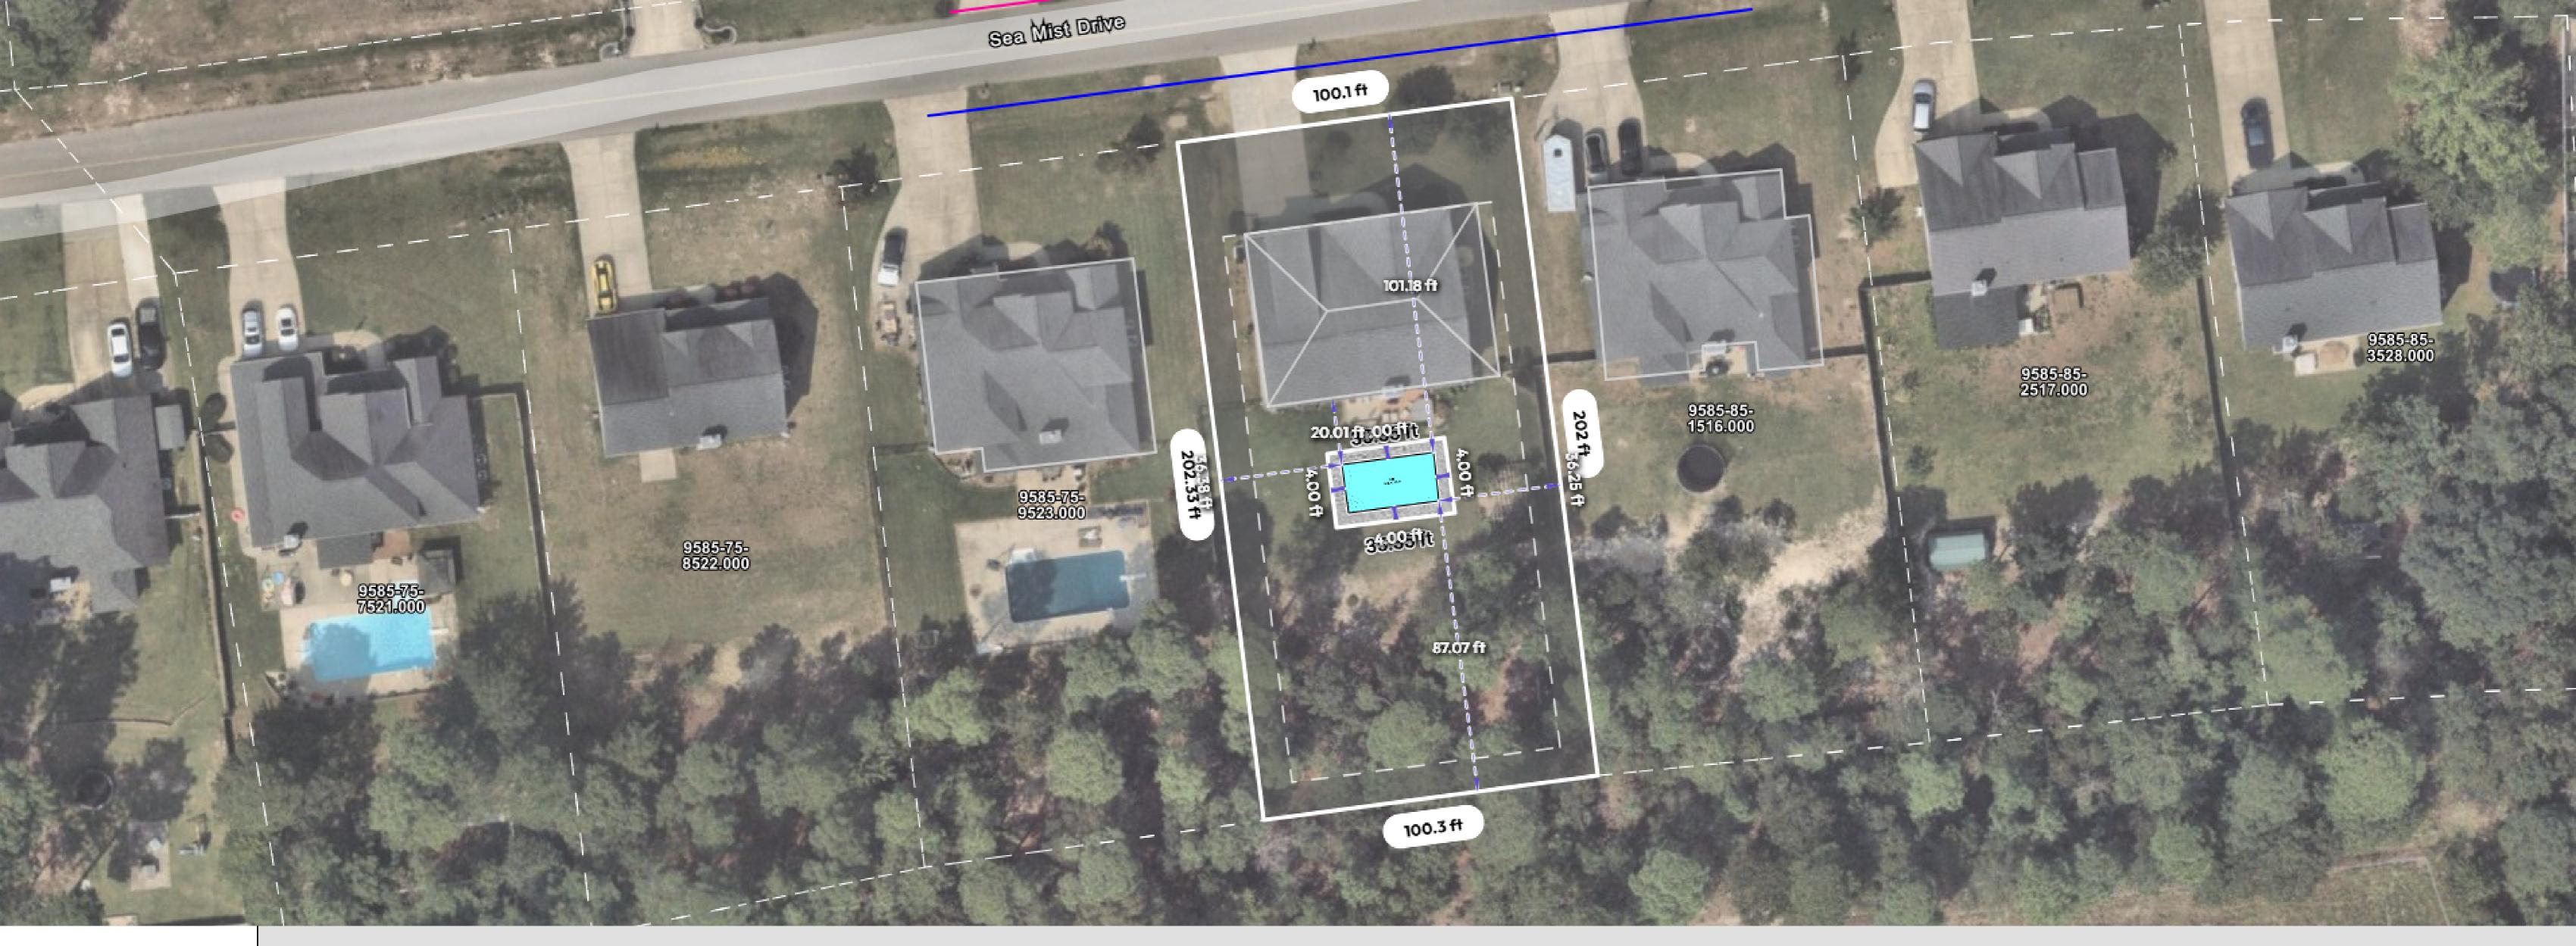

## ALL DIMENSIONS ARE IN FEET. DO NOT SCALE FROM PLANS.

| Generated by                                             | Phone | Sheet name               | Lic no.               |
|----------------------------------------------------------|-------|--------------------------|-----------------------|
| Shaun Braddy                                             |       | Site Plan                | -                     |
| shaunb@parrotbaypoolsnc.com                              |       |                          |                       |
| Property Details 372 Sea Mist Dr, Sanford, NC 27332, USA |       | <b>Design</b> Title: R28 | <b>Scale</b><br>1:461 |
| APN: 9585-85-0515.000                                    |       | Date Tue Apr 01 2025     | Oft 15ft 30ft         |
|                                                          |       |                          |                       |