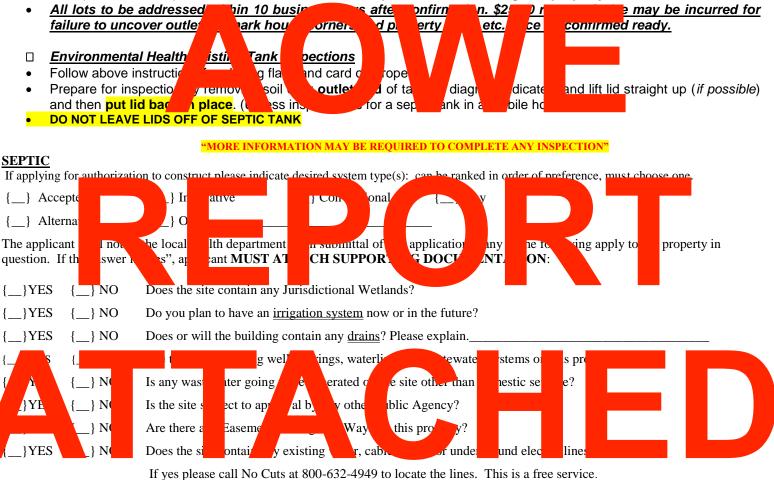

## \*This application to be filled out when applying for a septic system inspection.\*

## Environmental Health New Septic System

- <u>All property irons must be made visible</u>. Place "pink property flags" on each corner iron of lot. All property lines must be clearly flagged approximately every 50 feet between corners.
- Place "orange house corner flags" at each corner of the proposed structure. Also flag driveways, garages, decks, out buildings, swimming pools, etc. Place flags per site plan developed at/for Central Permitting.
- Place orange Environmental Health card in location that is easily viewed from road to assist in locating property.
- If property is thickly wooded, Environmental Health requires that you clean out the <u>undergrowth</u> to allow the soil evaluation to be performed. Inspectors should be able to walk freely around site. *Do not grade property*.