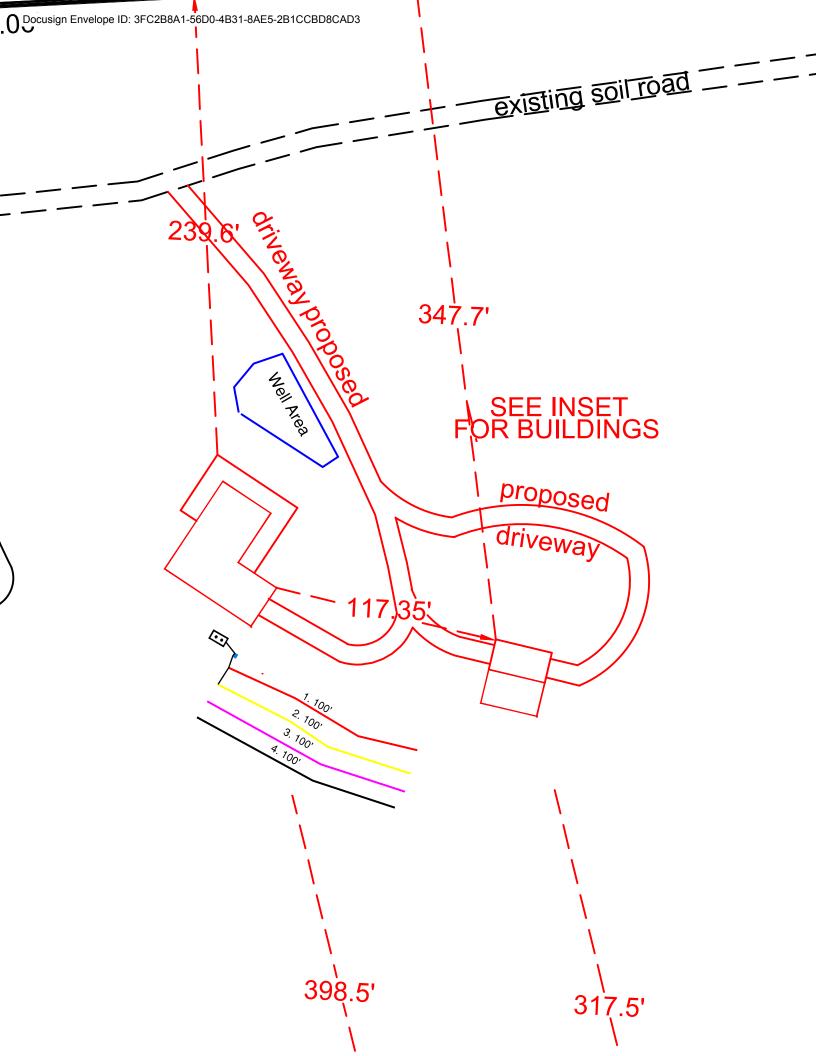

The suitable soils found on the subject property were somewhat variable in the initial and repair areas. The area designated for the initial/primary septic system (see attached septic plan) was found to contain soils with greater than 24 inches in depth before a restrictive horizon was encountered.

The initial and primary septic fields for the new home were sized based on a flow rate of 240 gallons/day and utilizing Accepted Status system for the initial and a PPBPS (T&J Panel Block – 50% Reduction) repair system. Any unauthorized site disturbance, filling, soil removal, or layout changes may result in the permit being revoked.

The septic installer contractor shall install the repair (if needed) system on contour, see attached site plan for the primary system and repair. No underground utilities, water lines, or sprinkler systems shall be placed into the initial or repair septic areas. Installation must meet all state and local county regulations for septic system installation. The trenches must be installed in the same location as the site plan. If flags trench flags are missing at the time of installation, they must be remarked by Adams Soil Consulting staff. Contact Alex Adams at 919-414-6761. A preconstruction conference is required with the septic installer prior to construction activities at least 14 days in advance of construction activities.