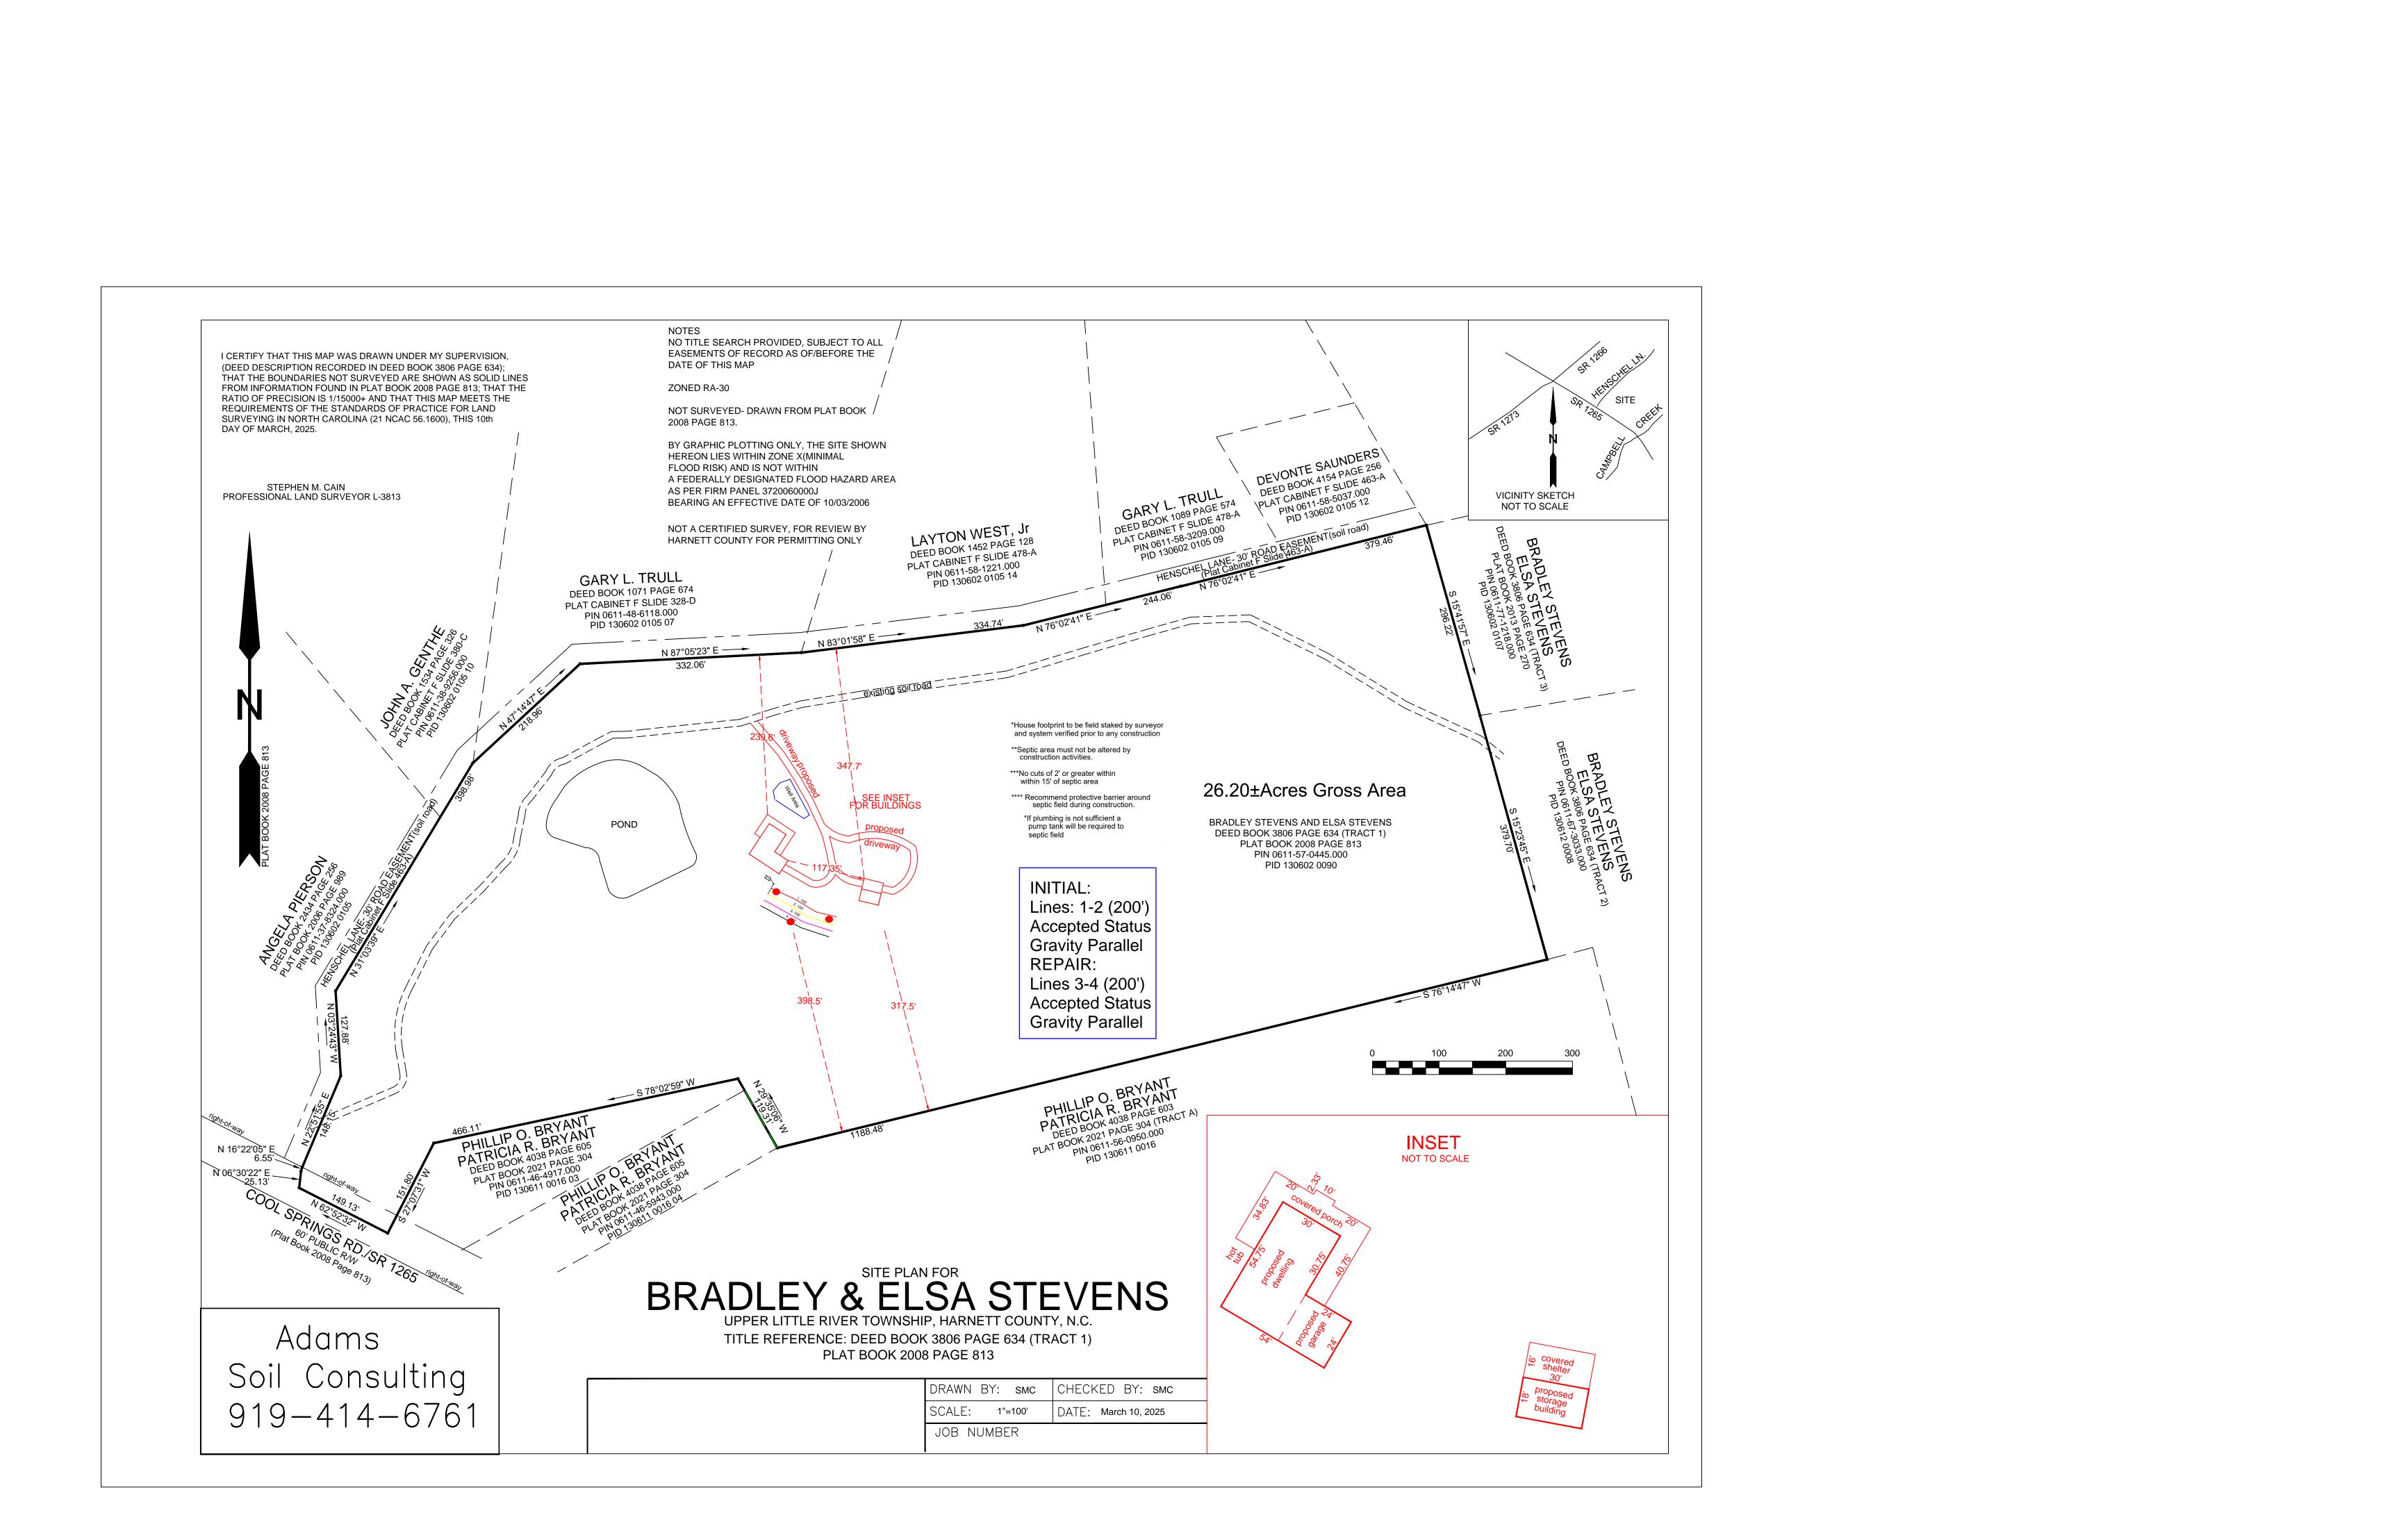

The suitable soils found on the subject property were somewhat variable in the initial and repair areas. The area designated for the initial/primary septic system (see attached septic plan) was found to contain soils with greater than 24 inches in depth before a restrictive horizon was encountered.

The initial and primary septic fields for the new home were sized based on a flow rate of 240 gallons/day and utilizing Accepted Status system for the initial and a PPBPS (T&J Panel Block – 50% Reduction) repair system. Any unauthorized site disturbance, filling, soil removal, or layout changes may result in the permit being revoked.

The septic installer contractor shall install the repair (if needed) system on contour, see attached site plan for the primary system and repair. No underground utilities, water lines, or sprinkler systems shall be placed into the initial or repair septic areas. Installation must meet all state and local county regulations for septic system installation. The trenches must be installed in the same location as the site plan. If flags trench flags are missing at the time of installation, they must be remarked by Adams Soil Consulting staff. Contact Alex Adams at 919-414-6761. A preconstruction conference is required with the septic installer prior to construction activities at least 14 days in advance of construction activities.