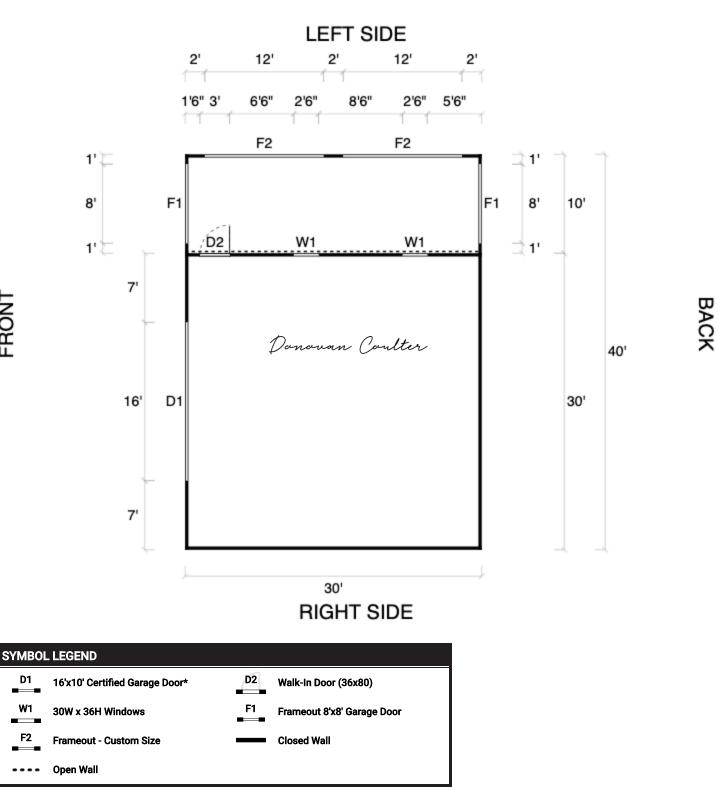

|                                 | -                          | -            |            |                   |                          |            |                                                               |  |
|---------------------------------|----------------------------|--------------|------------|-------------------|--------------------------|------------|---------------------------------------------------------------|--|
|                                 |                            |              |            |                   | Order # 1739808726377066 |            |                                                               |  |
|                                 |                            |              |            |                   |                          |            |                                                               |  |
| City                            |                            |              |            |                   | State                    |            | Zip Code                                                      |  |
|                                 |                            |              |            |                   |                          |            |                                                               |  |
| City                            |                            |              |            |                   | State NC                 |            | Zip Code 27521                                                |  |
| Email                           |                            |              |            | Phone #           |                          | Mobile #   |                                                               |  |
| Building Info                   |                            | Size         |            |                   | Color                    |            | Anchoring & Site Preparation                                  |  |
| Style:                          | Triple Wide                |              |            |                   | Roof                     | Black      | Installation Surface: Concre                                  |  |
| Roof Overhang:                  | 6"                         |              |            |                   | Trim:                    | Black      | Installation Surface (Provided by Customer)                   |  |
| Roof Style:                     | Vertical Style             |              |            |                   | Gable End Wall           | White      | Power Available (Within 100' of                               |  |
| Gauge:                          | 12-Gauge Framing           | 40'          | 30'        | - x <u>12'/9'</u> | Side Wall                | White      | Installation Site)                                            |  |
| Leg Style:<br>Brace:            | Standard<br>Standard Brace | Width        | Length     | Leg Height        |                          |            | Site Ready (Concrete/Asphalt<br>Already Cured - Ground Level) |  |
|                                 |                            |              |            |                   |                          |            | Jobsite Level (At most 3"-4")                                 |  |
|                                 |                            |              |            |                   |                          |            | Engineer Certified: 150/35 Co                                 |  |
| Design Link & Not               | tes                        |              |            |                   |                          |            |                                                               |  |
| Design Link: http://            | s://millenniumbuildir      | ngs.com/reso | ources/3db | uilder/?lng=en-   | US#0669144d629b1b1b3     | 917e951168 | <u>5b791</u>                                                  |  |
| Building Images                 |                            |              |            |                   |                          |            |                                                               |  |
| Perspective View                |                            | Fre          | Front      |                   | Left Side                |            |                                                               |  |
| Right Side<br>#1739808726377066 |                            |              | Back       |                   |                          |            |                                                               |  |
| t1/39808726                     | 5377066                    |              |            |                   |                          |            |                                                               |  |