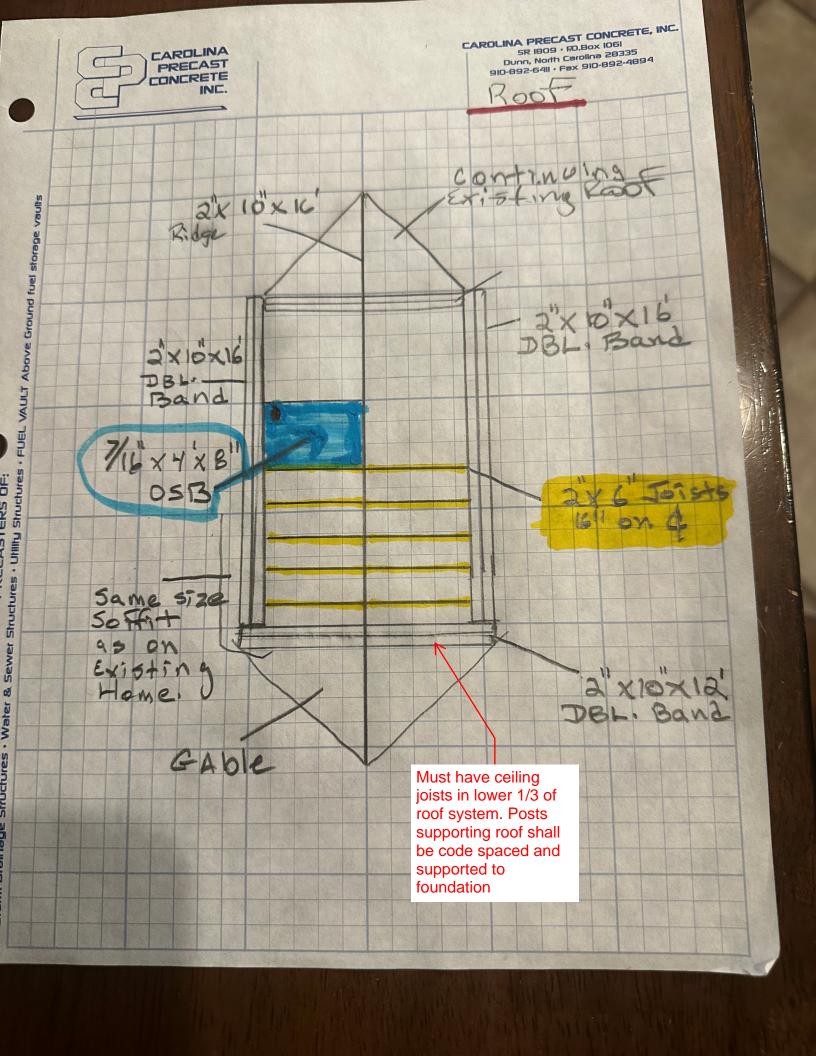

Allpost thro-bolted
6" x6" will be on outer dbl.
4" x6" will be under deck po 13" cemented under grade. To code In side band will be 2"x 12" > + hru-botted w/ Joist hangers. A11 Joists will be 3"x10" Band on Foundation will be thro botted. 4'x 4' posts for railing every 5' thru botted 55 wire according to code installed 2"x 4" Treated inserveen posts with 5 grare Edge 1"x 6" Trex on top. PRECASTERS OF: 5teps will be 5' wide with 3x5 step risers. Square edge trex will go over treated 57 eps. 14' x 16' decking to Right site of house will be covered x 23/32" x 4'x 8' Treated phywood. Sewer Storm Drainage Structures • Water & All Work Performed