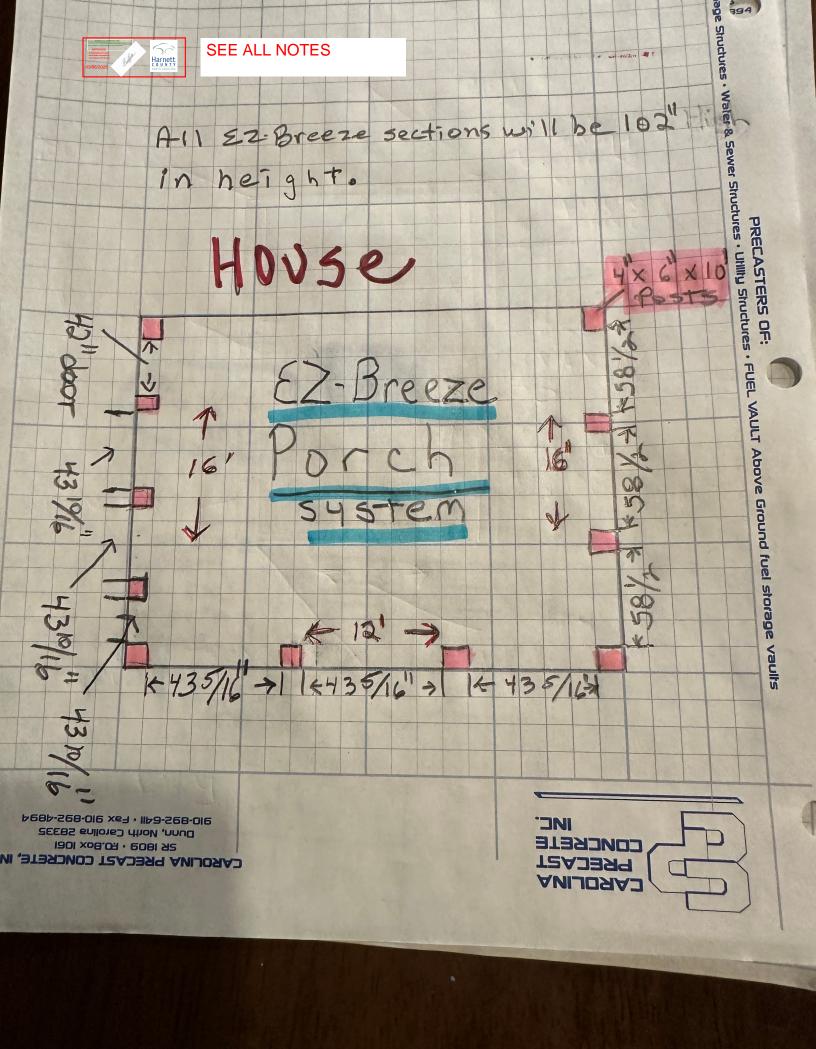

Allpost thro-bolted
6" x6" will be on outer dbl.
4" x6" will be under deck po 13" cemented under grade. To code In side band will be 2"x 12" > + hru-botted w/ Joist hangers. A11 Joists will be 3"x10" Band on Foundation will be thro botted. 4'x 4' posts for railing every 5' thru botted 55 wire according to code installed 2"x 4" Treated inserveen posts with 5 grare Edge 1"x 6" Trex on top. PRECASTERS OF: 5teps will be 5' wide with 3x5 step risers. Square edge trex will go over treated 57 eps. 14' x 16' decking to Right site of house will be covered x 23/32" x 4'x 8' Treated phywood. Sewer Storm Drainage Structures • Water & All Work Performed