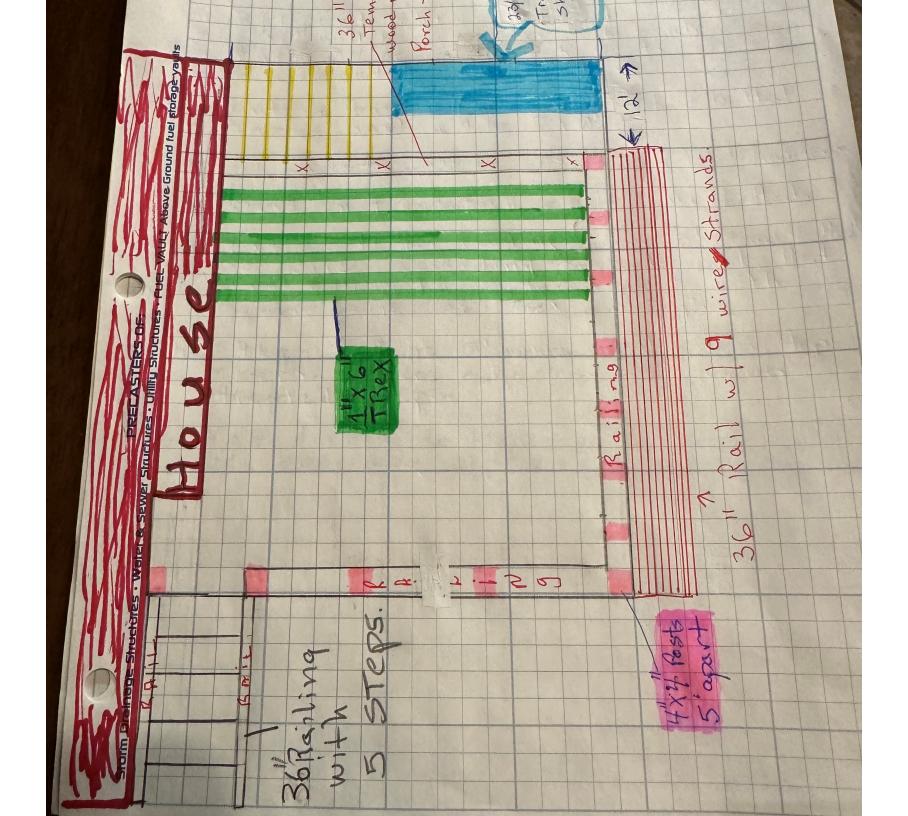

Allpost thro-bolted
6" x6" will be on outer dbl.
4" x6" will be under deck po 13" cemented under grade. To code In side band will be 2"x 12" > + hru-botted w/ Joist hangers. A11 Joists will be 3"x10" Band on Foundation will be thro botted. 4'x 4' posts for railing every 5' thru botted 55 wire according to code installed 2"x 4" Treated inserveen posts with 5 grare Edge 1"x 6" Trex on top. PRECASTERS OF: 5teps will be 5' wide with 3x5 step risers. Square edge trex will go over treated 57 eps. 14' x 16' decking to Right site of house will be covered x 23/32" x 4'x 8' Treated phywood. Sewer Storm Drainage Structures • Water & All Work Performed