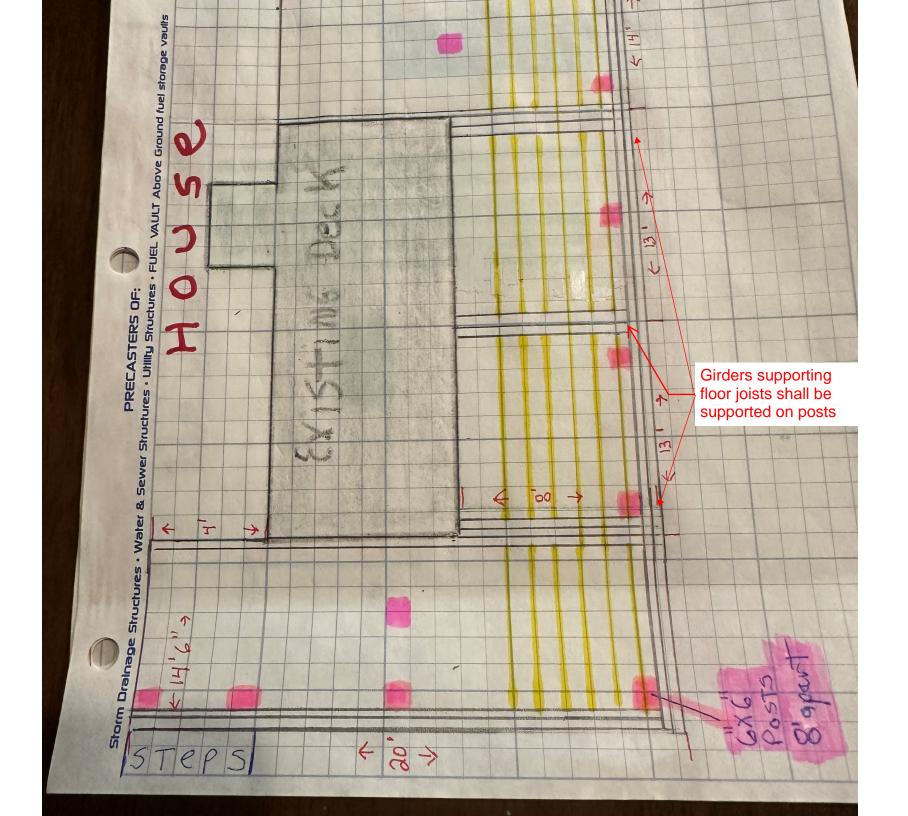

Allpost thro-bolted
6" x6" will be on outer dbl.
4" x6" will be under deck po 13" cemented under grade. To code In side band will be 2"x 12" > + hru-botted w/ Joist hangers. A11 Joists will be 3"x10" Band on Foundation will be thro botted. 4'x 4' posts for railing every 5' thru botted 55 wire according to code installed 2"x 4" Treated inserveen posts with 5 grare Edge 1"x 6" Trex on top. PRECASTERS OF: 5teps will be 5' wide with 3x5 step risers. Square edge trex will go over treated 57 eps. 14' x 16' decking to Right site of house will be covered x 23/32" x 4'x 8' Treated phywood. Sewer Storm Drainage Structures • Water & All Work Performed