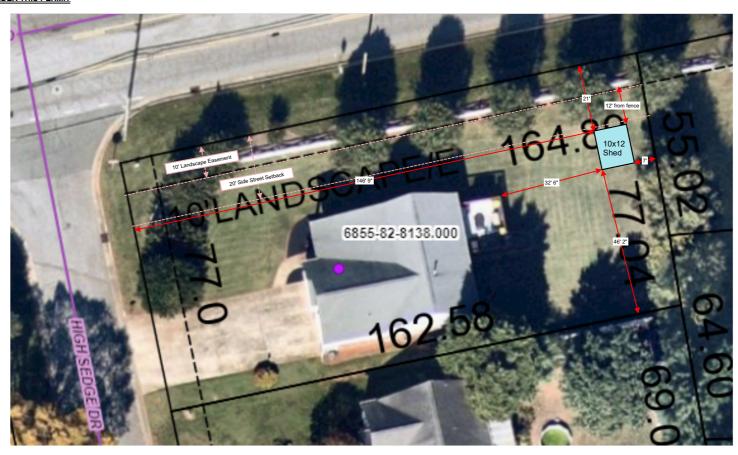

Winston-Salem, NC 27107

| Owner:   | Douglas Crim       | Parcel#: 6855-82-8138 | Lot Size: 0.29   | Drawn: | Purpose of site plan: Placement of 10'x12' storage shed |
|----------|--------------------|-----------------------|------------------|--------|---------------------------------------------------------|
| Address: | 101 High Sedge Dr. | Scale:<br>1":30'0"    | Date: 02/04/2025 | Rev:   |                                                         |