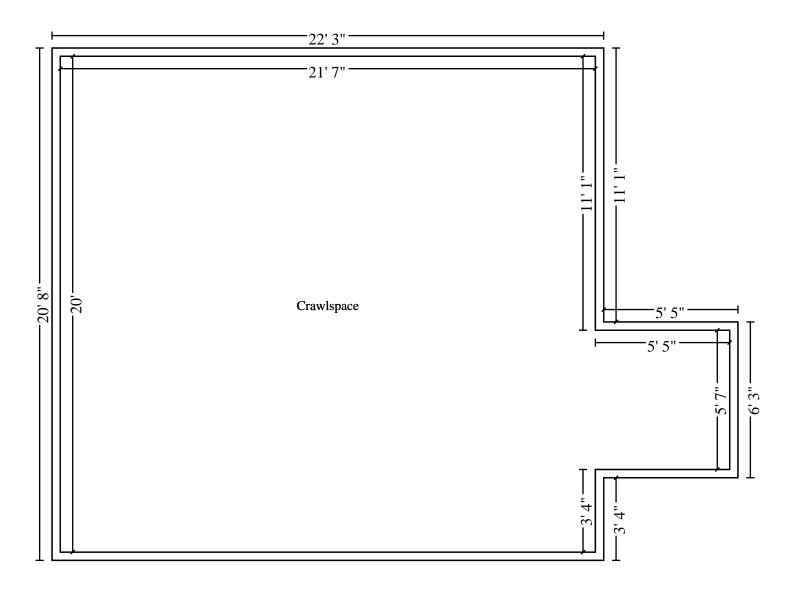

#### Crawlspace

| Crawlspace                                           |             |            | Height: 3' |
|------------------------------------------------------|-------------|------------|------------|
| DESCRIPTION                                          | QTY         | UNIT PRICE | TOTAL      |
| 152. Batt insulation - 6" - R19 - paper / foil faced | 462.10 SF @ | 1.41 =     | 651.56     |
| 153. Batt insulation - Add-on for confined spaces    | 462.10 SF @ | 0.34 =     | 157.11     |
| 154. R&R Ductwork - flexible - insulated - 6" round  | 100.00 LF @ | 10.61 =    | 1,061.00   |