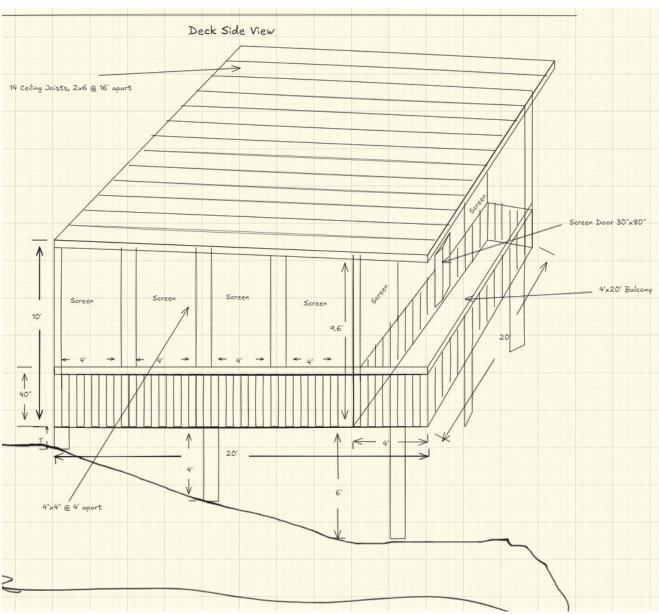

#### Deck Plan

- 2x10 Joists installed @ 16" apart
- Guard Rails to be 40" with 2x2 posts 5" apart
- 9, 6x6 support beams for the deck, 2' deep with 150 lbs of concrete poured in.
- Support beams are at 1', 4' and 6' high because of the slope.
- Roof slopes from 10' to 9.6'
- Screen door at the centre , front and back , 30" x 80"
- Total Deck size of 20'x20' where 16' x 20' is screened and 4' balcony at the rear.
- Ceiling Joists are 2x6 @ 16" apart
- 4x4 posts to support the screen @ 4' apart
- There is a 4'x4' ramp bridge to connect the backyard to the deck.

### **Deck Side View**

Deck Plan

**Deck Side View** 