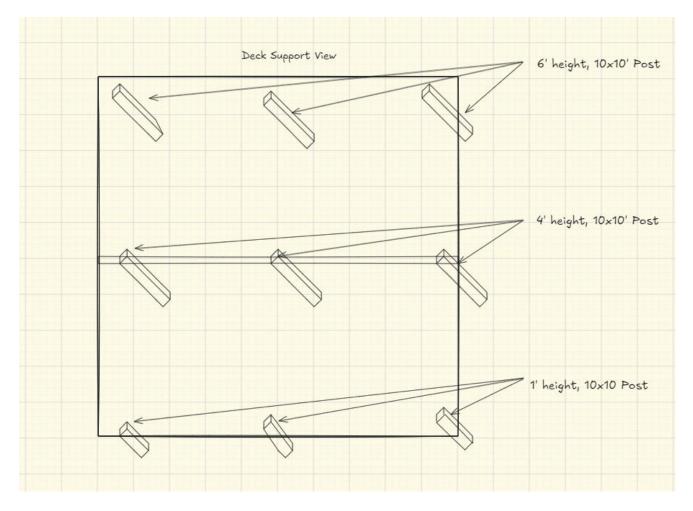

# **Support Beams**

**Deck Front View** 

#### Deck Plan

- 2x10 Joists installed @ 16" apart
- Guard Rails to be 40" with 2x2 posts 5" apart
- 9, 6x6 support beams for the deck, 2' deep with 150 lbs of concrete poured in.
- Support beams are at 1', 4' and 6' high because of the slope.
- Roof slopes from 10' to 9.6'
- Screen door at the centre , front and back , 30" x 80"
- Total Deck size of 20'x20' where 16' x 20' is screened and 4' balcony at the rear.
- Ceiling Joists are 2x6 @ 16" apart
- 4x4 posts to support the screen @ 4' apart
- There is a 4'x4' ramp bridge to connect the backyard to the deck.