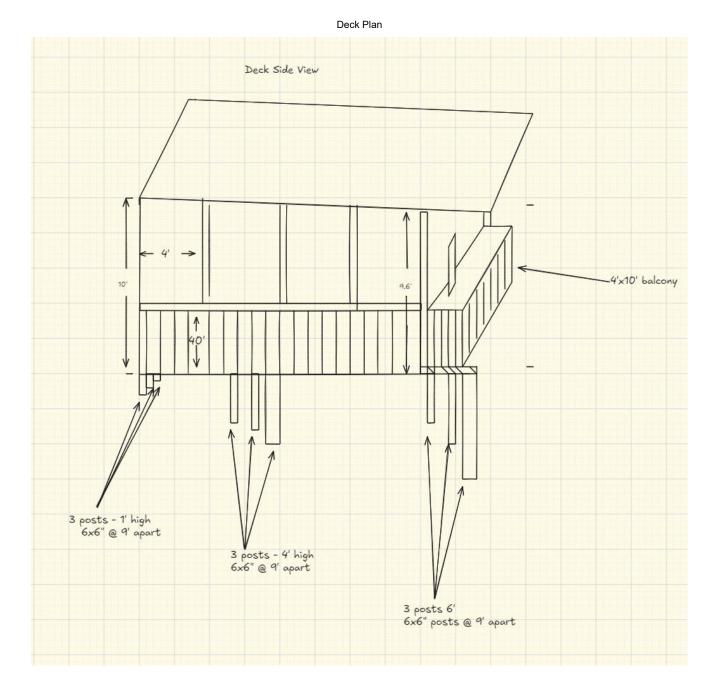

## **Deck Plan**

#### Deck Plan

- 2x10 Joists installed @ 16" apart
- Guard Rails to be 40" with 2x2 posts 5" apart
- 9, 6x6 support beams for the deck, 2' deep with 150 lbs of concrete poured in.
- Support beams are at 1', 4' and 6' high because of the slope.
- Roof slopes from 10' to 9.6'
- Screen door at the centre , front and back , 30" x 80"
- Total Deck size of 20'x20' where 16' x 20' is screened and 4' balcony at the rear.
- Ceiling Joists are 2x6 @ 16" apart
- 4x4 posts to support the screen @ 4' apart
- There is a 4'x4' ramp bridge to connect the backyard to the deck.

### **Deck Side View**

Deck Plan

**Deck Side View** 