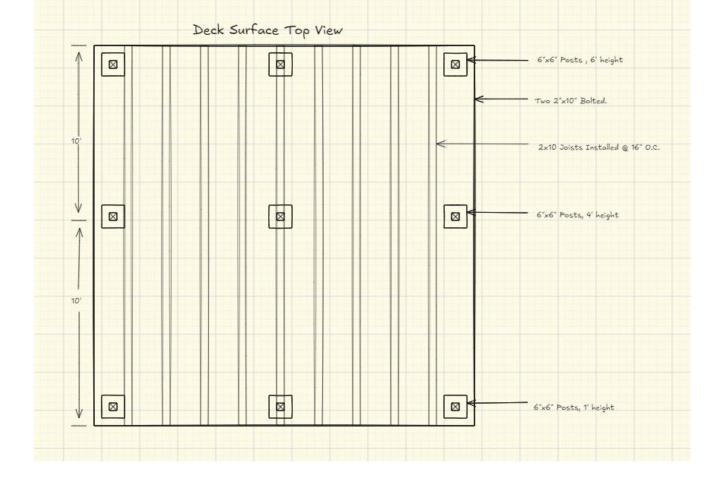

# **Deck Surface Top View**

#### Deck Plan

- 2x10 Joists installed @ 16" apart
- Guard Rails to be 40" with 2x2 posts 5" apart
- 9, 6x6 support beams for the deck, 2' deep with 150 lbs of concrete poured in.
- Support beams are at 1', 4' and 6' high because of the slope.
- Roof slopes from 10' to 9.6'
- Screen door at the centre , front and back , 30" x 80"
- Total Deck size of 20'x20' where 16' x 20' is screened and 4' balcony at the rear.
- Ceiling Joists are 2x6 @ 16" apart
- 4x4 posts to support the screen @ 4' apart
- There is a 4'x4' ramp bridge to connect the backyard to the deck.