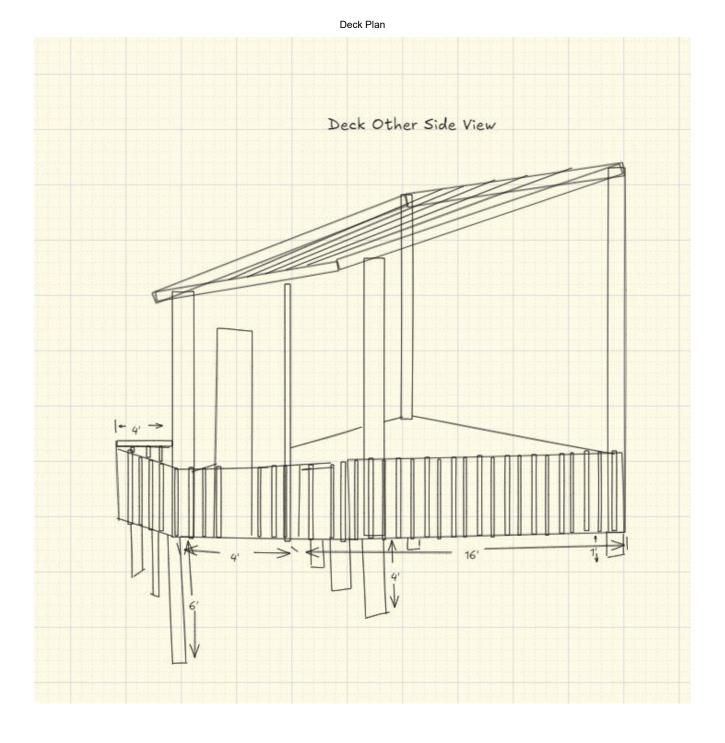

### **Deck Other Side View**

#### Deck Plan

- 2x10 Joists installed @ 16" apart
- Guard Rails to be 40" with 2x2 posts 5" apart
- 9, 6x6 support beams for the deck, 2' deep with 150 lbs of concrete poured in.
- Support beams are at 1', 4' and 6' high because of the slope.
- Roof slopes from 10' to 9.6'
- Screen door at the centre , front and back , 30" x 80"
- Total Deck size of 20'x20' where 16' x 20' is screened and 4' balcony at the rear.
- Ceiling Joists are 2x6 @ 16" apart
- 4x4 posts to support the screen @ 4' apart
- There is a 4'x4' ramp bridge to connect the backyard to the deck.