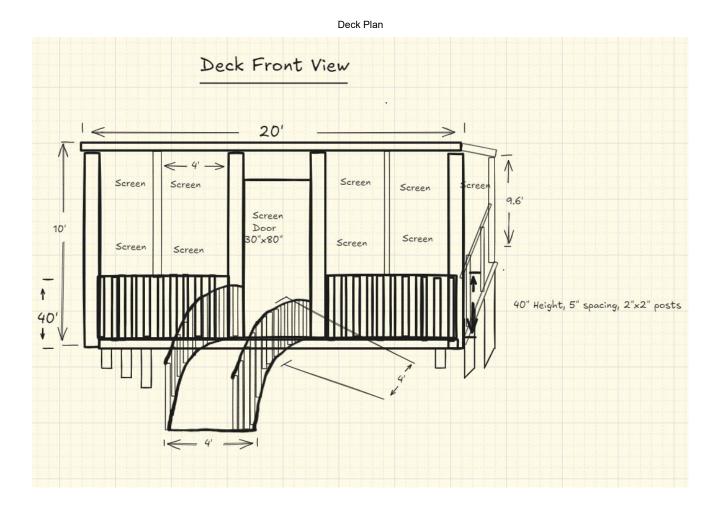

## **Deck Plan**

#### Deck Plan

- 2x10 Joists installed @ 16" apart
- Guard Rails to be 40" with 2x2 posts 5" apart
- 9, 6x6 support beams for the deck, 2' deep with 150 lbs of concrete poured in.
- Support beams are at 1', 4' and 6' high because of the slope.
- Roof slopes from 10' to 9.6'
- Screen door at the centre , front and back , 30" x 80"
- Total Deck size of 20'x20' where 16' x 20' is screened and 4' balcony at the rear.
- Ceiling Joists are 2x6 @ 16" apart
- 4x4 posts to support the screen @ 4' apart
- There is a 4'x4' ramp bridge to connect the backyard to the deck.