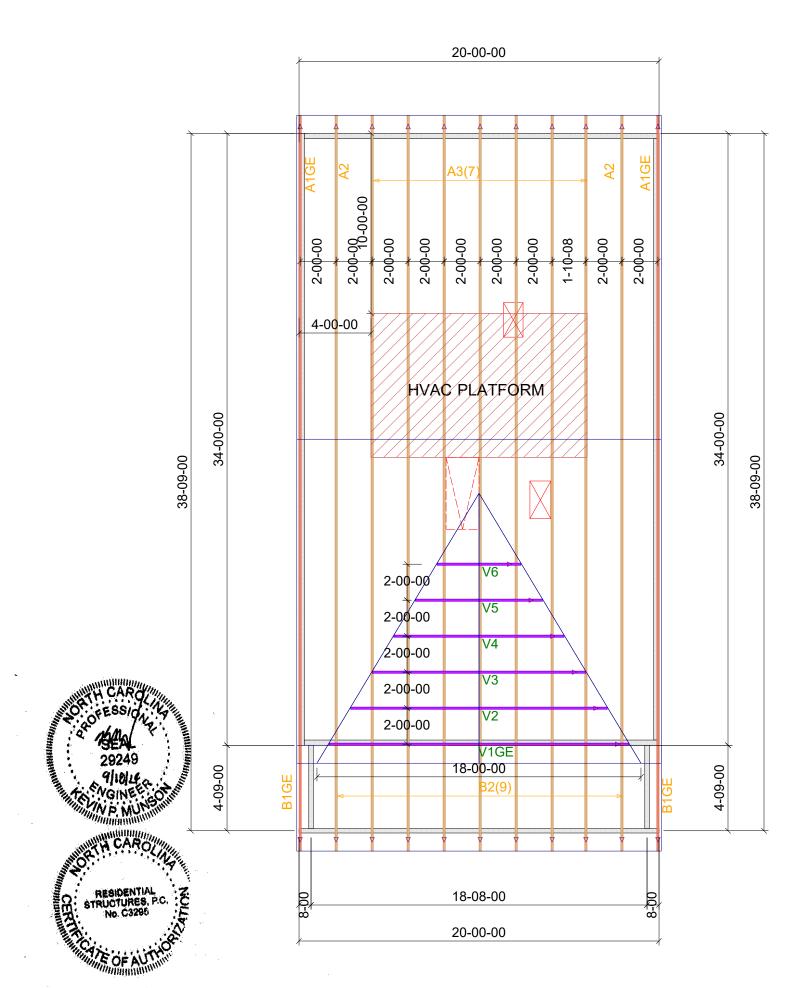

| RESIDENTIAL STRUCTURE<br>3410 N. Davidson St.<br>Charlotte, N.C. 28205<br>Seal For Structure Only                                                                                                                                                                                                                                                                                                                                                                                                                                                                                                                                                                                                                               | KRC.                                                                                                   |                                                                                              |                                                                                                                                                                                                                                                                                                                                                                                       |                       |             |  | Hangers <ul> <li>##) #########</li> <li>##) #########</li> <li>▲ ##) ##########</li> <li>⊕ ##) #################################</li></ul> |
|---------------------------------------------------------------------------------------------------------------------------------------------------------------------------------------------------------------------------------------------------------------------------------------------------------------------------------------------------------------------------------------------------------------------------------------------------------------------------------------------------------------------------------------------------------------------------------------------------------------------------------------------------------------------------------------------------------------------------------|--------------------------------------------------------------------------------------------------------|----------------------------------------------------------------------------------------------|---------------------------------------------------------------------------------------------------------------------------------------------------------------------------------------------------------------------------------------------------------------------------------------------------------------------------------------------------------------------------------------|-----------------------|-------------|--|--------------------------------------------------------------------------------------------------------------------------------------------|
| ROOF TRUSS LAYOUT                                                                                                                                                                                                                                                                                                                                                                                                                                                                                                                                                                                                                                                                                                               |                                                                                                        |                                                                                              |                                                                                                                                                                                                                                                                                                                                                                                       |                       |             |  | ⋈     ##)     ####################################                                                                                         |
| The<br>Building<br>Center, Inc.                                                                                                                                                                                                                                                                                                                                                                                                                                                                                                                                                                                                                                                                                                 | <i>THE BUILDING CENTER, INC.</i><br>2591 Jenkins Dairy Rd<br>PH. (704) 824-8182<br>FAX. (704) 824-2232 | Client: True Homes<br>Notes: Job Desc: LUCAS TH - 1340<br>Site Information:<br>Lot 21 - BCTH |                                                                                                                                                                                                                                                                                                                                                                                       |                       |             |  |                                                                                                                                            |
|                                                                                                                                                                                                                                                                                                                                                                                                                                                                                                                                                                                                                                                                                                                                 |                                                                                                        |                                                                                              |                                                                                                                                                                                                                                                                                                                                                                                       | Salesman:<br>Drafter: | NA<br>PG/PM |  | 09/13/2024<br>24095461                                                                                                                     |
| THIS IS A TRUSS PLACEMENT DIAGRAM ONLY. These trusses are designed as individual building components to be incorporated into the building design at the specification of the building designer. See individual design sheets for each truss design identified on the placement drawing. The building designer is responsible for temporary and permanent bracing of the roof and floor system and for the overall structure. The design of the truss support structure including headers, beams, walls, and columns is the responsibility of the building designer. For general guidance regarding bracing, consult "Bracing of Wood Trusses" available from the Truss Plate Institute, 583 D'Onifrio Drive; Madison, WI 53179. |                                                                                                        |                                                                                              | SHOP DRAWING APPROVAL         THIS LAYOUT IS THE SOLE SOURCE FOR FABRICATION OF TRUSSES AND VOIDS ALL PREVIOUS ARCHITECTURAL OR OTHER TRUSS LAYOUTS. REVIEW AND APPROVAL OF THIS LAYOUT MUST BE RECEIVED BEFORE ANY TRUSSES WILL BE BUILT. VERIFY ALL CONDITIONS TO INSURE AGAINST CHANGES THAT WILL RESULT IN EXTRA CHARGES TO YOU.         REVIEWED BY:         DATE:         DATE: |                       |             |  |                                                                                                                                            |