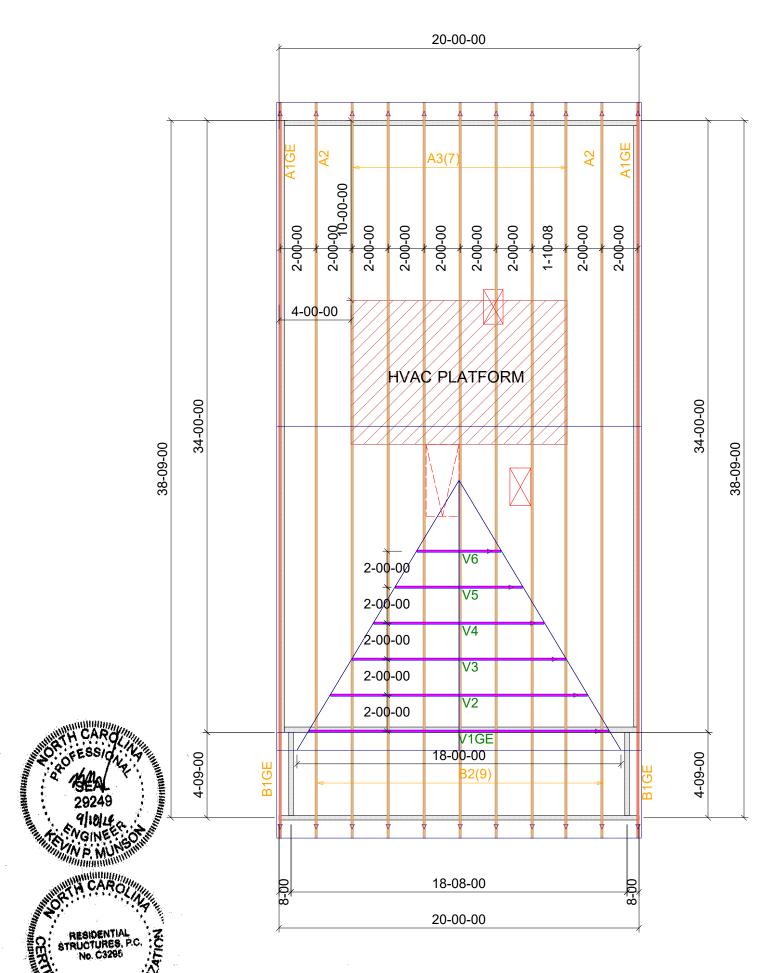

TRUCTURES, P.C. C. No. C3286 RESIDENTIAL STRUCTURES, RC. 3410 N. Devideon St. Charlotte, N.C. 28205 Seal For Structure Cally ROOF TRUSS LAYOUT

 Hangers

 ●
 ##)

 ■
 ##)

 ■
 ##)

 ●
 ##)

 ●
 ##)

 ●
 ##)