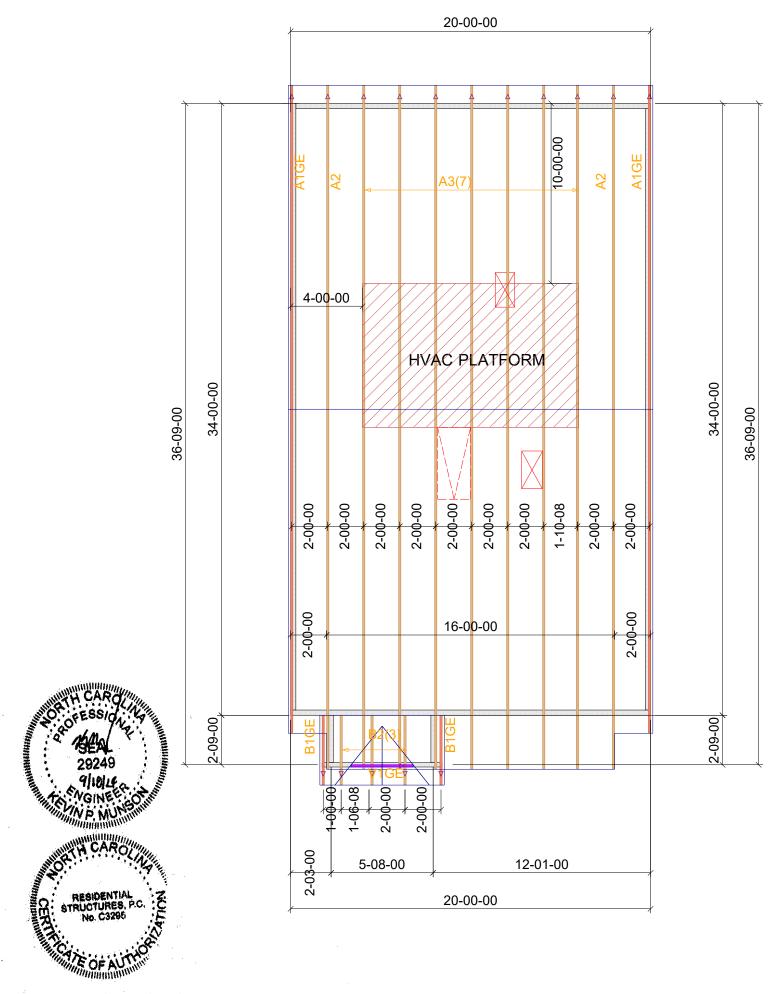

## ROOF TRUSS LAYOUT SCALE: 3/16" = 1'

## The Building Center, Inc.

THE BUILDING CENTER, INC.

2591 Jenkins Dairy Rd PH. (704) 824-8182 FAX. (704) 824-2232

| Client: True I | Homes |                   |               |                           |            |  |  |
|----------------|-------|-------------------|---------------|---------------------------|------------|--|--|
| Notes:         | otes: |                   |               | Job Desc: LUCAS TH - 1340 |            |  |  |
|                |       | Site Information: |               |                           |            |  |  |
|                |       |                   | Lot 22 - BCTH |                           |            |  |  |
|                |       | Salesman:         | NA            | Date:                     | 09/13/2024 |  |  |
|                |       | Drafter:          | PG/PM         | Job #:                    | 24095462   |  |  |

THIS IS A TRUSS PLACEMENT DIAGRAM ONLY. These trusses are designed as individual building components to be incorporated into the building design at the specification of the building designer. See individual design sheets for each truss design identified on the placement drawing. The building designer is responsible for temporary and permanent bracing of the roof and floor system and for the overall structure. The design of the truss support structure including headers, beams, walls, and columns is the responsibility of the building designer. For general guidance regarding bracing, consult "Bracing of Wood Trusses" available from the Truss Plate Institute, 583 D'Onifrio Drive; Madison, WI 53179.