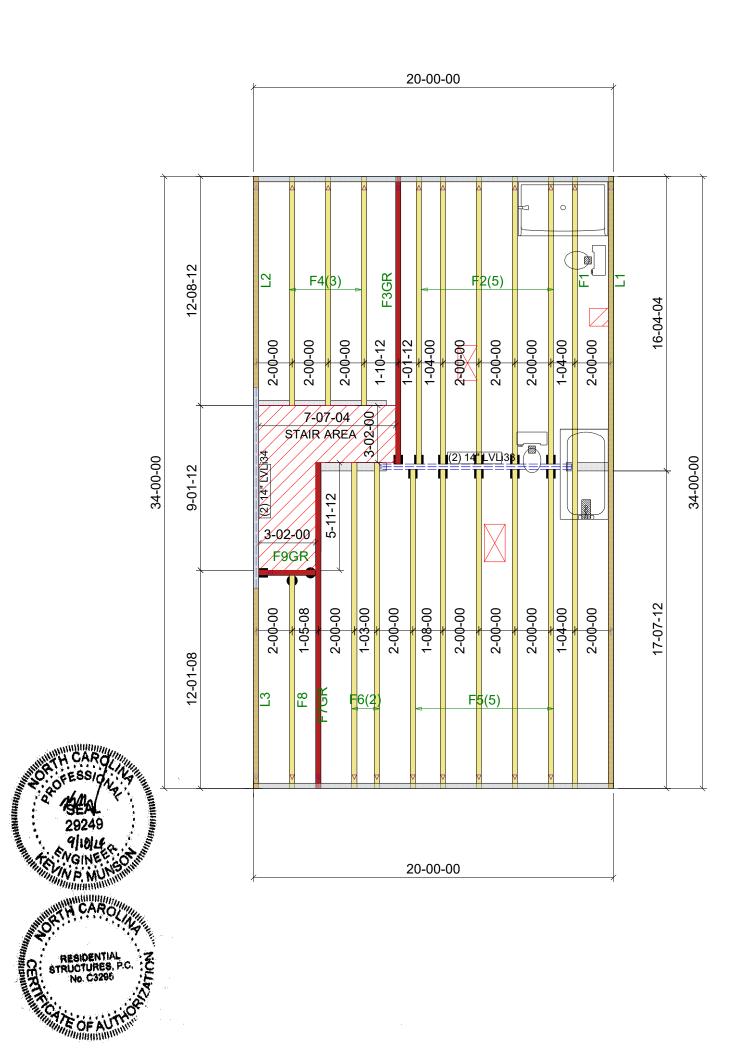

Hanger

|                                                                                                                                                                                                                                                                                                                                                               |                                                                                                                                                                                                                                                                           |                       |                                                                                                            |                                      |                    |              | 11          | langers        |
|---------------------------------------------------------------------------------------------------------------------------------------------------------------------------------------------------------------------------------------------------------------------------------------------------------------------------------------------------------------|---------------------------------------------------------------------------------------------------------------------------------------------------------------------------------------------------------------------------------------------------------------------------|-----------------------|------------------------------------------------------------------------------------------------------------|--------------------------------------|--------------------|--------------|-------------|----------------|
| RESIDENTIAL STRUCTURES, RC.                                                                                                                                                                                                                                                                                                                                   |                                                                                                                                                                                                                                                                           |                       |                                                                                                            |                                      |                    |              | $\bullet$   | 02) MSH418     |
| 3410 N. Devideon BL                                                                                                                                                                                                                                                                                                                                           |                                                                                                                                                                                                                                                                           |                       |                                                                                                            |                                      |                    |              |             | 12) THD46      |
| Charlotte, N.C. 28205<br>Seal For Structured Only                                                                                                                                                                                                                                                                                                             |                                                                                                                                                                                                                                                                           |                       |                                                                                                            |                                      |                    |              |             | ##) ########   |
|                                                                                                                                                                                                                                                                                                                                                               |                                                                                                                                                                                                                                                                           |                       |                                                                                                            |                                      |                    |              | $\oplus$    | ##) ########   |
|                                                                                                                                                                                                                                                                                                                                                               |                                                                                                                                                                                                                                                                           | וסד כ                 |                                                                                                            |                                      |                    |              | $\boxtimes$ | ##) #######    |
|                                                                                                                                                                                                                                                                                                                                                               |                                                                                                                                                                                                                                                                           |                       | JSS LAYOUT                                                                                                 |                                      |                    |              |             | ##) #######    |
|                                                                                                                                                                                                                                                                                                                                                               | SCALE: 3                                                                                                                                                                                                                                                                  | /16" = 1'-            | -0"                                                                                                        |                                      |                    |              |             |                |
|                                                                                                                                                                                                                                                                                                                                                               |                                                                                                                                                                                                                                                                           |                       |                                                                                                            |                                      |                    |              |             |                |
|                                                                                                                                                                                                                                                                                                                                                               |                                                                                                                                                                                                                                                                           | Client:               | rue Homes                                                                                                  |                                      |                    |              |             |                |
| The                                                                                                                                                                                                                                                                                                                                                           | THE BUILDING CENTER, INC.                                                                                                                                                                                                                                                 | Notes:                |                                                                                                            | Job Desc: LUCAS TH - 1340            |                    |              |             |                |
| Building                                                                                                                                                                                                                                                                                                                                                      | 2591 Jenkins Dairy Rd                                                                                                                                                                                                                                                     |                       |                                                                                                            | Site Information                     | on:                |              |             |                |
| DII (704) 924 9192                                                                                                                                                                                                                                                                                                                                            |                                                                                                                                                                                                                                                                           |                       |                                                                                                            | Lot 19 - BCTH                        |                    |              |             |                |
| Center, Inc.                                                                                                                                                                                                                                                                                                                                                  | FAX. (704) 824-2232                                                                                                                                                                                                                                                       |                       |                                                                                                            |                                      |                    |              |             |                |
|                                                                                                                                                                                                                                                                                                                                                               |                                                                                                                                                                                                                                                                           |                       |                                                                                                            | Salesman:                            | NA                 | Date:        | 09/         | 13/2024        |
|                                                                                                                                                                                                                                                                                                                                                               |                                                                                                                                                                                                                                                                           |                       |                                                                                                            | Drafter:                             | PG/LN              | Job #:       | 240         | )95459F        |
| incorporated into the building design at the specifica<br>design identified on the placement drawing. The bu                                                                                                                                                                                                                                                  | . These trusses are designed as individual building components t<br>tition of the building designer. See individual design sheets for ea<br>ilding designer is responsible for temporary and permanent bracin<br>the design of the true support church individual bodies. | ch truss<br>ng of the | THIS LAYOUT IS THE SOLE SOURCE FO<br>OTHER TRUSS LAYOUTS. REVIEW AND<br>BE BUILT. VERIFY ALL CONDITIONS TO | R FABRICATION OF<br>APPROVAL OF THIS | S LAYOUT MUST BE R | ECEIVED BEFO | ORE AN      | Y TRUSSES WILL |
| roof and floor system and for the overall structure. The design of the truss support structure including headers, beams, walls,<br>and columns is the responsibility of the building designer. For general guidance regarding bracing, consult "Bracing of Wood<br>Trusses" available from the Truss Plate Institute, 583 D'Onifrio Drive; Madison, WI 53179. |                                                                                                                                                                                                                                                                           |                       | REVIEWED BY:                                                                                               | APPROVED BY:                         |                    |              | DATE:       |                |