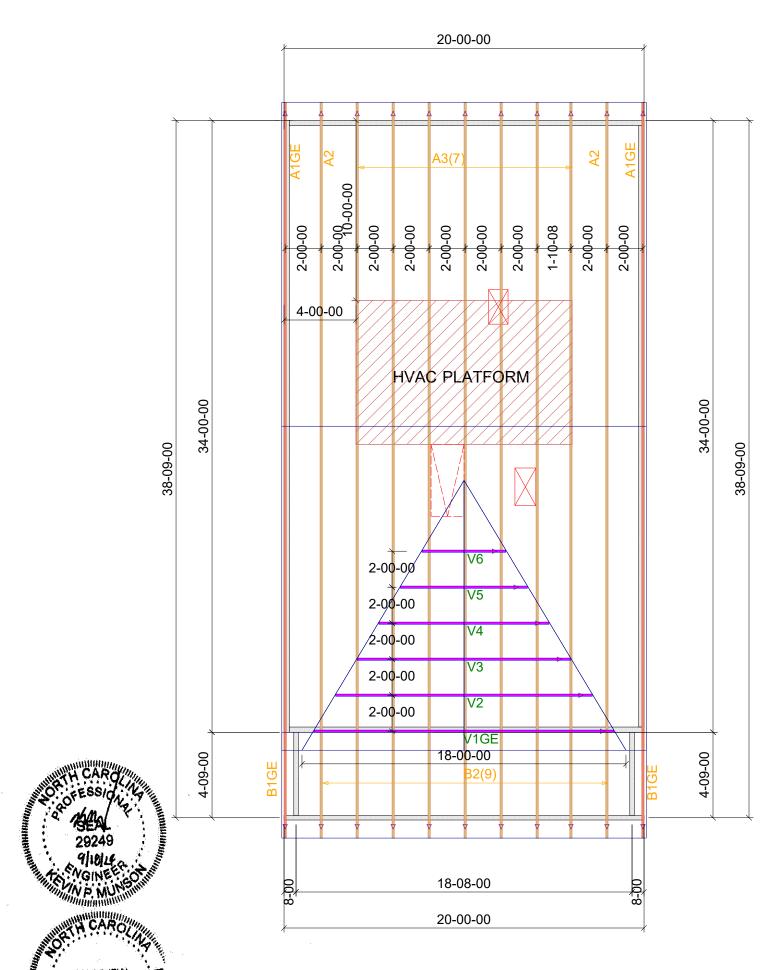

| RESIDENTIAL STRUCTURES, P.C. C. No. C3295<br>No. C3295<br>RESIDENTIAL STRUCTURES, 3410 N. Devideon St.<br>Charlotts, N.C. 20205                                                                                                                                                                                                  | RC. ROOF<br>SCALE: 3                                                                                                                                                                                                                                                                                                                                          |                     | <u>SS</u> <u>LAYOUT</u> |                             |             |        | ##) ########   ##) #########   ##) #########   ##) #########   ##) #########   ##) #########   ##) #########   59) RT7A |
|----------------------------------------------------------------------------------------------------------------------------------------------------------------------------------------------------------------------------------------------------------------------------------------------------------------------------------|---------------------------------------------------------------------------------------------------------------------------------------------------------------------------------------------------------------------------------------------------------------------------------------------------------------------------------------------------------------|---------------------|-------------------------|-----------------------------|-------------|--------|-------------------------------------------------------------------------------------------------------------------------|
| Seal For Structural Only<br>The<br>Building<br>Center, Inc.                                                                                                                                                                                                                                                                      | <i>THE BUILDING CENTER, INC.</i><br>2591 Jenkins Dairy Rd<br>PH. (704) 824-8182<br>FAX. (704) 824-2232                                                                                                                                                                                                                                                        | Client: T<br>Notes: | rue Homes               | Job Desc:<br>Site Informati | LUCAS TH    |        |                                                                                                                         |
|                                                                                                                                                                                                                                                                                                                                  | TAA. (704) 024-2252                                                                                                                                                                                                                                                                                                                                           |                     |                         | Salesman:<br>Drafter:       | NA<br>PG/PM | 1.1.4. | 3/2024<br>95459                                                                                                         |
| THIS IS A TRUSS PLACEMENT DIAGRAM ONLY<br>incorporated into the building design at the specifica<br>design identified on the placement drawing. The bu<br>roof and floor system and for the overall structure.<br>and columns is the responsibility of the building des<br>Trusses" available from the Truss Plate Institute, 56 | SHOP DRAWING APPROVAL   THIS LAYOUT IS THE SOLE SOURCE FOR FABRICATION OF TRUSSES AND VOIDS ALL PREVIOUS ARCHITECTURAL OR OTHER TRUSS LAYOUTS. REVIEW AND APPROVAL OF THIS LAYOUT MUST BE RECEIVED BEFORE ANY TRUSSES WILL BE BUILT. VERIFY ALL CONDITIONS TO INSURE AGAINST CHANGES THAT WILL RESULT IN EXTRA CHARGES TO YOU.   REVIEWED BY:   DATE:   DATE: |                     |                         |                             |             |        |                                                                                                                         |