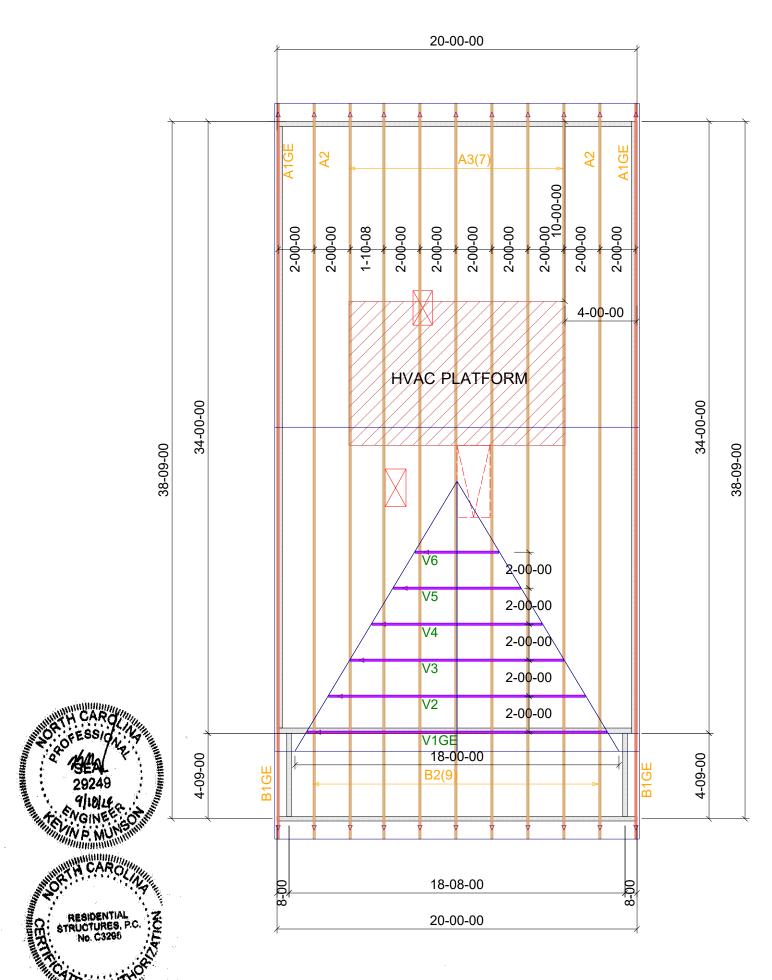

| RESIDENTIAL STRUCTURE<br>3410 N. Davidson St.<br>Charlotte, N.C. 28205<br>Seal For Structure Quity                                                                                                                                                                                                                                                                                                                                                                                                               |                                                                                                        |        | JSS LAYOUT                                                                                                                                                                                                                                                                                                                            |                                    |       | Hangers   ##) #########   ##) #########   ##) ################################## |
|------------------------------------------------------------------------------------------------------------------------------------------------------------------------------------------------------------------------------------------------------------------------------------------------------------------------------------------------------------------------------------------------------------------------------------------------------------------------------------------------------------------|--------------------------------------------------------------------------------------------------------|--------|---------------------------------------------------------------------------------------------------------------------------------------------------------------------------------------------------------------------------------------------------------------------------------------------------------------------------------------|------------------------------------|-------|----------------------------------------------------------------------------------|
|                                                                                                                                                                                                                                                                                                                                                                                                                                                                                                                  |                                                                                                        |        | True Homes                                                                                                                                                                                                                                                                                                                            |                                    |       |                                                                                  |
| The<br>Building<br>Center, Inc.                                                                                                                                                                                                                                                                                                                                                                                                                                                                                  | <i>THE BUILDING CENTER, INC.</i><br>2591 Jenkins Dairy Rd<br>PH. (704) 824-8182<br>FAX. (704) 824-2232 | Notes: |                                                                                                                                                                                                                                                                                                                                       | Job Desc: LUCAS TH - 1340          |       |                                                                                  |
|                                                                                                                                                                                                                                                                                                                                                                                                                                                                                                                  |                                                                                                        |        |                                                                                                                                                                                                                                                                                                                                       | Site Information:<br>Lot 17 - BCTH |       |                                                                                  |
|                                                                                                                                                                                                                                                                                                                                                                                                                                                                                                                  |                                                                                                        |        |                                                                                                                                                                                                                                                                                                                                       | Salesman:                          | NA    | Date: 09/13/2024                                                                 |
|                                                                                                                                                                                                                                                                                                                                                                                                                                                                                                                  |                                                                                                        |        |                                                                                                                                                                                                                                                                                                                                       | Drafter:                           | PG/PM | Job #: 24095457                                                                  |
| THIS IS A TRUSS PLACEMENT DIAGRAM ONLY. These trusses are designed as individual building components to be<br>incorporated into the building design at the specification of the building designer. See individual design sheets for each truss<br>design identified on the placement drawing. The building designer is responsible for temporary and permanent bracing of the<br>roof and floor system and for the overall structure. The design of the truss support structure including headers, beams, walls, |                                                                                                        |        | SHOP DRAWING APPROVAL<br>THIS LAYOUT IS THE SOLE SOURCE FOR FABRICATION OF TRUSSES AND VOIDS ALL PREVIOUS ARCHITECTURAL OR<br>OTHER TRUSS LAYOUTS. REVIEW AND APPROVAL OF THIS LAYOUT MUST BE RECEIVED BEFORE ANY TRUSSES WILL<br>BE BUILT. VERIFY ALL CONDITIONS TO INSURE AGAINST CHANGES THAT WILL RESULT IN EXTRA CHARGES TO YOU. |                                    |       |                                                                                  |
| and columns is the responsibility of the building designer. For general guidance regarding bracing, consult "Bracing of Wood<br>Trusses" available from the Truss Plate Institute, 583 D'Onifrio Drive; Madison, WI 53179.                                                                                                                                                                                                                                                                                       |                                                                                                        |        | REVIEWED BY: APPROVED BY:                                                                                                                                                                                                                                                                                                             |                                    |       | DATE:                                                                            |