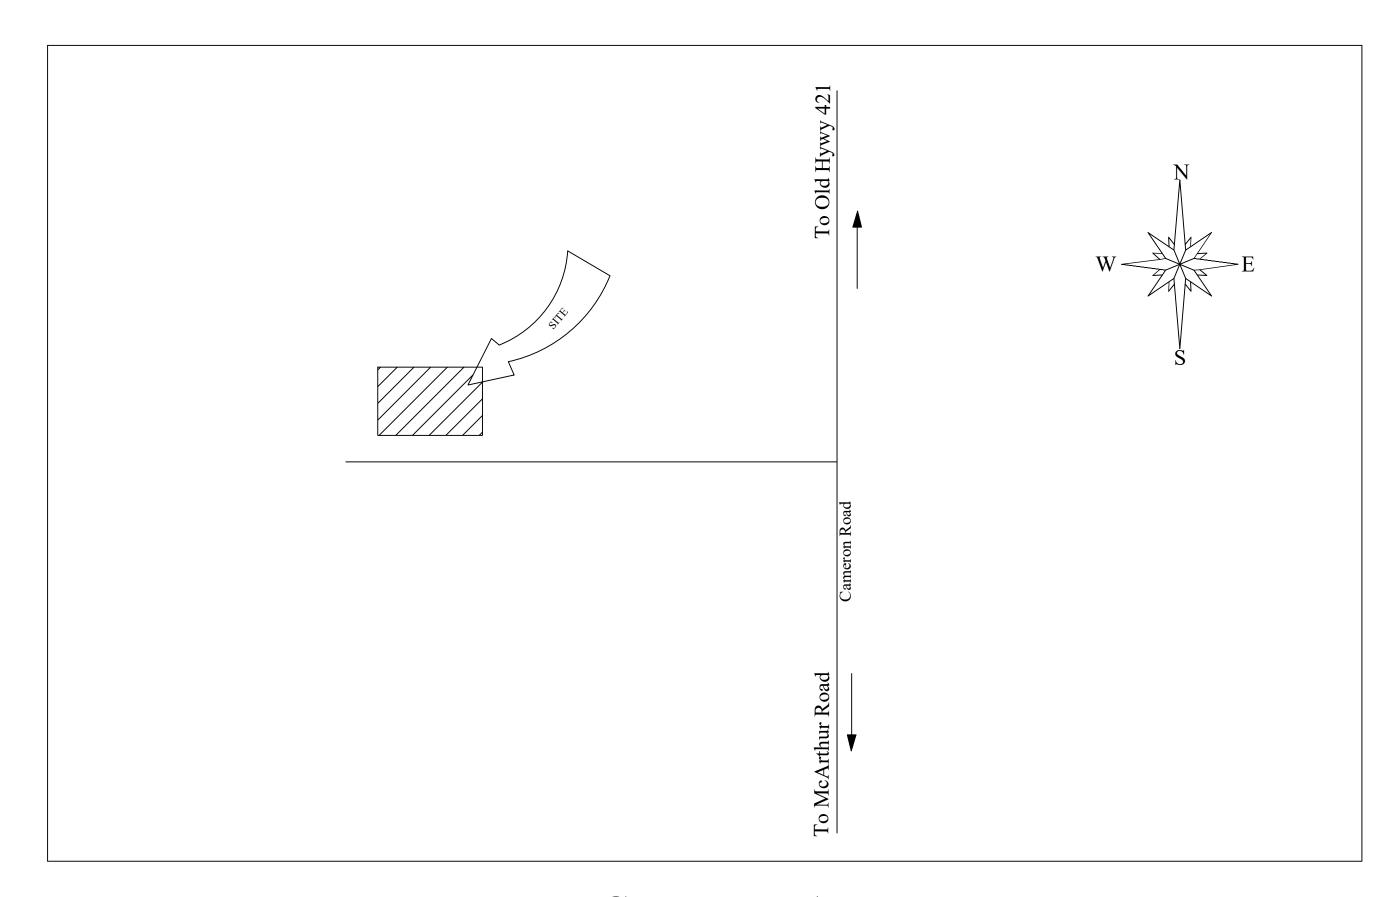

## AN ADDITION FOR JERRY PAGE SHOP 1800 CAMERON ROAD BROADWAY, NC 27505

VICINITY MAP

OWNER:

JERRY PAGE

1800 Cameron Road

Broadway, NC 27505

| NO.   | REVISIONS  DATE                                                               |  |
|-------|-------------------------------------------------------------------------------|--|
|       |                                                                               |  |
|       |                                                                               |  |
|       |                                                                               |  |
|       |                                                                               |  |
|       |                                                                               |  |
|       |                                                                               |  |
|       | OP                                                                            |  |
|       | ${ m E}$ SH                                                                   |  |
|       | PAG<br>ıd<br>05                                                               |  |
|       | RRY<br>n Roe<br>3 275                                                         |  |
|       | R JE<br>meroj<br>y, NC                                                        |  |
|       | N FO<br>18 Ca1<br>adwa                                                        |  |
|       | DITION FOR JERRY PAGE SHOP<br>1798 Cameron Road<br>Broadway, NC 27505         |  |
|       | AN ADDITION FOR JE<br>1798 Camero<br>Broadway, NC                             |  |
|       | AN                                                                            |  |
|       |                                                                               |  |
|       |                                                                               |  |
|       |                                                                               |  |
|       |                                                                               |  |
|       |                                                                               |  |
|       | CES<br>oad<br>0                                                               |  |
|       | G SERVICES<br>conton Road<br>NC 27330<br>70-1898                              |  |
|       | NG SI<br>rbont<br>I, NC                                                       |  |
|       | DRAFTING SERVICES<br>1810 Carbonton Road<br>Sanford, NC 27330<br>919-770-1898 |  |
|       | DR/<br>181<br>Sa                                                              |  |
|       |                                                                               |  |
|       |                                                                               |  |
|       |                                                                               |  |
| SCALE | E: 1/4" = 1'-0"                                                               |  |
|       | VN BY: WRJ                                                                    |  |
|       | : 8-12-24<br>CKED BY:                                                         |  |
| DWO   | G. NUMBER:                                                                    |  |
| JOB   | NUMBER:                                                                       |  |
|       |                                                                               |  |
| SHEE  | T NO:                                                                         |  |
|       |                                                                               |  |
|       | G - 1                                                                         |  |
|       |                                                                               |  |
|       |                                                                               |  |
|       |                                                                               |  |
|       |                                                                               |  |