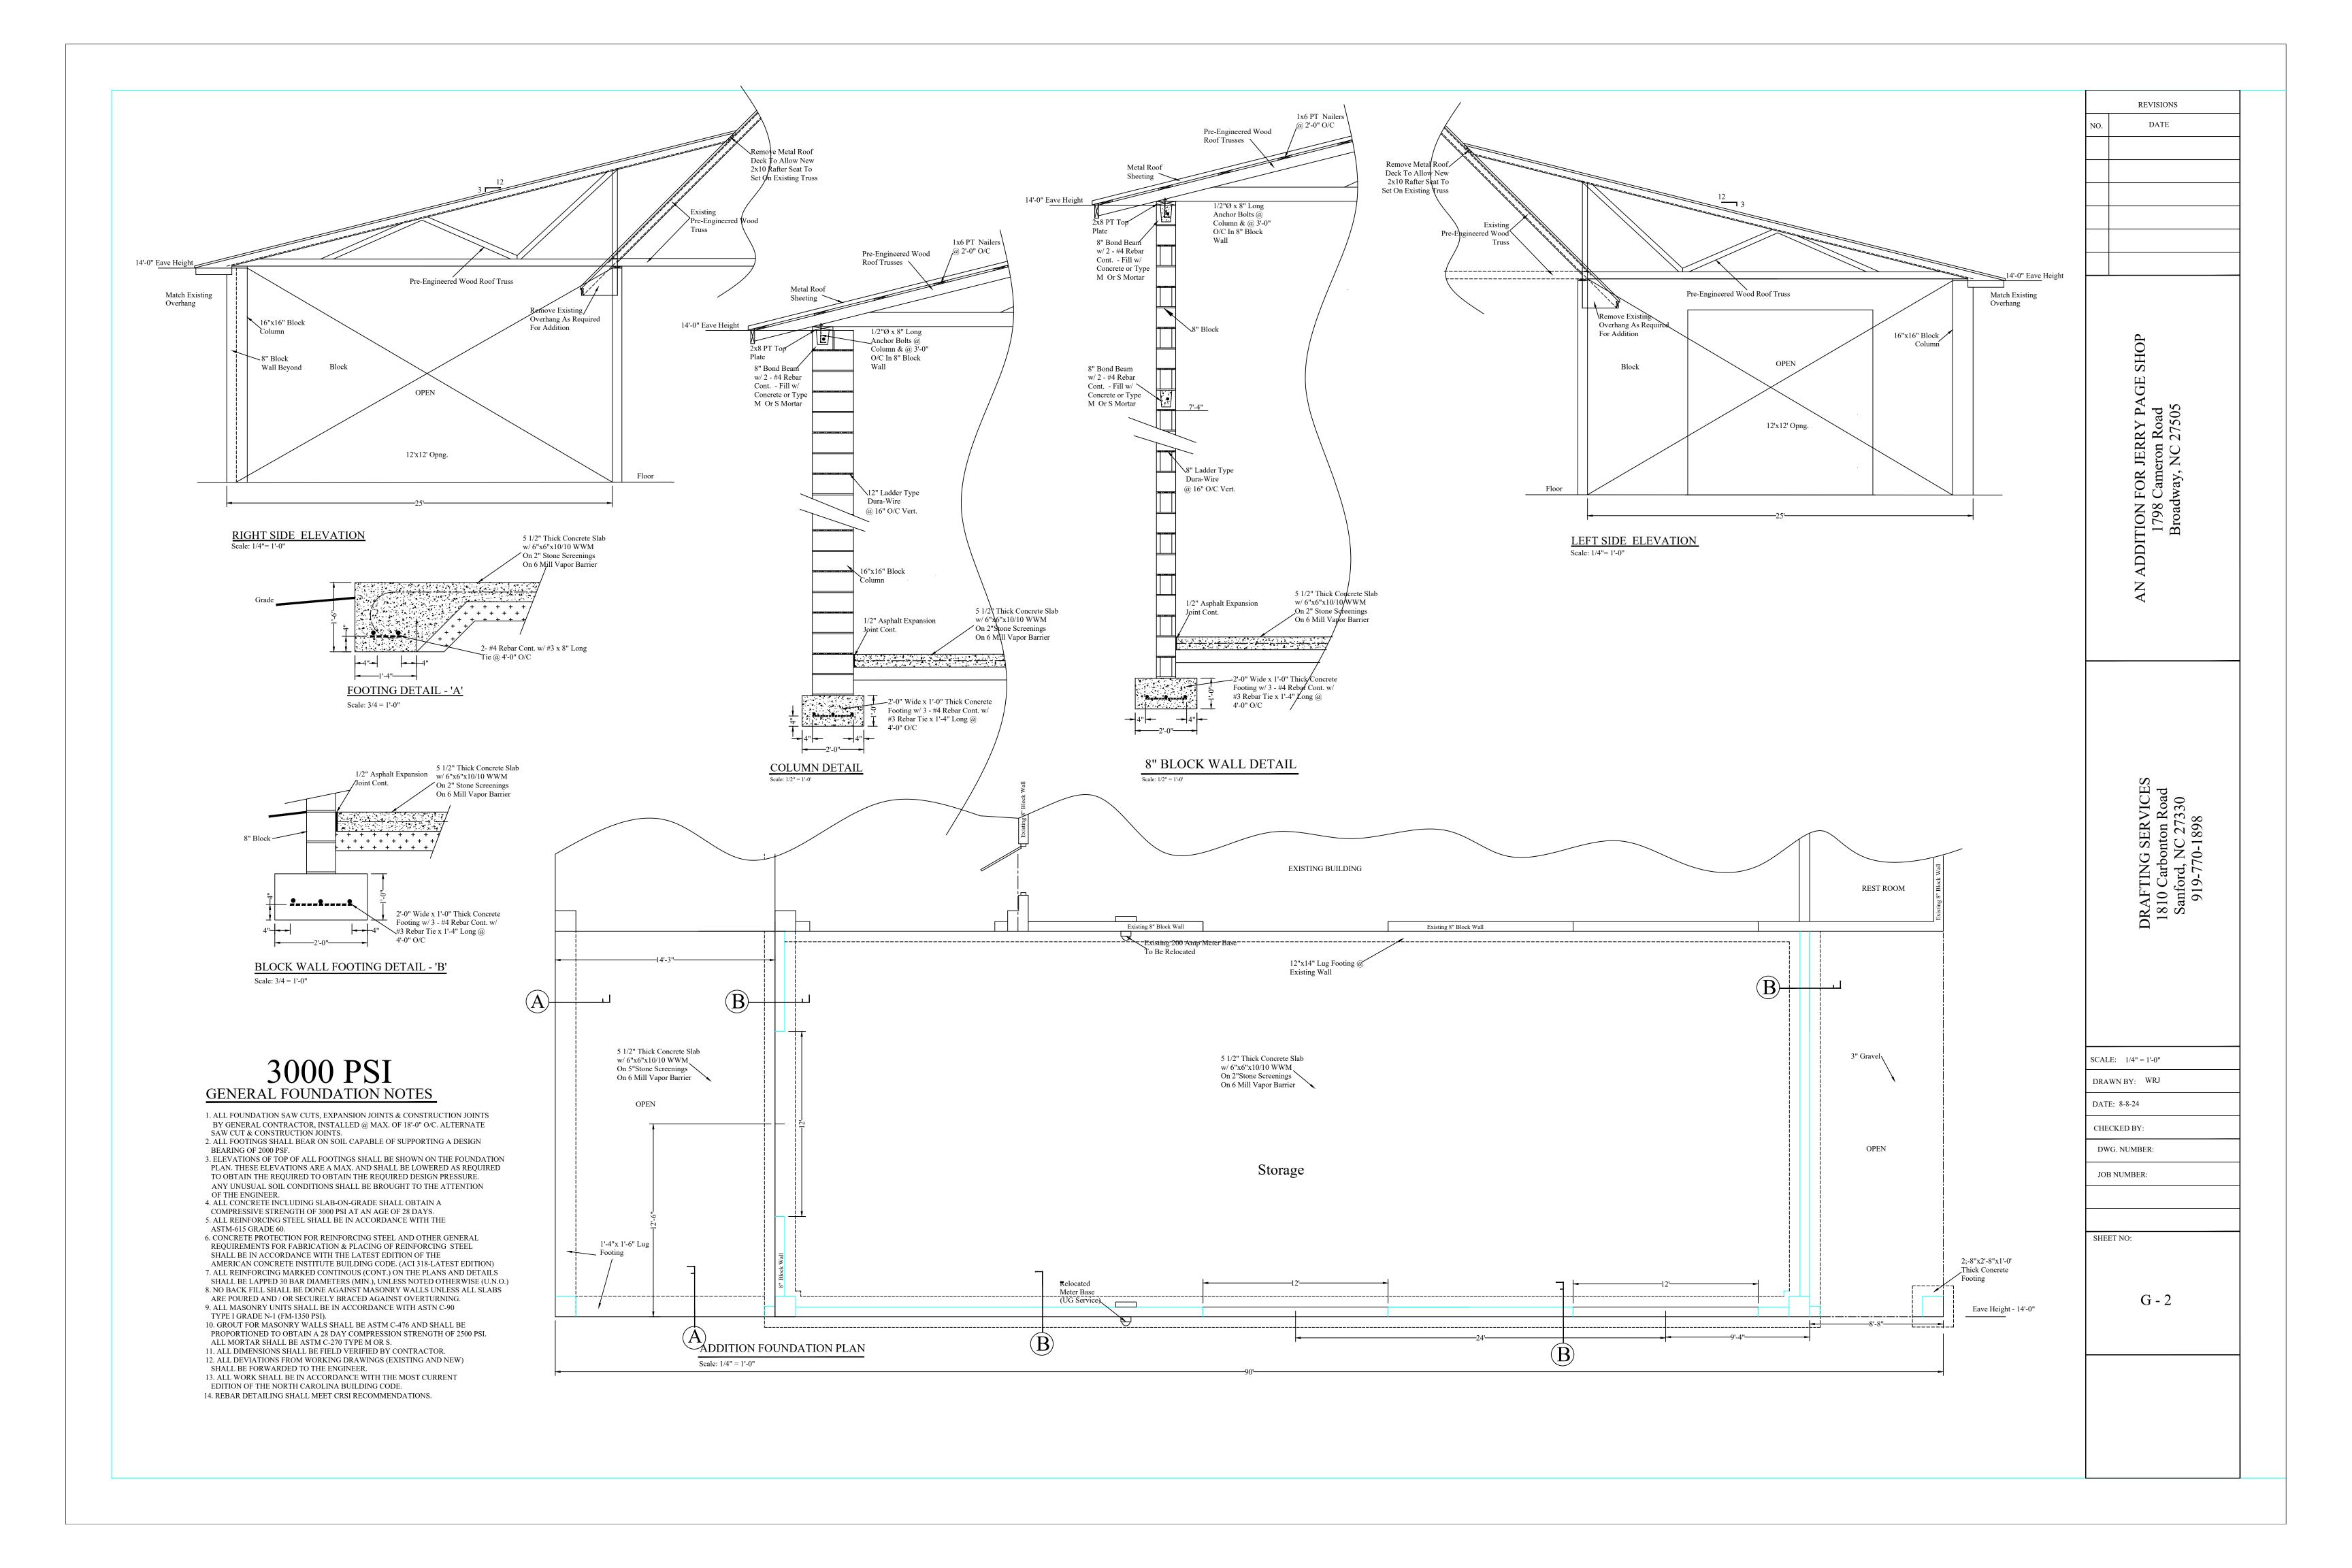

|  |
|       |                                                                               |  |
| SHEE  | T NO:                                                                         |  |
|       |                                                                               |  |
|       | G - 1                                                                         |  |
|       |                                                                               |  |
|       |                                                                               |  |
|       |                                                                               |  |
|       |                                                                               |  |



## ELECTRICAL LEGEND

Egress Light

Wall Packs

Emerg. Emergency Light

Emergency Light

Exit Light

Exit Light

15 Amp. 120 Volt Duplex Wall Receptacle w/ Plastic Cover Plate. Dedicated Circuits To Have 20 Amp. 120 Volt Receptacle.

15 Amp 120 Volt Ground Fault Receptacle w/ Plastic Cover Plate.

Fill 15 Amp 120 Volt Ground Fault Receptacle w/ Plastic Cover Plate.

Fill 15 Amp 120 Volt Weather Proof Ground Fault Receptacle w/ Weather Proof Cover.

Disconnect Switch - See Electrical Plans & HVAC Plans For Locations And Amperage.

Telephone Outlet: Electrical Contractor To Provide Box And Install Pull String And Proper Plate.

Computer Outlet: Electrical Contractor To Provide Box And Install Pull String And Proper Plate.

 $\left\langle J \right\rangle$  Junction Box: Provide Box & Cover