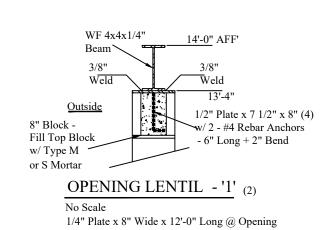

## AN ADDITION FOR JERRY PAGE SHOP 1800 CAMERON ROAD BROADWAY, NC 27505



VICINITY MAP

OWNER:

JERRY PAGE

1800 Cameron Road

Broadway, NC 27505











| NO.   | REVISIONS  DATE                                                               |  |
|-------|-------------------------------------------------------------------------------|--|
|       |                                                                               |  |
|       |                                                                               |  |
|       |                                                                               |  |
|       |                                                                               |  |
|       |                                                                               |  |
|       |                                                                               |  |
|       | OP