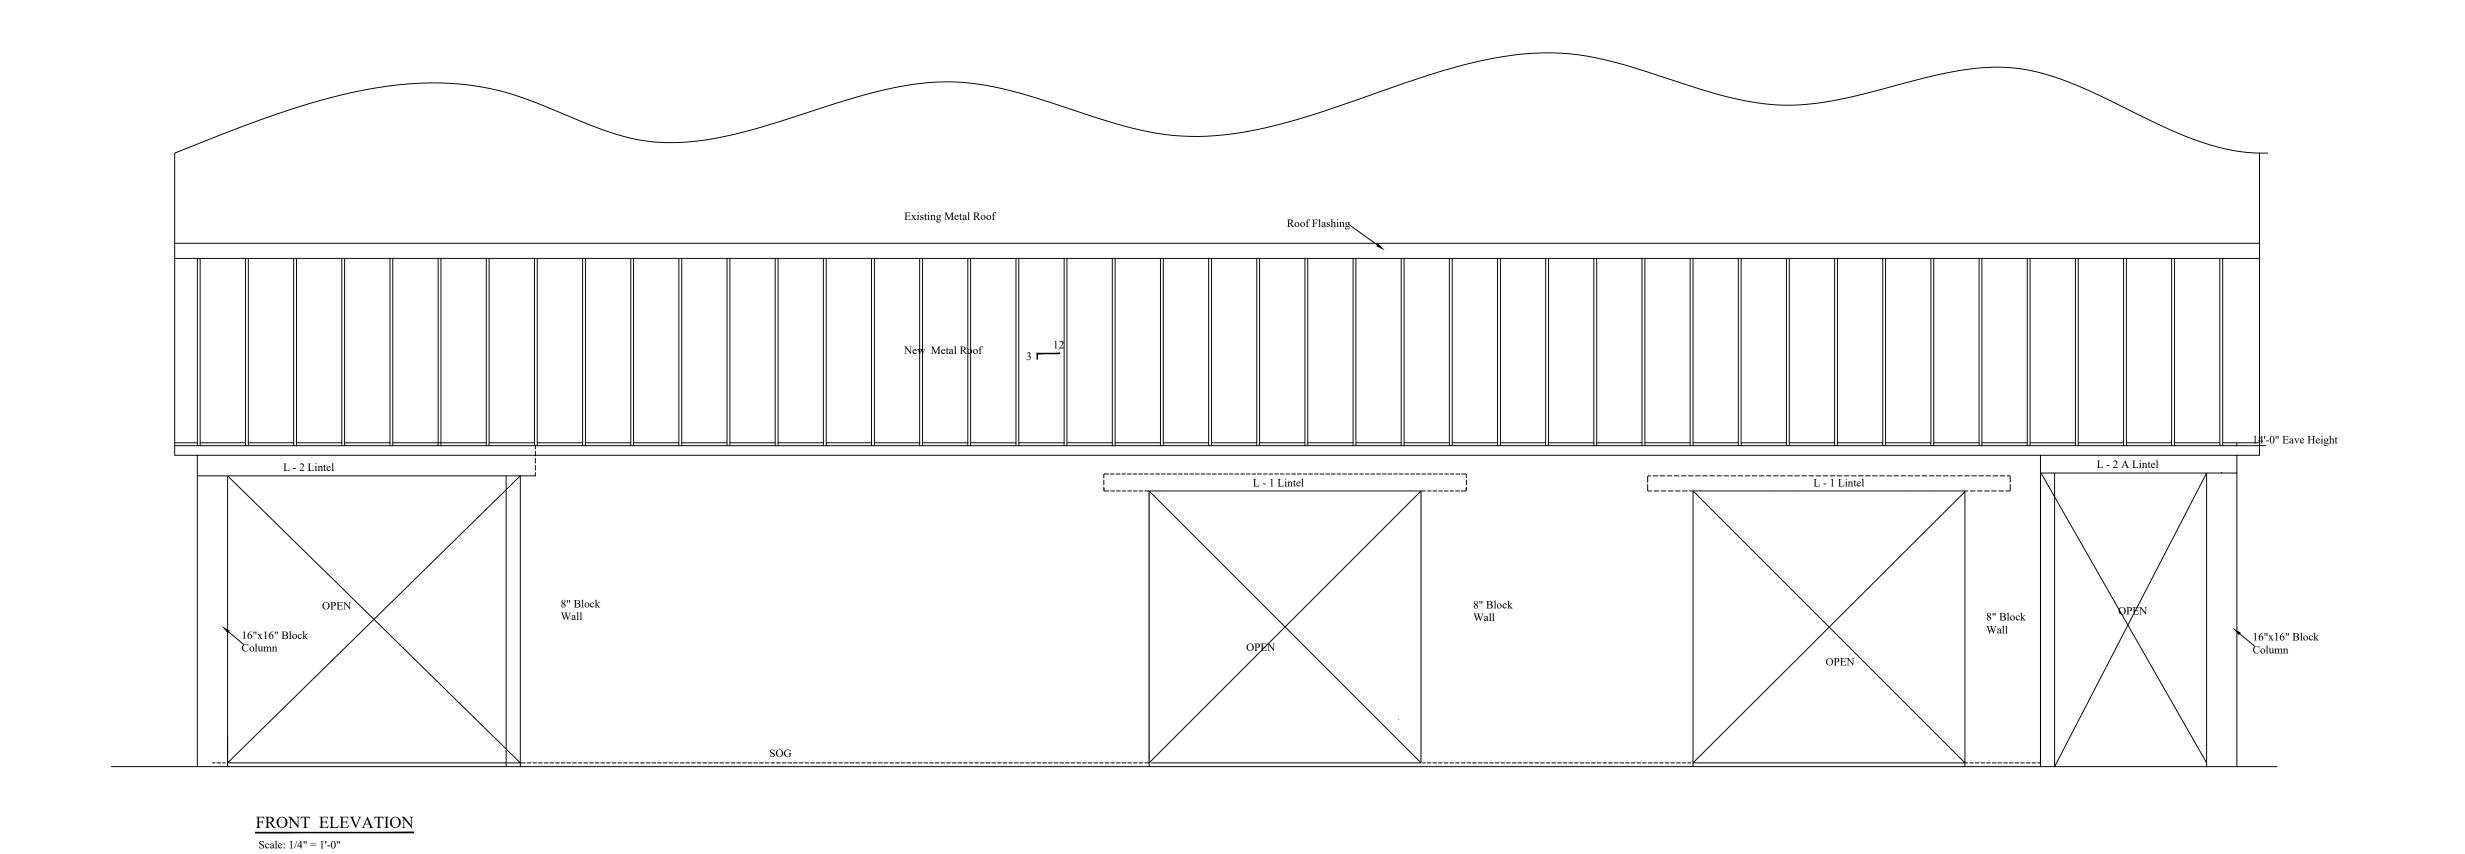

## AN ADDITION FOR JERRY PAGE SHOP 1800 CAMERON ROAD BROADWAY, NC 27505



VICINITY MAP

OWNER:

JERRY PAGE

1800 Cameron Road

Broadway, NC 27505











| NO.   | REVISIONS  DATE                                                               |  |
|-------|-------------------------------------------------------------------------------|--|
|       |                                                                               |  |
|       |                                                                               |  |
|       |                                                                               |  |
|       |                                                                               |  |
|       |                                                                               |  |
|       |                                                                               |  |
|       | OP