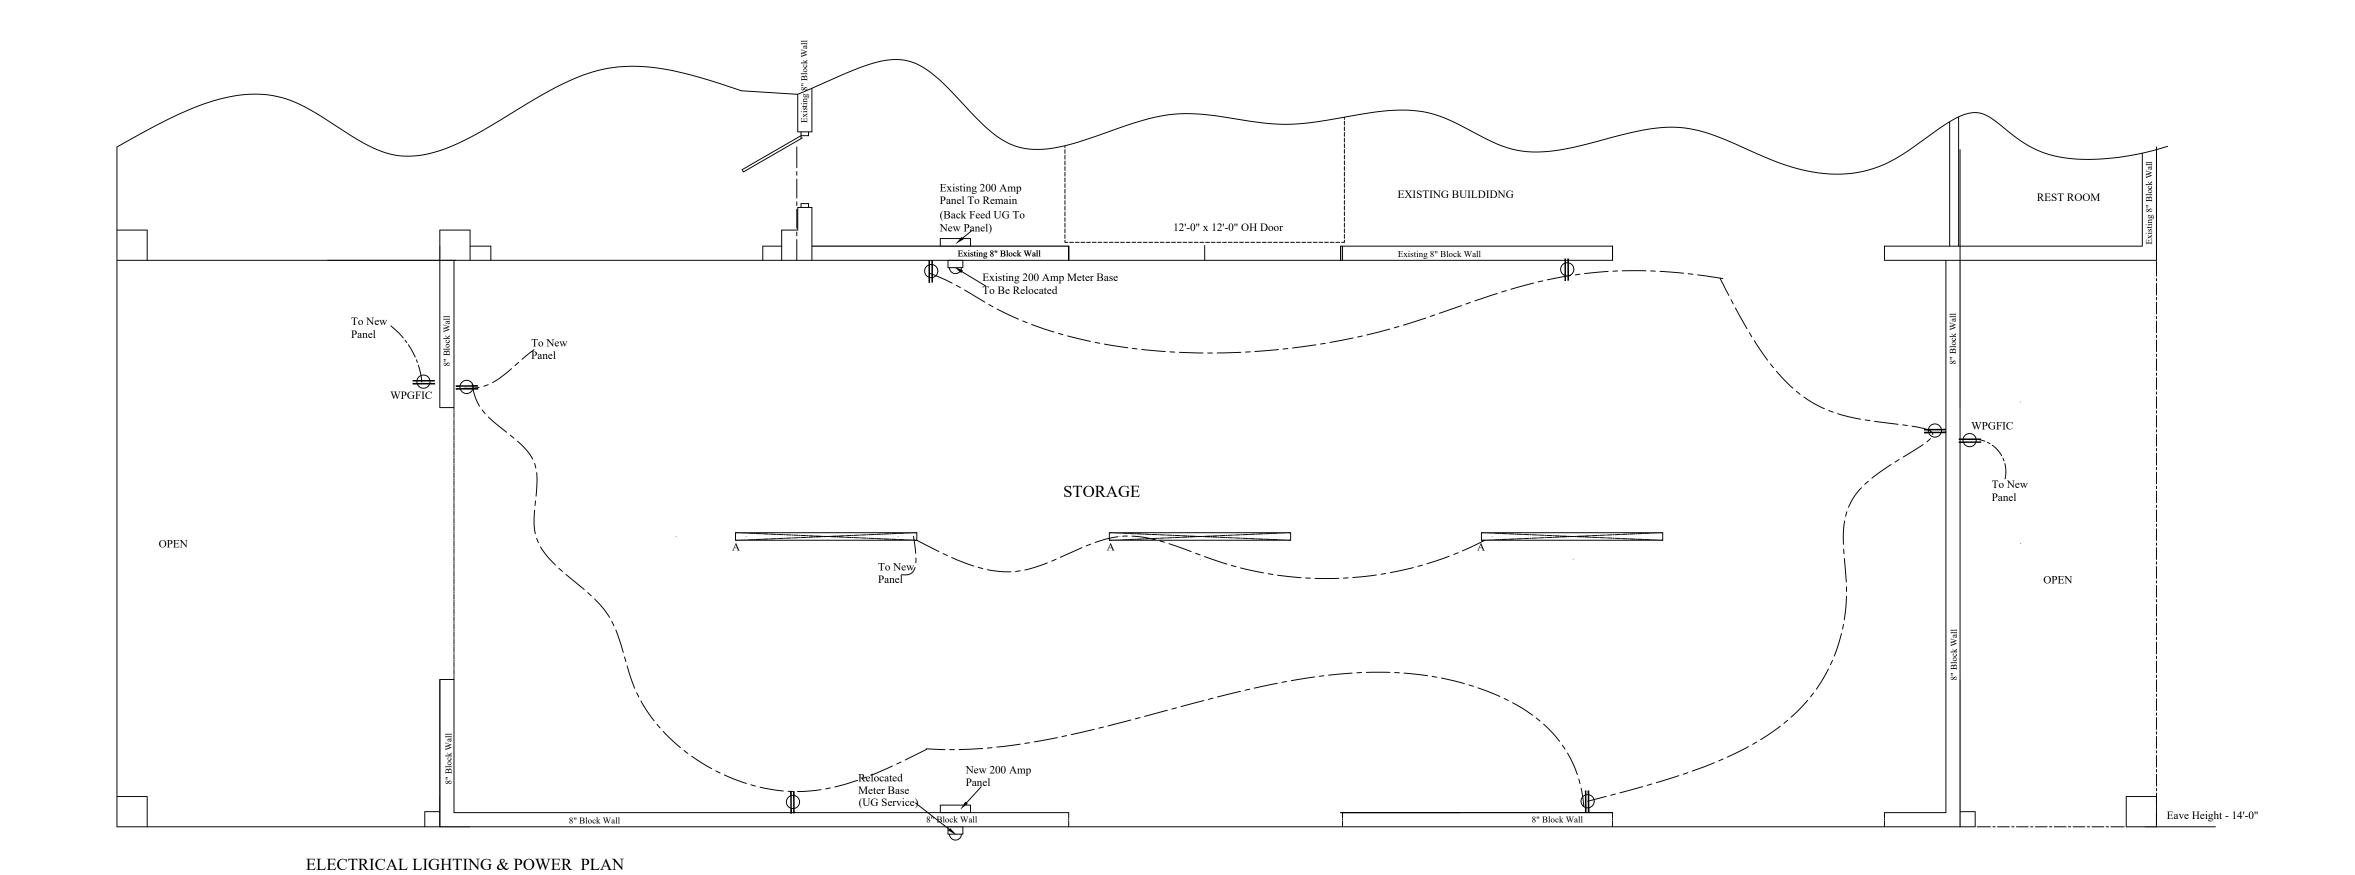

## ELECTRICAL LEGEND

Egress Light

Wall Packs

Emerg. Emergency Light

Emergency Light

Exit Light

Exit Light

15 Amp. 120 Volt Duplex Wall Receptacle w/ Plastic Cover Plate. Dedicated Circuits To Have 20 Amp. 120 Volt Receptacle.

15 Amp 120 Volt Ground Fault Receptacle w/ Plastic Cover Plate.

Fill 15 Amp 120 Volt Ground Fault Receptacle w/ Plastic Cover Plate.

Fill 15 Amp 120 Volt Weather Proof Ground Fault Receptacle w/ Weather Proof Cover.

Disconnect Switch - See Electrical Plans & HVAC Plans For Locations And Amperage.

Telephone Outlet: Electrical Contractor To Provide Box And Install Pull String And Proper Plate.

Computer Outlet: Electrical Contractor To Provide Box And Install Pull String And Proper Plate.

 $\left\langle J \right\rangle$  Junction Box: Provide Box & Cover As Required To Serve Equipment.

20 Amp. 120 Volt Single Pole Wall Switch - Mount All Switches 48" AFF To Bottom (U.O.N.) w/ Cover Plate.

\$\\ \\$3 \quad \text{20 Amp. 120 Volt Three Way Wall Switch - Mount All Switches 48" AFF To Bottom (U.O.N.) \quad \text{w/ Cover Plate.}

\$4 20 Amp. 120 Volt Four Way Wall Switch - Mount All Switches 48" AFF To Bottom (U.O.N.)

\$\sqrt{20}\$ Amp. 120 Volt Single Pole Wall Switch w/ Occupancy Sensor - Mount All Switches 48" AFF To Bottom (U.O.N.)

Scale: 1/4" = 1'-0"

\$ 20 Amp. 120 Volt Single Pole Wall Switch w/ Timer & Cover Plate

A-1, Home Run To Electrical Panel.

## LIGHTING NOTES:

CONNECT FIXTURE TO EMERGENCY / EXIT LIGHT CIRCUIT (LOCK ON TYPE CIRCUIT BREAKER). FURNISH w/ 90 MIN. EMERGENCY BATTERY BACK-UP TYPICAL EACH FIXTURE.

EMERGENCY / EXIT LIGHT COMBINATION UNITS TO BE MOUNTED ABOVE EXIT DOOR CENTERLINE ON WALL. PROVIDE DIRECTIONAL ARROWS ON ALL EXIT LIGHTS AS REQUIRED.

ALL RESTROOMS EXHAUST TO BE SWITCHED w/ LIGHTS SERVING THAT AREA.

## SYMBOL LEGEND

100 W LED \_\_\_\_\_\_ - TEMU - #18500LM - 8' - 'v' - Ceiling Fixture - 6000K

REVISIONS DATE SCALE: 1/4" = 1'-0" DRAWN BY: WRJ DATE: 8-12-24 CHECKED BY: DWG. NUMBER: JOB NUMBER: SHEET NO: E - 1