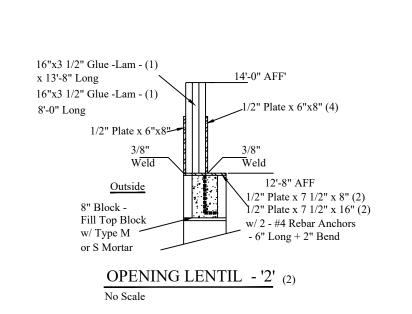

## AN ADDITION FOR JERRY PAGE SHOP 1800 CAMERON ROAD BROADWAY, NC 27505



VICINITY MAP

OWNER:

JERRY PAGE

1800 Cameron Road

Broadway, NC 27505











| NO.   | REVISIONS  DATE                                                               |  |
|-------|-------------------------------------------------------------------------------|--|
|       |                                                                               |  |
|       |                                                                               |  |
|       |                                                                               |  |
|       |                                                                               |  |
|       |                                                                               |  |
|       |                                                                               |  |
|       | OP