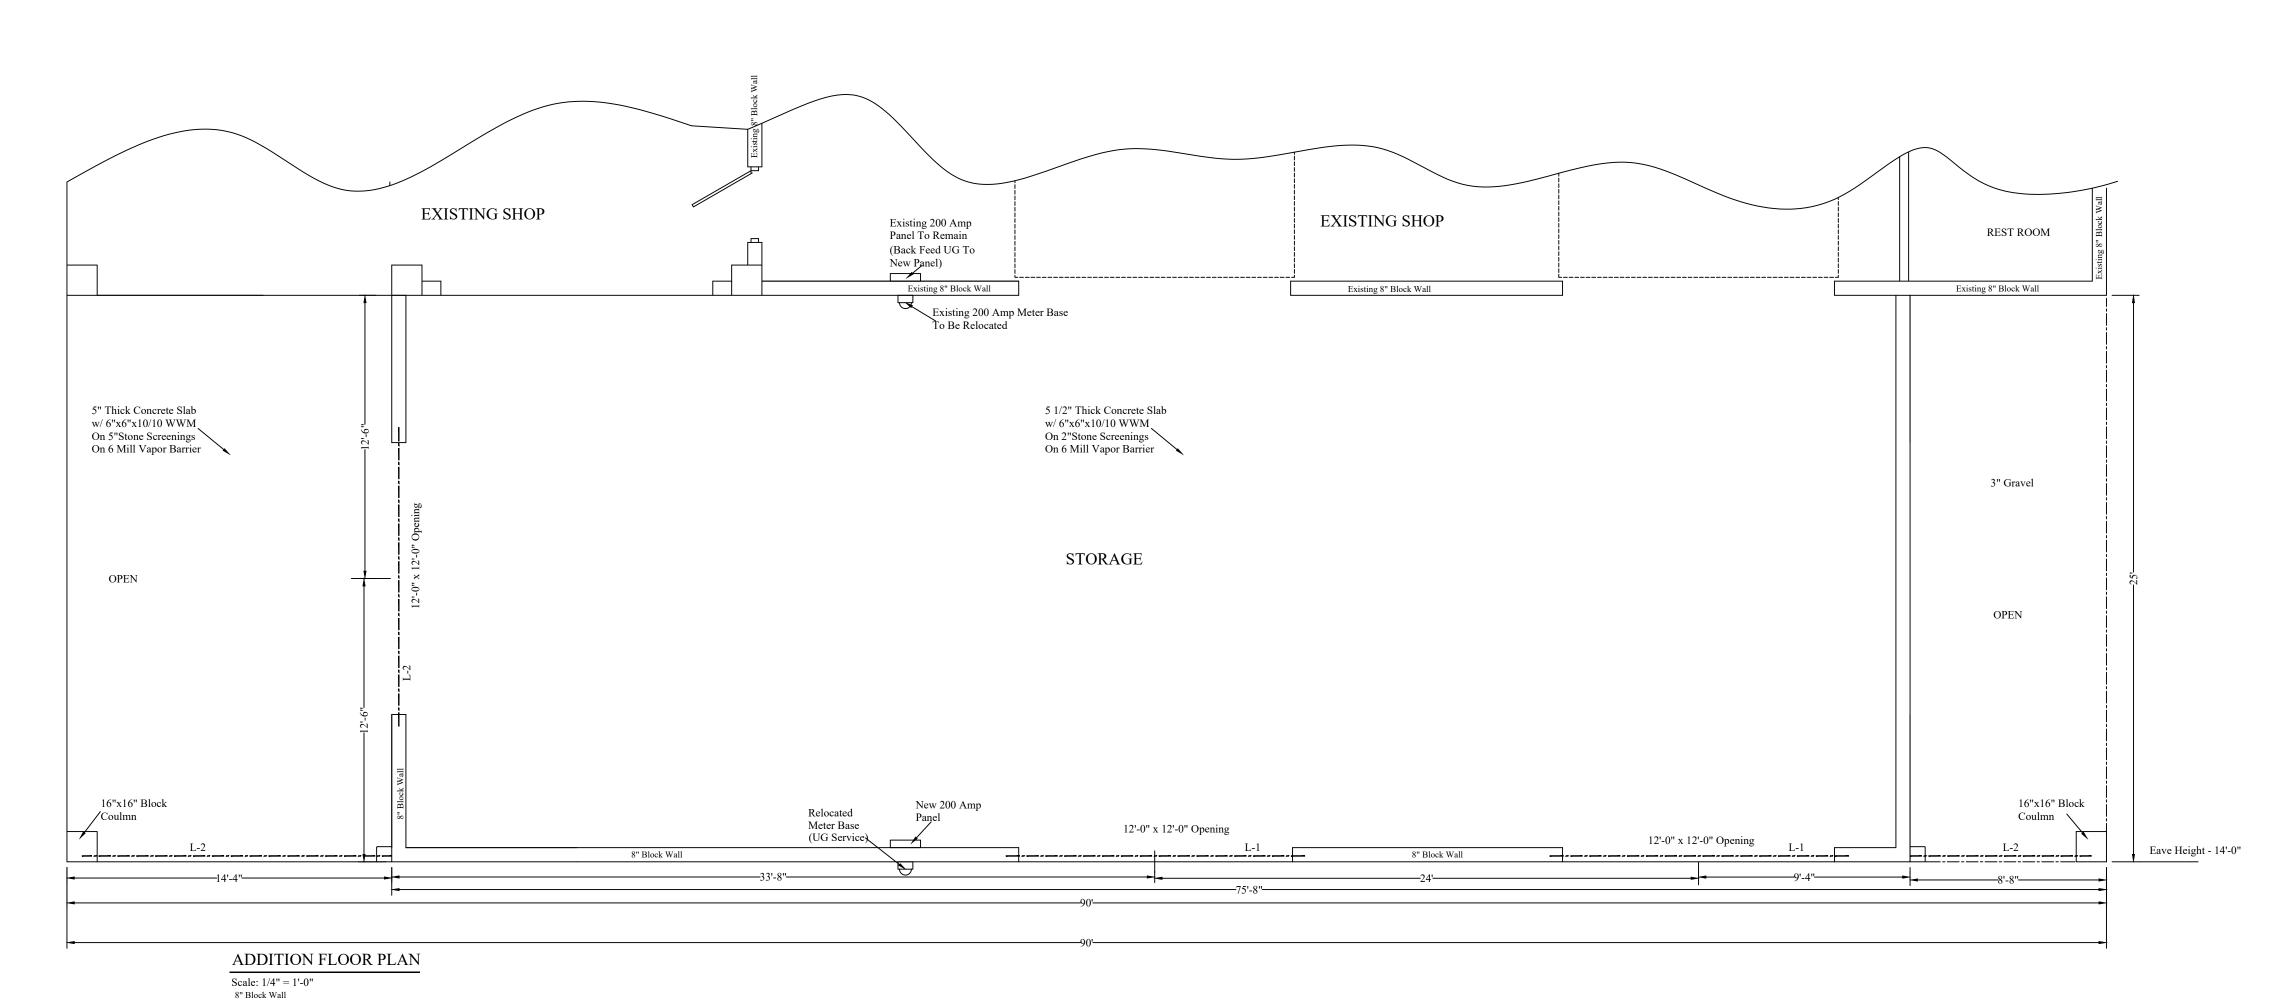

## AN ADDITION FOR JERRY PAGE SHOP 1800 CAMERON ROAD BROADWAY, NC 27505



VICINITY MAP

OWNER:

JERRY PAGE

1800 Cameron Road

Broadway, NC 27505











| NO.   | REVISIONS  DATE                                                               |  |
|-------|-------------------------------------------------------------------------------|--|
|       |                                                                               |  |
|       |                                                                               |  |
|       |                                                                               |  |
|       |                                                                               |  |
|       |                                                                               |  |
|       |                                                                               |  |
|       | OP