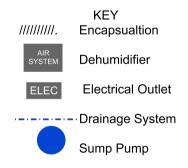

## The following will be performed as a crawlspace encapsulation project:

- \*CrawlSeal System to include the following:
- -20 ml Vapor Barrier installed wall to wall with 100% floor coverage. All sections of liner will be overlapped a minimum of 1' and will be seamed together, attached with Christmas Tree fasteners, and caulked.
- -Install WallSeal on basement walls to help prevent water vapor and moisture intrusion as well as direct wall leakage to the waterproofing system. (12 ml Vapor Barrier on Walls)
- -Wrap all existing CMU/Brick Piers 20 ml Vapor Barrier. Contractor will leave a termite inspection gap at the top of each pier. The liner will be fastened to the pier and the top edge of the liner will be sealed with caulking.
- -All Vents will be sealed from inside the crawl space with R-10 Rigid 2" Foam Sheathing.
- \*Existing R-19 insulation will remain in the floor system.
- \*AprilAire E100 Dehumidifier install unit specifications on page 2

\*Electrical - Installation of new dedicated 120vac/20amp electrical circuit/s and electrical outlet/s (WP-GFCI) to supply sump pump and /or dehumidifier in crawl space (basement).

Davis Dunlap Electrical LLC 210 Timberland Dr Angier NC 27501 919-669-0768 davisdunlapelectric@yahoo.com License #27056-L

<sup>\*</sup>Two (2) Crawlspace Single w/ Backup Install 1/3 HP Sump pump system with liner, cast iron pump, pump stand, water alarm system and battery back-up pumping system with charging/control box with alarm, and 120 amp sealed maintenance free battery.

<sup>\*</sup>CrawlDrain Install CrawlDrain in the area shown. Hand dig in order to develop a trench where indicated on the drawing and install 4" corrugated and perforated pipe with engineered mesh silt sock to collect ground water, back filled with #57 drainage stone and connect to sump system to discharge.