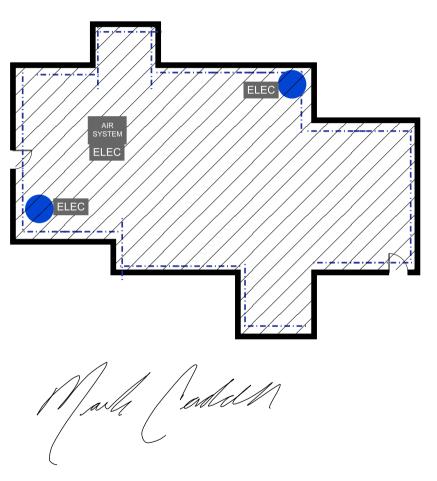

<sup>\*</sup>Two (2) Crawlspace Single w/ Backup Install 1/3 HP Sump pump system with liner, cast iron pump, pump stand, water alarm system and battery back-up pumping system with charging/control box with alarm, and 120 amp sealed maintenance free battery.

<sup>\*</sup>CrawlDrain Install CrawlDrain in the area shown. Hand dig in order to develop a trench where indicated on the drawing and install 4" corrugated and perforated pipe with engineered mesh silt sock to collect ground water, back filled with #57 drainage stone and connect to sump system to discharge.

Front

THBS to install Full perimeter drainage system with pumps.

Install (1) Single pump and (1) with battery backup.

THBS to full encap with dehumidifier

THBS to coordinate (3) electrical outlets

Crawl is really clean and is 2.5' tall throughout. Crawl does have quite a few piers around 25 of them

Foreman to place sump pumps in best locations with discharge

164 Buie Farm Lane Lillington NC 27546

Inspector Mark Caddell 984-301-9741