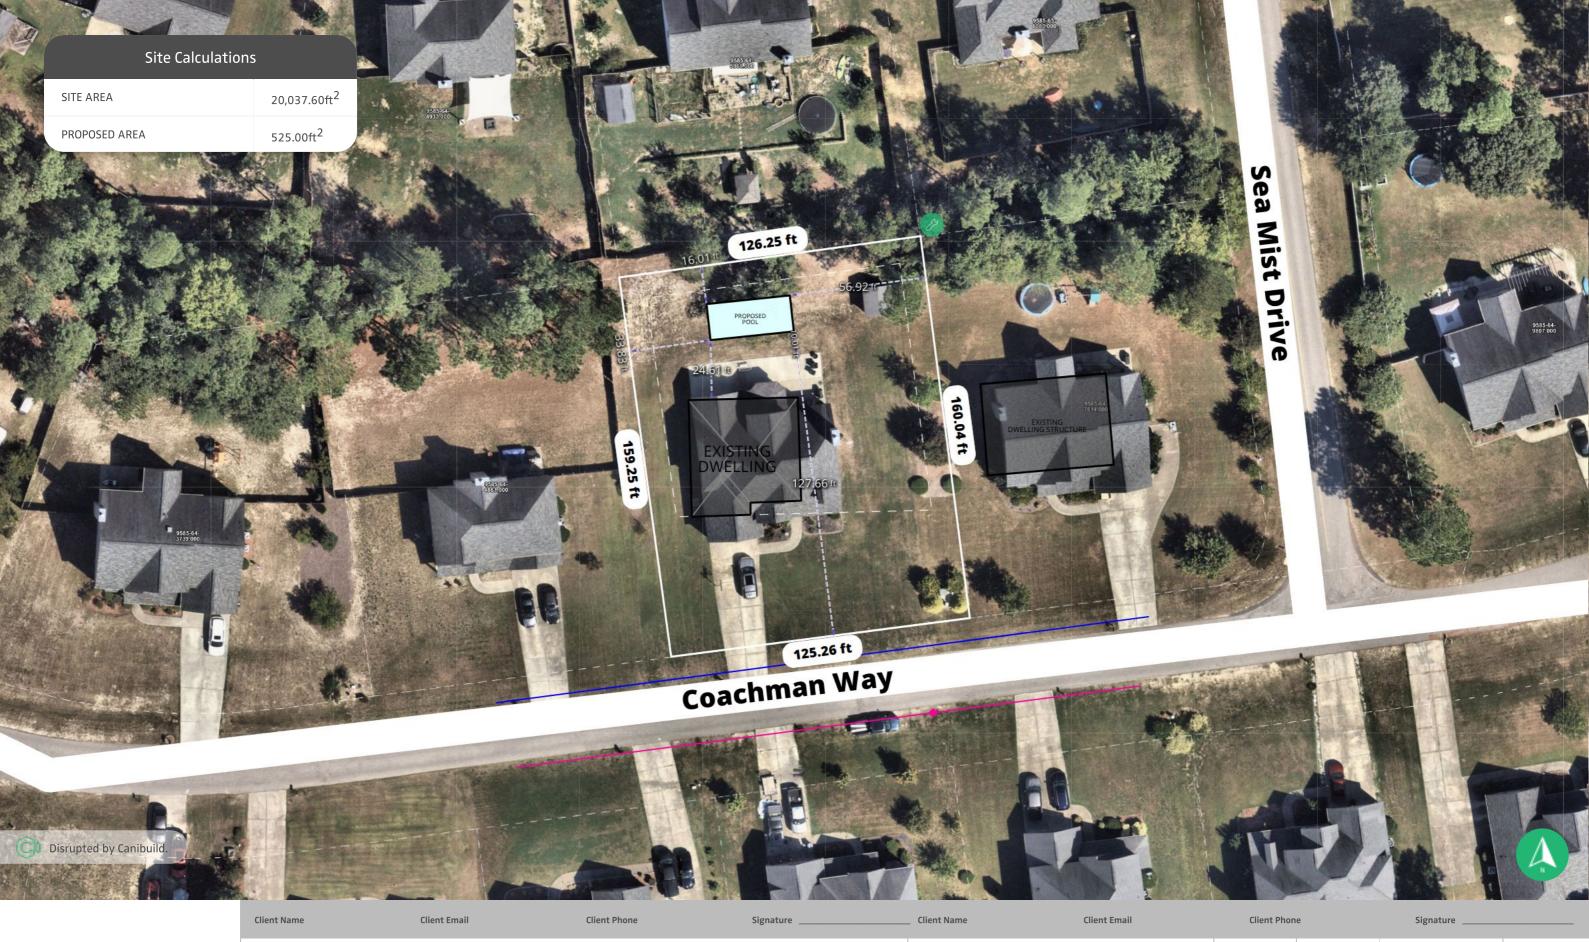

ALL DIMENSIONS ARE IN FEET. DO NOT SCALE FROM PLANS.

| Generated by Jamie Braddy   |
|-----------------------------|
| jamieb@parrotbaypoolsnc.com |

## Property Details

1157 Coachman Way, Sanford, NC 27332, USA APN: 9585-64-5882.000

| heet Name |  |
|-----------|--|
| Site Plan |  |

Design

D36

Sheet no.

Lic no.

1" = 40'@A3