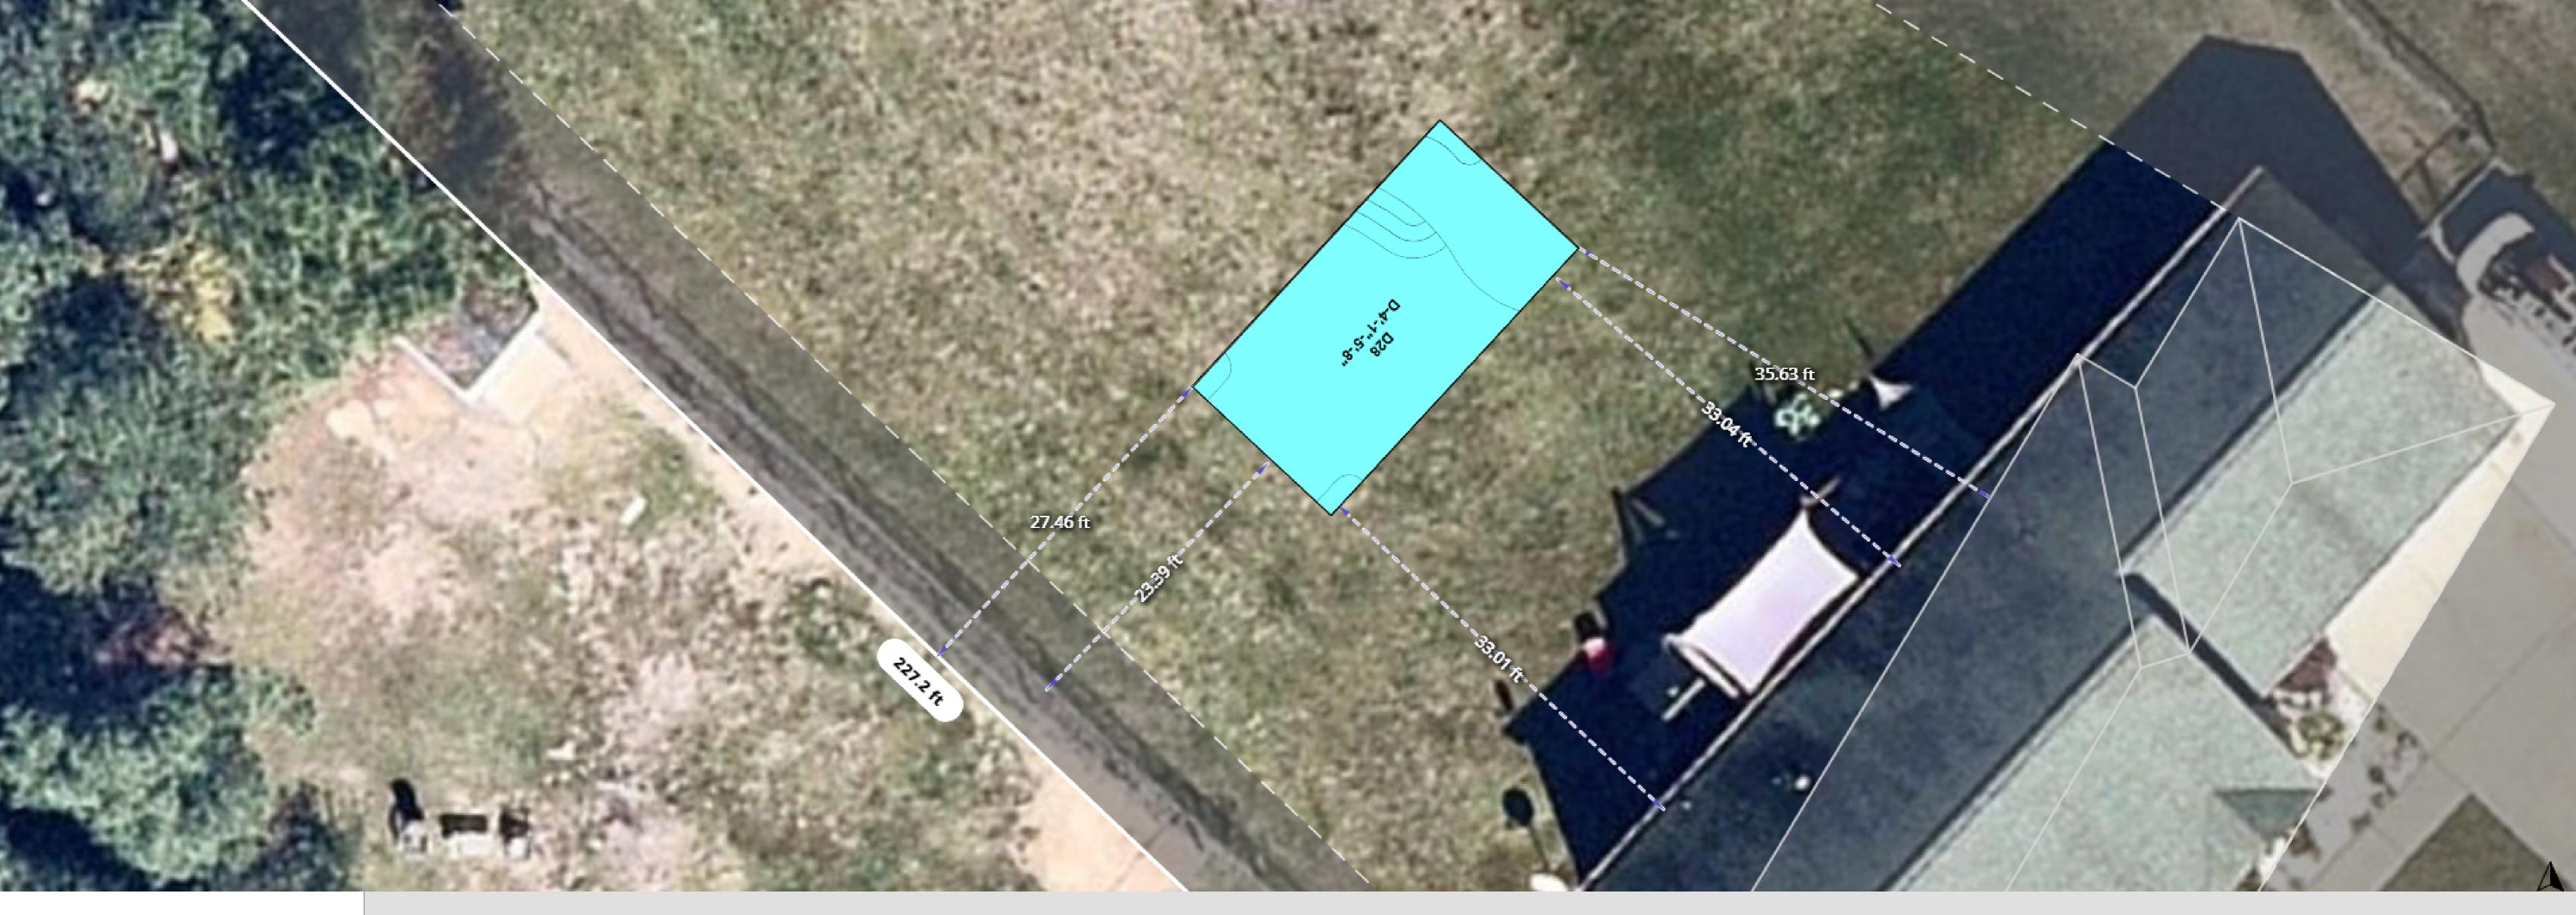

ALL DIMENSIONS ARE IN FEET. DO NOT SCALE FROM PLANS.

| Generated by                                              | Phone | Sheet name               | Lic no.               |
|-----------------------------------------------------------|-------|--------------------------|-----------------------|
| Tonya Tyler                                               |       | Site Plan                | -                     |
| tonya@parrotbaypoolsnc.com                                |       |                          |                       |
| Property Details 100 Mystic Ln, Lillington, NC 27546, USA |       | <b>Design</b> Title: D28 | <b>Scale</b><br>1:115 |
| APN: 0630-50-4783.000                                     |       | Date Fri Aug 16 2024     | Off 2.5ft 5ft         |
|                                                           |       |                          |                       |