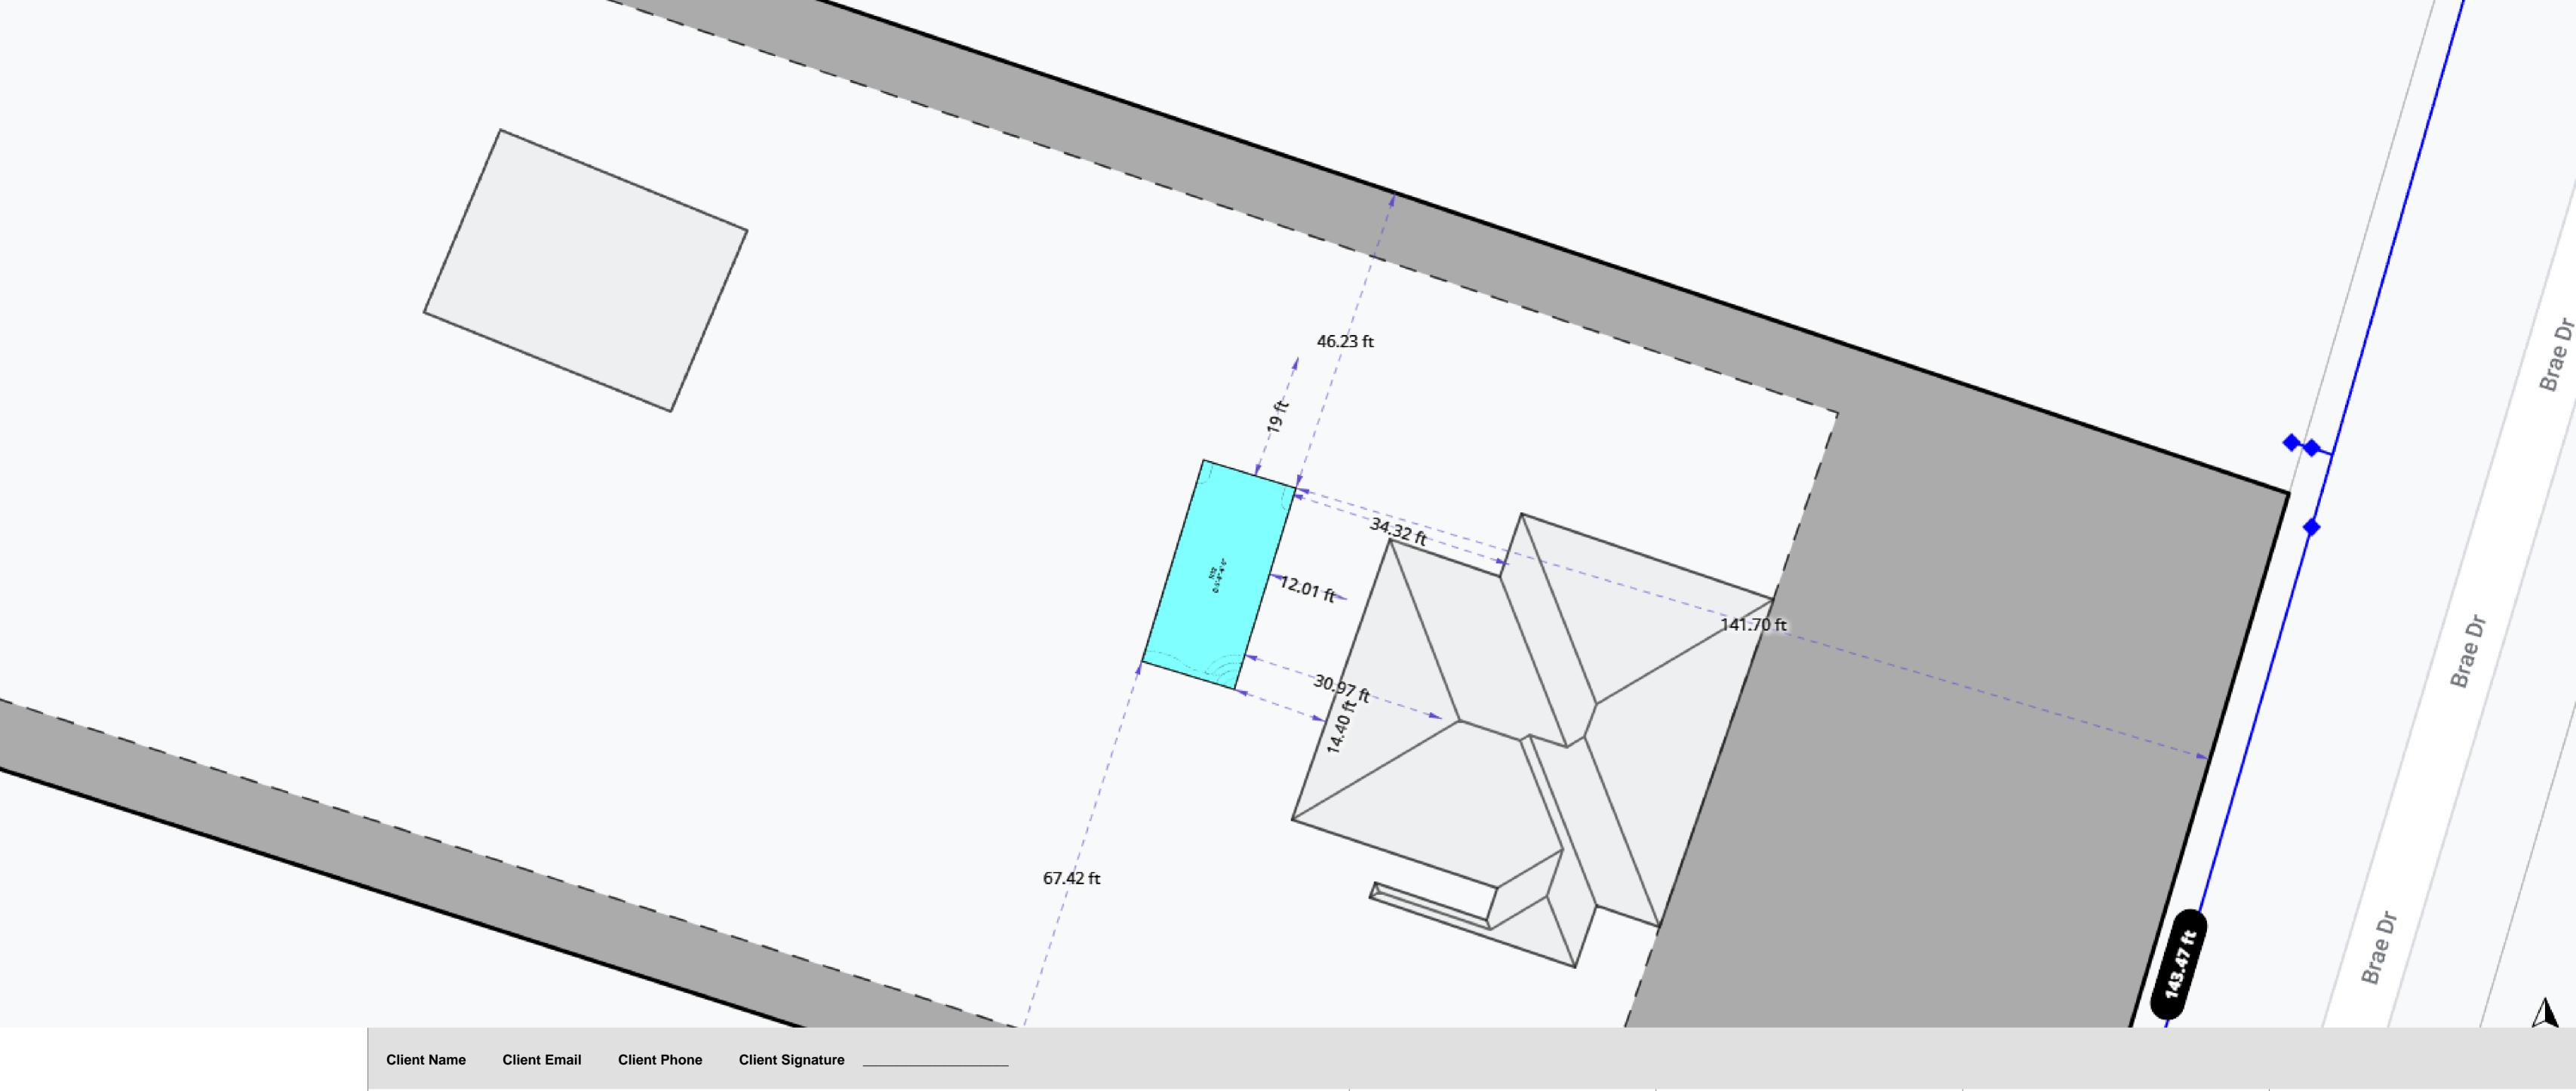

## **Property Details**

220 Brae Dr, Lillington, NC 27546, USA

| Site Plan                | -                  |
|--------------------------|--------------------|
| <b>Design</b> Title: R32 | <b>Scale</b> 1:230 |
| Date Thu Jul 25 2024     | Oft 5ft 10ft       |