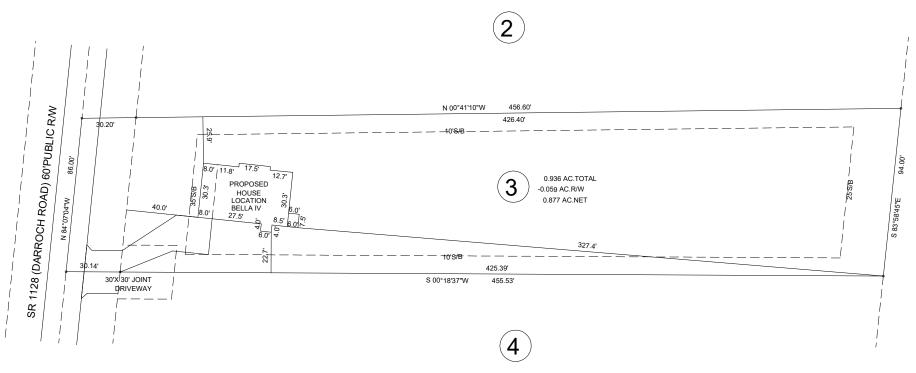

FLOOD STATEMENT

PROPERTY SHOWN ON THE PLAT LIES IN A (ZONE X)
MINIMAL FLOOD RISK AS SHOWN ON FEMA FLOOD
MAP NUMBER 3720050600J.
EFFECTIVE DATE 10/03/2006.

NOTE: THIS PLAT WAS DRAWN FROM RECORDED DEEDS,
PLATS AND OTHER PUBLIC RECORDED AND NO NEW
SURVEY WAS PREFORMED BY BENNETT SURVEYS.

DEED REFERENCE DEED BOOK 4241,PAGE 2610.
MAP REFERENCE PLAT BOOK 2024,PAGE 308.

NORTH CAROLINA HARNETT COUNTY

(Mickey R Bennett PLS do certify that this plat was drawn under
my superivision/deed description recorded in Book(see ref)
page(sea\_raf\_)\_eact\_lath broundaries not surveyed are cleary
indicated as drawn from information found in Book(see ref.)\_Pagi

THIS PLAT DOES NOT REPRESENT AN ACTUAL FIELD SURVEY(SEE NOTE)

PROPOSED PLOT PLAN

4182 DARROCH ROAD, LILLINGTON, NC 27546

MINIMUM BUILDING SETBACKS FRONT -- 35' FROM R/W REAR -- 25' SIDE -- 10'

CORNER SIDE -- 20'

OWNER:CUSTOM BURGERS AND MORE,LLC

7036 HASENTREE WAY, WAKE FOREST, NC 27587-5247

| SR 1117 NURSERY RD.) | SITE  SR 1128(DARROCH RD.) | SR 1140 |
|----------------------|----------------------------|---------|
| )*                   | VICINITY MAP               |         |

| MAPLE HILL SUBDIVISION<br>LOT 3 |                             |                |                 | BENNETT SURVEYS  1662 CLARK ROAD, LILLINGTON NORTH CARPLONA (910) 893-5252 |     |             |     | F-1304      |
|---------------------------------|-----------------------------|----------------|-----------------|----------------------------------------------------------------------------|-----|-------------|-----|-------------|
| ANDERSON CREEK TOWNSHIP         |                             | HARNETT COUNTY |                 |                                                                            |     | SURVEYED BY |     |             |
| STATE: NORTH CAROLINA           |                             | DATE:          | OCTOBER 14,2024 | SCALE: 1"=                                                                 | 50' | DRAWN BY:   | MRB | DRAWING NO. |
| ZONED RA-20R                    | PID 010517<br>PIN 0517-64-2 |                |                 | CHECKED B                                                                  | Y:  |             |     | 24366       |