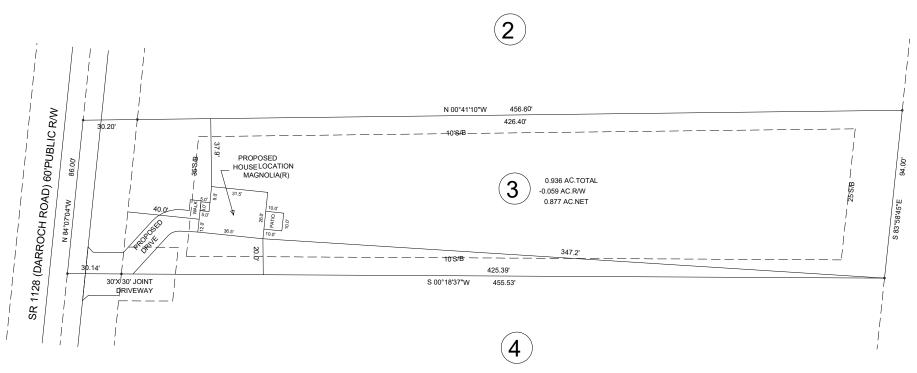

FLOOD STATEMENT

PROPERTY SHOWN ON THE PLAT LIES IN A (ZONE X)
MINIMAL FLOOD RISK AS SHOWN ON FEMA FLOOD
MAP NUMBER 3720050600J.

EFFECTIVE DATE 10/03/2006.

NOTE: THIS PLAT WAS DRAWN FROM RECORDED DEEDS,
PLATS AND OTHER PUBLIC RECORDED AND NO NEW
SURVEY WAS PREFORMED BY BENNETT SURVEYS.

DEED REFERENCE DEED BOOK 4261,PAGE 341.
MAP REFERENCE PLAT BOOK 2024,PAGE 308.

NORTH CAROLINA HARNETT COUNTY

I.Mickey R. Bennett, P.L. Sd o certify that this plat was drawn under
my supervision(deed description recorded in Book(see ref)
Page(sea.mt\_)\_cet\_lhat boundaries not surveyed are cleary

THIS PLAT DOES NOT REPRESENT AN ACTUAL FIELD SURVEY(SEE NOTE)

PROPOSED PLOT PLAN

4182 DARROCH ROAD,

LILLINGTON, NC 27546

MINIMUM BUILDING SETBACKS
FRONT -- 35' FROM R/W
REAR -- 25'
SIDE -- 10'
CORNER SIDE -- 20'

OWNER:LAND 2020 INC 350 WAGONER DRIVE LILLINGTON,NC 27456

| MAPLE HILL SUBDIVISION<br>LOT 3 |     |                       |         |                  | BENNETT SURVEYS  1662 CLARK ROAD,LILLINGTON NORTH CARPLONA (910) 893-5252 |     |             |     | F-1304      |
|---------------------------------|-----|-----------------------|---------|------------------|---------------------------------------------------------------------------|-----|-------------|-----|-------------|
| ANDERSON CREEK TOWNSHIP         |     |                       | HARNETT | COUNTY           |                                                                           |     | SURVEYED BY |     |             |
| STATE: NORTH CAROLINA           |     |                       | DATE:   | NOVEMBER 21,2024 | SCALE: 1"=                                                                | 50' | DRAWN BY:   | MRB | DRAWING NO. |
| ZONED RA-20R                    | PID | 010517 (<br>0517-64-2 |         |                  | CHECKED E                                                                 | BY: |             |     | 24366A      |