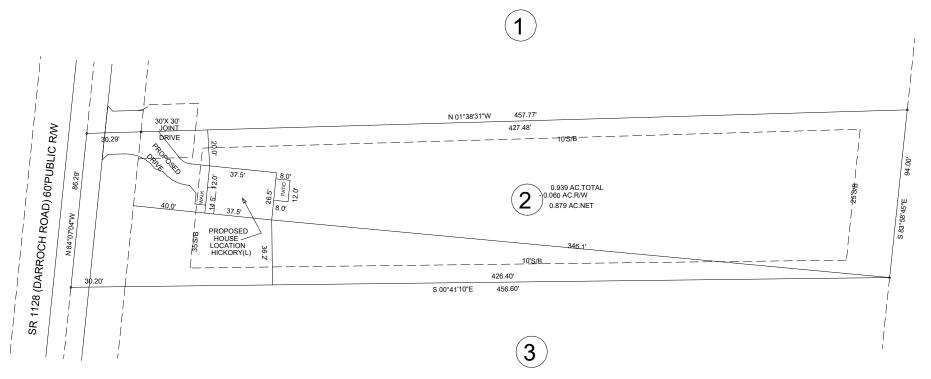

FLOOD STATEMENT

PROPERTY SHOWN ON THE PLAT LIES IN A (ZONE X)
MINIMAL FLOOD RISK AS SHOWN ON FEMA FLOOD
MAP NUMBER 3720050600J.

MAP NUMBER 3720050600J. EFFECTIVE DATE 10/03/2006.

NOTE: THIS PLAT WAS DRAWN FROM RECORDED DEEDS,
PLATS AND OTHER PUBLIC RECORDED AND NO NEW
SURVEY WAS PREFORMED BY BENNETT SURVEYS.

THIS PLAT DOES NOT REPRESENT AN ACTUAL FIELD SURVEY(SEE NOTE)

PROPOSED PLOT PLAN

4214 DARROCH ROAD, LILLINGTON, NC 27546

MINIMUM BUILDING SETBACKS
FRONT -- 35' FROM R/W
REAR -- 25'
SIDE -- 10'

CORNER SIDE -- 20'

OWNER:LAND 2020 INC 350 WAGONER DRIVE LILLINGTON,NC 27456

| MAPLE HILL SUBDIVISION<br>LOT 2 |  |                        |                |                  | BENNETT SURVEYS  1662 CLARK ROAD,LILLINGTON NORTH CARPLONA (910) 893-5252 |     |             |     | F-1304      |
|---------------------------------|--|------------------------|----------------|------------------|---------------------------------------------------------------------------|-----|-------------|-----|-------------|
| ANDERSON CREEK TOWNSHIP         |  |                        | HARNETT COUNTY |                  |                                                                           |     | SURVEYED BY |     |             |
| STATE: NORTH CAROLINA           |  |                        | DATE:          | NOVEMBER 21,2024 | SCALE: 1"=                                                                | 50' | DRAWN BY:   | MRB | DRAWING NO. |
| ZONED RA-20R                    |  | 0517 0040<br>7-64-1929 |                |                  | CHECKED B                                                                 | BY: |             |     | 24365       |