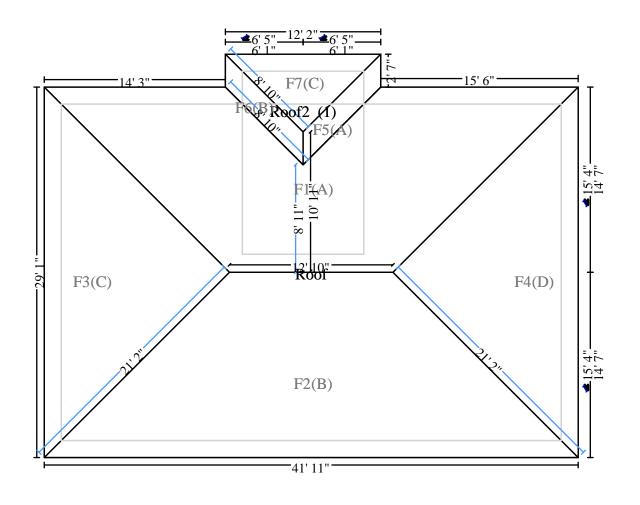

#### Roof

#### Roof

| DESCRIPTION                                                 | QTY         | UNIT PRICE | TOTAL  |
|-------------------------------------------------------------|-------------|------------|--------|
| 234. 2" x 8" x 8' #2 & better Fir / Larch (material only)   | 39.00 EA @  | 6.54 =     | 255.06 |
| 235. R&R Rafters - 2x8 - Labor only - (using rafter length) | 186.72 LF @ | 5.01 =     | 935.47 |
| 236. R&R Sheathing - OSB - 1/2"                             | 224.00 SF @ | 2.51 =     | 562.24 |
| 237. 2" x 8" x 20' #2 & better Fir / Larch (material only)  | 1.00 EA @   | 16.34 =    | 16.34  |
| 238. 2" x 6" x 8' #2 & better Fir / Larch (material only)   | 4.00 EA @   | 5.98 =     | 23.92  |
| 239. R&R Rafters - 2x6 - Labor only - (using rafter length) | 20.00 LF @  | 4.20 =     | 84.00  |

#### Roof

| DESCRIPTION                        | Q           | TY  | UNIT PRICE | TOTAL    |
|------------------------------------|-------------|-----|------------|----------|
| 240. R&R Metal roofing             | 1,318.23 SF | F @ | 6.22 =     | 8,199.39 |
| 241. R&R Ridge cap - metal roofing | 15.42 LF    | F @ | 6.97 =     | 107.48   |