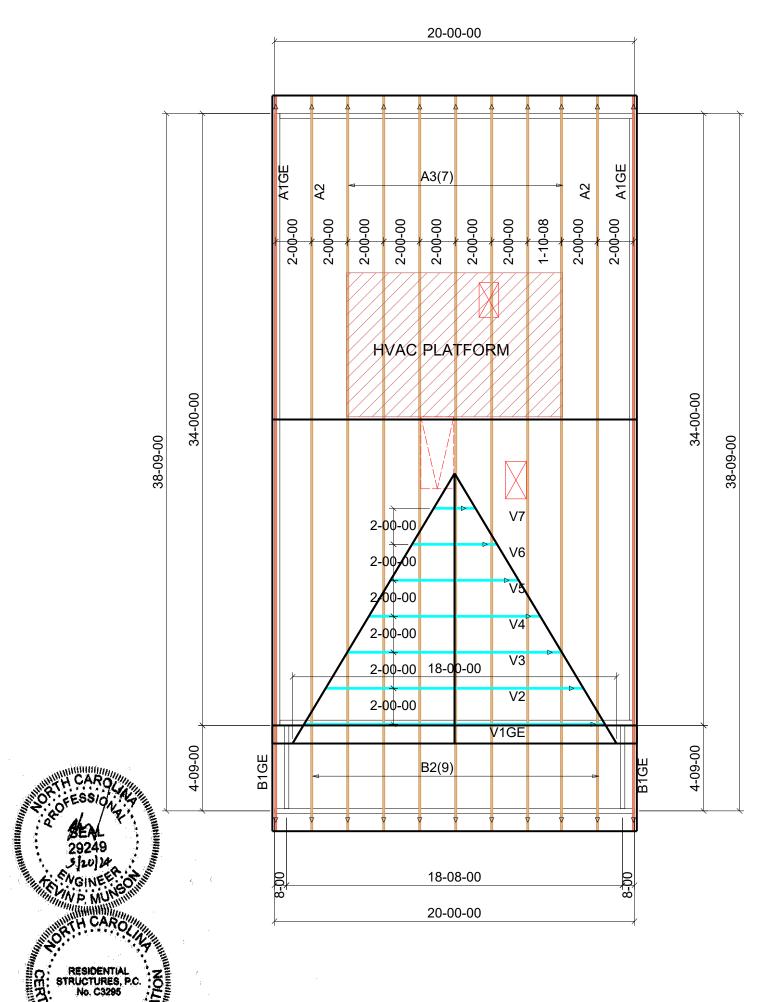

| RESIDENTIAL STRUC<br>3410 N. Davidson St.<br>Charlotte, N.C. 28205<br>Scal For Structural Only                                                                                                                                                                                                                                                                                                                                                                                                                                                                                                                                                                                                                                                 | ROOF                                                                                                   | <u>TRUS</u><br>3/16" = 1' | <u>SS LAYOUT</u>                                                                                                                                                                                                                                                                                                                                                         |                            |              | Hangers   ● ##)   ■ ##)   ■ ##)   ■ ##)   ● ##)   ● ##)   ● ##)   ● ##)   ● ##)   ● ##)   ● ##)   ● ##)   ● ##)   ● ##)   ● ##)   ● ##)   ● ##)   ● ##)   ● ##)   ● ##)   ● ##)   ● ##)   ● ##)   ● ##)   ● ##)   ● ##)   ● ##)   ● ##)   ● ##)   ● ##)   ● ##)   ● ##)   ● ##)   ● ##)   ● ##)   ● ##) |
|------------------------------------------------------------------------------------------------------------------------------------------------------------------------------------------------------------------------------------------------------------------------------------------------------------------------------------------------------------------------------------------------------------------------------------------------------------------------------------------------------------------------------------------------------------------------------------------------------------------------------------------------------------------------------------------------------------------------------------------------|--------------------------------------------------------------------------------------------------------|---------------------------|--------------------------------------------------------------------------------------------------------------------------------------------------------------------------------------------------------------------------------------------------------------------------------------------------------------------------------------------------------------------------|----------------------------|--------------|---------------------------------------------------------------------------------------------------------------------------------------------------------------------------------------------------------------------------------------------------------------------------------------------------------|
| The<br>Building<br>Center, Inc.                                                                                                                                                                                                                                                                                                                                                                                                                                                                                                                                                                                                                                                                                                                | <i>THE BUILDING CENTER, INC.</i><br>2591 Jenkins Dairy Rd<br>PH. (704) 824-8182<br>FAX. (704) 824-2232 | Client: T<br>Notes:       | rue Homes                                                                                                                                                                                                                                                                                                                                                                | Job Desc:<br>Site Informat | Lot 32 - BCT | Я                                                                                                                                                                                                                                                                                                       |
|                                                                                                                                                                                                                                                                                                                                                                                                                                                                                                                                                                                                                                                                                                                                                |                                                                                                        |                           |                                                                                                                                                                                                                                                                                                                                                                          | Drafter:                   | NA<br>PG/PM  | Date: 05/13/2024<br>Job #: 24052577                                                                                                                                                                                                                                                                     |
| THIS IS A TRUSS PLACEMENT DIAGRAM ONLY. These trusses are designed as individual building components to be<br>incorporated into the building design at the specification of the building designer. See individual design sheets for each truss<br>design identified on the placement drawing. The building designer is responsible for temporary and permanent bracing of the<br>roof and floor system and for the overall structure. The design of the truss support structure including headers, beams, walls,<br>and columns is the responsibility of the building designer. For general guidance regarding bracing, consult "Bracing of Wood<br>Trusses" available from the Truss Plate Institute, 583 D'Onifrio Drive; Madison, WI 53179. |                                                                                                        |                           | SHOP DRAWING APPROVAL     THIS LAYOUT IS THE SOLE SOURCE FOR FABRICATION OF TRUSSES AND VOIDS ALL PREVIOUS ARCHITECTURAL OR OTHER TRUSS LAYOUTS. REVIEW AND APPROVAL OF THIS LAYOUT MUST BE RECEIVED BEFORE ANY TRUSSES WILL BE BUILT. VERIFY ALL CONDITIONS TO INSURE AGAINST CHANGES THAT WILL RESULT IN EXTRA CHARGES TO YOU.     REVIEWED BY:   APPROVED BY:   DATE: |                            |              |                                                                                                                                                                                                                                                                                                         |