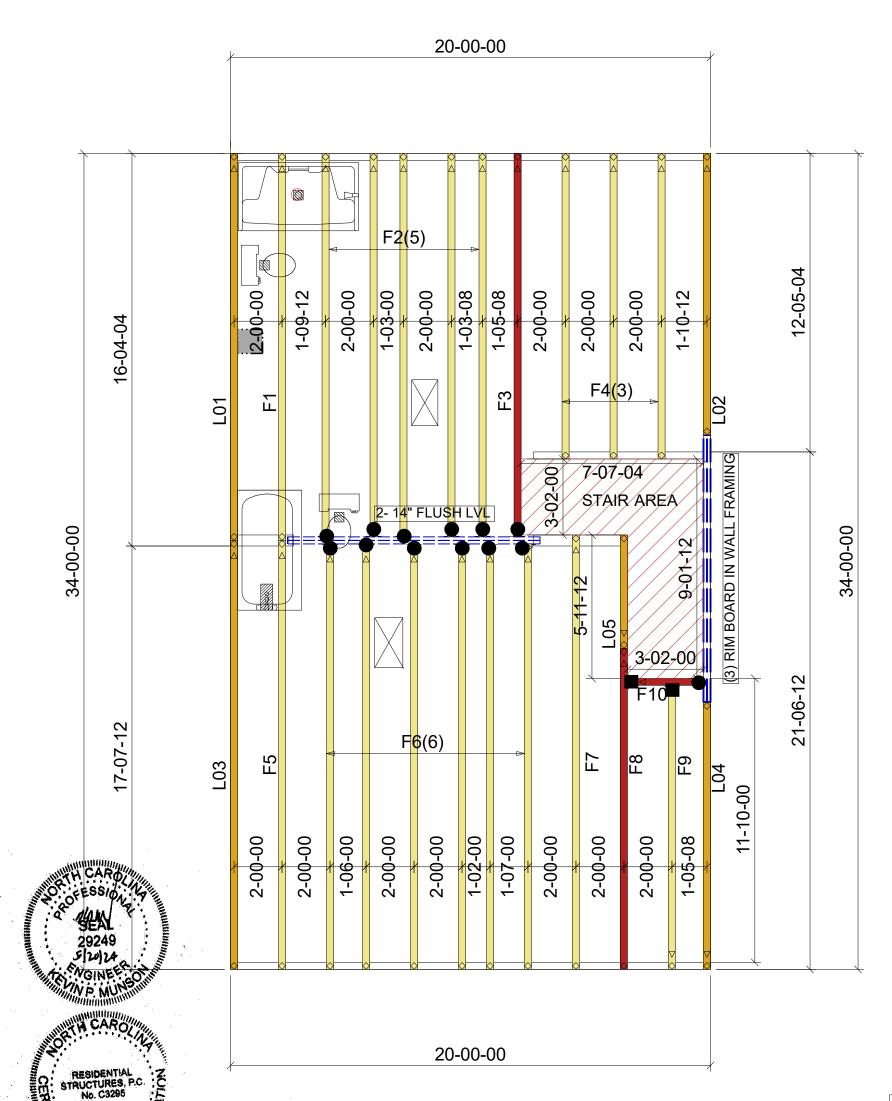

| Hangers   13) MSH418   2) MSH422   0) THDH28-3   ⊕ ##) ########   ⊕ ##) ########   △ in ThDH28-3   ⊕ ##) ########   ○ in thDH28-3   ⊕ ##) #########   ○ in thDH28-3   ⊕ ##) #################################                        |                                           |                            |                                                                                                                                                                                                                                                                                                                                       |                           |                 |  |
|------------------------------------------------------------------------------------------------------------------------------------------------------------------------------------------------------------------------------------------------------------------------------------------------------------------------------------------------------------------------------------------------------------------------------------------------------------------------------------------------------------------|-------------------------------------------|----------------------------|---------------------------------------------------------------------------------------------------------------------------------------------------------------------------------------------------------------------------------------------------------------------------------------------------------------------------------------|---------------------------|-----------------|--|
|                                                                                                                                                                                                                                                                                                                                                                                                                                                                                                                  | THE BUILDING CENTER, INC.                 | Client: TRUE HOMES RALEIGH |                                                                                                                                                                                                                                                                                                                                       |                           |                 |  |
| The                                                                                                                                                                                                                                                                                                                                                                                                                                                                                                              |                                           | Notes:                     |                                                                                                                                                                                                                                                                                                                                       | Job Desc:<br>BCT          | H-31            |  |
| Building                                                                                                                                                                                                                                                                                                                                                                                                                                                                                                         | 2591 Jenkins Dairy Rd                     | Site Inform                |                                                                                                                                                                                                                                                                                                                                       |                           | Lot 31 BCTH     |  |
| Center, Inc.                                                                                                                                                                                                                                                                                                                                                                                                                                                                                                     | PH. (704) 824-8182<br>FAX. (704) 824-2232 |                            | 176 Camel Crazies Plac<br>Lillington NC 27546                                                                                                                                                                                                                                                                                         |                           |                 |  |
|                                                                                                                                                                                                                                                                                                                                                                                                                                                                                                                  |                                           |                            |                                                                                                                                                                                                                                                                                                                                       | Salesman: House Account   | Date: 5/16/2024 |  |
|                                                                                                                                                                                                                                                                                                                                                                                                                                                                                                                  |                                           |                            |                                                                                                                                                                                                                                                                                                                                       | Drafter:Stephanie Roberts | Job #: 24052576 |  |
| THIS IS A TRUSS PLACEMENT DIAGRAM ONLY. These trusses are designed as individual building components to be<br>incorporated into the building design at the specification of the building designer. See individual design sheets for each truss<br>design identified on the placement drawing. The building designer is responsible for temporary and permanent bracing of the<br>roof and floor system and for the overall structure. The design of the truss support structure including headers, beams, walls, |                                           |                            | SHOP DRAWING APPROVAL<br>THIS LAYOUT IS THE SOLE SOURCE FOR FABRICATION OF TRUSSES AND VOIDS ALL PREVIOUS ARCHITECTURAL OR<br>OTHER TRUSS LAYOUTS. REVIEW AND APPROVAL OF THIS LAYOUT MUST BE RECEIVED BEFORE ANY TRUSSES WILL<br>BE BUILT. VERIFY ALL CONDITIONS TO INSURE AGAINST CHANGES THAT WILL RESULT IN EXTRA CHARGES TO YOU. |                           |                 |  |
| and columns is the responsibility of the building designer. For general guidance regarding bracing, consult "Bracing of Wood Trusses" available from the Truss Plate Institute, 583 D'Onifrio Drive; Madison, WI 53179.                                                                                                                                                                                                                                                                                          |                                           |                            | REVIEWED BY:                                                                                                                                                                                                                                                                                                                          | APPROVED BY:              | DATE:           |  |