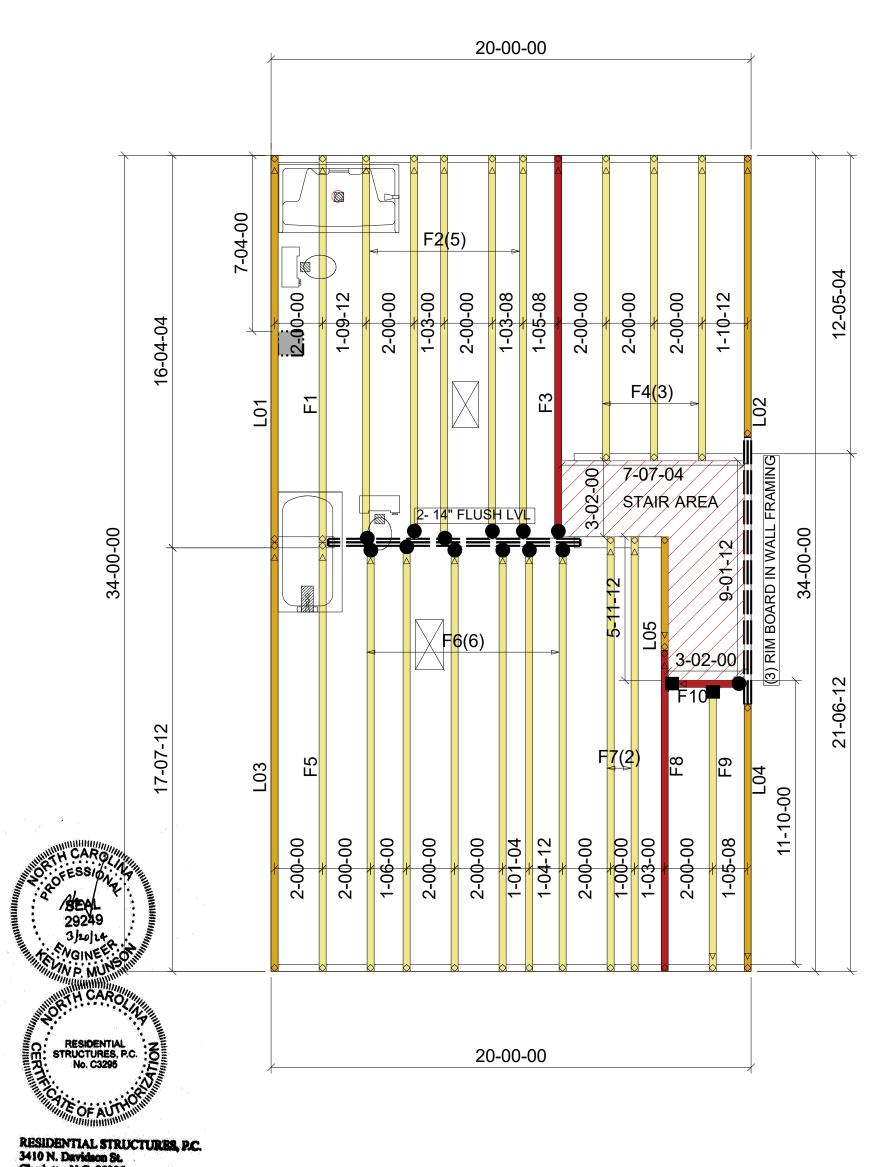

## **Floor Truss Layout**

△ Indicates LEFT END of Truss Drawing

SCALE: 1/4"=1'

| The          |
|--------------|
| Building     |
| Center, Inc. |

THE BUILDING CENTER, INC. Notes:

2591 Jenkins Dairy Rd PH. (704) 824-8182 FAX. (704) 824-2232

## TRUE HOMES RALEIGH

BCTH-36 Site Information: Lot 36 BCTH 152 Camel Crazies Place Lillington NC 27546 Salesman: House Account 3/18/2024

Jalen Ferguson 24031275

THIS IS A TRUSS PLACEMENT DIAGRAM ONLY. These trusses are designed as individual building components to be incorporated into the building design at the specification of the building designer. See individual design sheets for each truss design identified on the placement drawing. The building designer is responsible for temporary and permanent bracing of the roof and floor system and for the overall structure. The design of the truss support structure including headers, beams, walls, and columns is the responsibility of the building designer. For general guidance regarding bracing, consult "Bracing of Wood Trusses" available from the Truss Plate Institute, 583 D'Onifrio Drive; Madison, WI 53179.

SHOP DRAWING APPROVAL

THIS LAYOUT IS THE SOLE SOURCE FOR FABRICATION OF TRUSSES AND VOIDS ALL PREVIOUS ARCHITECTURAL OR OTHER TRUSS LAYOUTS. REVIEW AND APPROVAL OF THIS LAYOUT MUST BE RECEIVED BEFORE ANY TRUSSES WILL BE BUILT. VERIFY ALL CONDITIONS TO INSURE AGAINST CHANGES THAT WILL RESULT IN EXTRA CHARGES TO YOU.