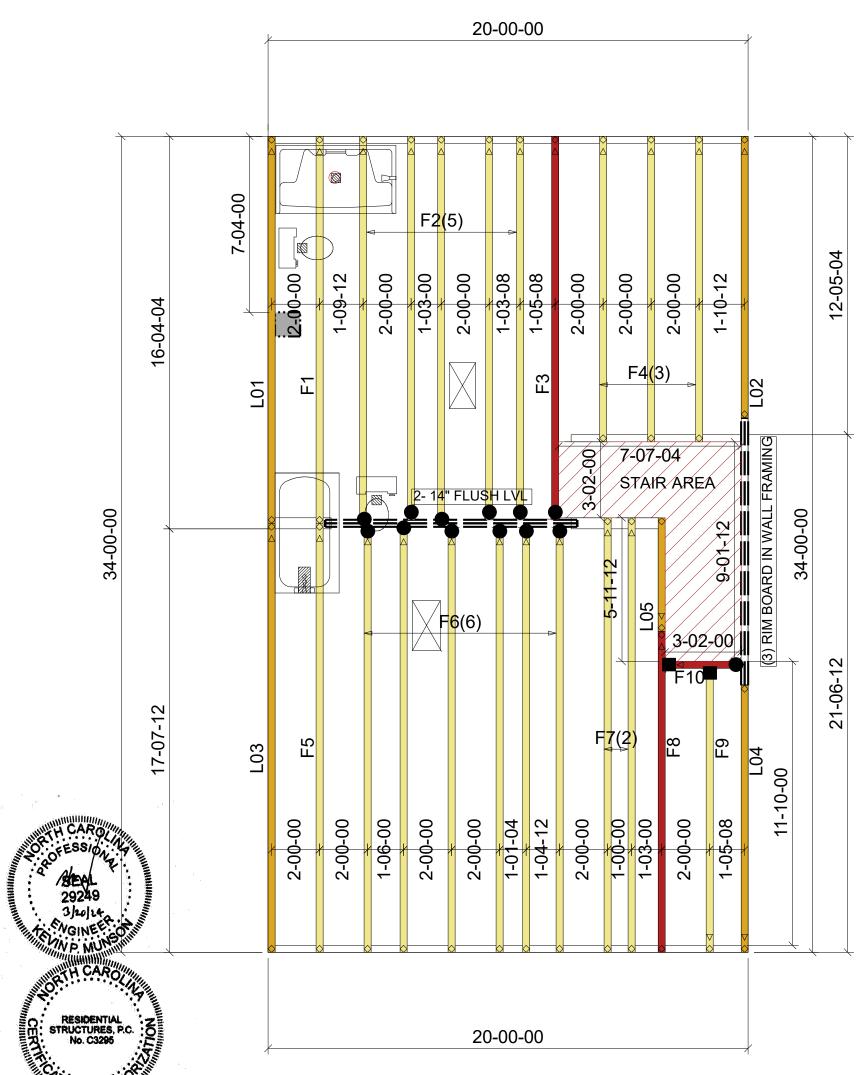

| EOFAUTHUM                                                                                                                                                                                                                                                                                                                                                                                                                                                                                                                                                                                                                                                                                                                                      |                                                    |                            |                                                                                                                                                                                                                                                                                                                                       |                                    | ■ 13) THD410         |  |
|------------------------------------------------------------------------------------------------------------------------------------------------------------------------------------------------------------------------------------------------------------------------------------------------------------------------------------------------------------------------------------------------------------------------------------------------------------------------------------------------------------------------------------------------------------------------------------------------------------------------------------------------------------------------------------------------------------------------------------------------|----------------------------------------------------|----------------------------|---------------------------------------------------------------------------------------------------------------------------------------------------------------------------------------------------------------------------------------------------------------------------------------------------------------------------------------|------------------------------------|----------------------|--|
| RESIDENTIAL STRUCTURES, PA                                                                                                                                                                                                                                                                                                                                                                                                                                                                                                                                                                                                                                                                                                                     |                                                    |                            |                                                                                                                                                                                                                                                                                                                                       |                                    | 2) MSH422            |  |
| 3410 N. Davidson St.<br>Charlotte, N.C. 28205                                                                                                                                                                                                                                                                                                                                                                                                                                                                                                                                                                                                                                                                                                  |                                                    |                            |                                                                                                                                                                                                                                                                                                                                       |                                    | ▲ 0) THDH28-3        |  |
| Seal For Structural Only                                                                                                                                                                                                                                                                                                                                                                                                                                                                                                                                                                                                                                                                                                                       | Floor                                              | Trues                      | e Lavout                                                                                                                                                                                                                                                                                                                              |                                    | × ##) ########       |  |
| ► Floor Truss Layout                                                                                                                                                                                                                                                                                                                                                                                                                                                                                                                                                                                                                                                                                                                           |                                                    |                            |                                                                                                                                                                                                                                                                                                                                       |                                    |                      |  |
| △ Indicates LEFT END of Truss Drawing                                                                                                                                                                                                                                                                                                                                                                                                                                                                                                                                                                                                                                                                                                          |                                                    |                            |                                                                                                                                                                                                                                                                                                                                       |                                    |                      |  |
|                                                                                                                                                                                                                                                                                                                                                                                                                                                                                                                                                                                                                                                                                                                                                |                                                    | Client: TRUE HOMES RALEIGH |                                                                                                                                                                                                                                                                                                                                       |                                    |                      |  |
| The                                                                                                                                                                                                                                                                                                                                                                                                                                                                                                                                                                                                                                                                                                                                            | THE BUILDING CENTER, INC.<br>2591 Jenkins Dairy Rd | Notes:                     |                                                                                                                                                                                                                                                                                                                                       | Job Desc:                          | Job Desc:<br>BCTH-34 |  |
| Building                                                                                                                                                                                                                                                                                                                                                                                                                                                                                                                                                                                                                                                                                                                                       |                                                    |                            | Site Information: Lot 34 BCTH                                                                                                                                                                                                                                                                                                         |                                    |                      |  |
| Center, Inc.                                                                                                                                                                                                                                                                                                                                                                                                                                                                                                                                                                                                                                                                                                                                   | PH. (704) 824-8182<br>FAX. (704) 824-2232          |                            | 160 Camel Crazies Place<br>Lillington NC 27546                                                                                                                                                                                                                                                                                        |                                    |                      |  |
|                                                                                                                                                                                                                                                                                                                                                                                                                                                                                                                                                                                                                                                                                                                                                |                                                    |                            |                                                                                                                                                                                                                                                                                                                                       | <sup>Salesman:</sup> House Account | Date: 3/18/2024      |  |
|                                                                                                                                                                                                                                                                                                                                                                                                                                                                                                                                                                                                                                                                                                                                                |                                                    |                            | 1                                                                                                                                                                                                                                                                                                                                     | Drafter: Jalen Ferguson            | Job #: 24031271      |  |
| THIS IS A TRUSS PLACEMENT DIAGRAM ONLY. These trusses are designed as individual building components to be<br>incorporated into the building design at the specification of the building designer. See individual design sheets for each truss<br>design identified on the placement drawing. The building designer is responsible for temporary and permanent bracing of the<br>roof and floor system and for the overall structure. The design of the truss support structure including headers, beams, walls,<br>and columns is the responsibility of the building designer. For general guidance regarding bracing, consult "Bracing of Wood<br>Trusses" available from the Truss Plate Institute, 583 D'Onifrio Drive; Madison, WI 53179. |                                                    |                            | SHOP DRAWING APPROVAL<br>THIS LAYOUT IS THE SOLE SOURCE FOR FABRICATION OF TRUSSES AND VOIDS ALL PREVIOUS ARCHITECTURAL OR<br>OTHER TRUSS LAYOUTS. REVIEW AND APPROVAL OF THIS LAYOUT MUST BE RECEIVED BEFORE ANY TRUSSES WILL<br>BE BUILT. VERIFY ALL CONDITIONS TO INSURE AGAINST CHANGES THAT WILL RESULT IN EXTRA CHARGES TO YOU. |                                    |                      |  |
|                                                                                                                                                                                                                                                                                                                                                                                                                                                                                                                                                                                                                                                                                                                                                |                                                    |                            | REVIEWED BY:                                                                                                                                                                                                                                                                                                                          | APPROVED BY:                       | DATE:                |  |