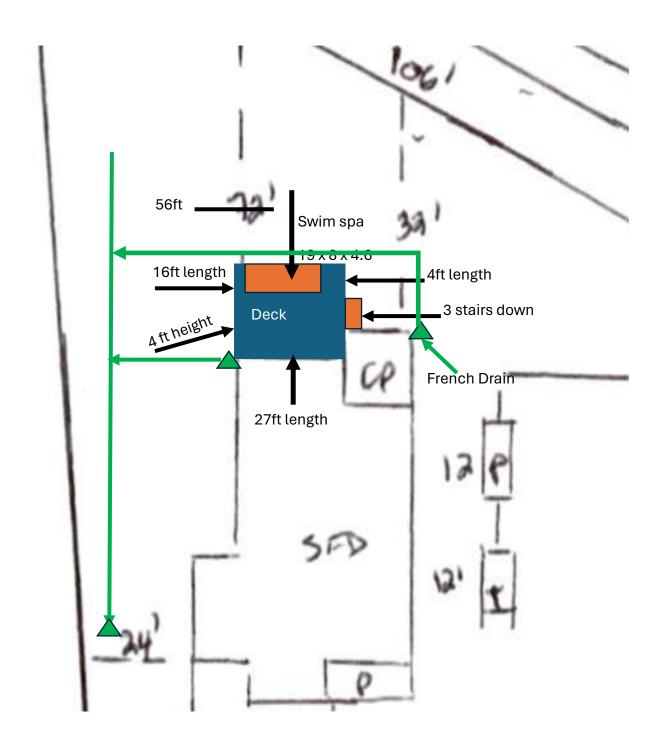

# Deck & Swim Spa Project

- 1. New deck off back of house (see survey and drawing of project)
  - a. Raised to 4 ft. 16' along side by 27' wide.
  - b. Looking at trex or treated wood, gray in color
  - c. See pictures spa will be open at the front of deck for easy access to equipment the spa will at least 10' away from edge of house.
  - d. Three stairs coming down to ground level on front of screen in porch.
  - e. Left side rail is 5' privacy screen (see picture)
  - f. Rest of deck will have wood/metal rail (see picture)
  - g. Locking gate across steps for safety

## 1. PDC Swim Spa

- a. 18.95' length x 7.67' width x 4.67' height swim spa flush with front edge of deck.
- b. Swim spa is white acrylic shell, Smoke Gray walls outside
- c. Equipment housed within spa

#### 2. Concrete Pad

- a. Poured concrete pad 10' x 20' x 6" for under spa
- b. (if concrete pad is disallowed we can do a gravel/paver foundation)
- 3. French Drains (see survey and drawing of project)
  - a. See green line on drawing
  - b. Tie in downspout on right side of screen porch to bring French drain out and around outside of deck and spa to drain into a French drain along the left side of house.
  - c. Tie in downspout on left side of house to drain into French drain on left side of house
  - d. All water drains into ditch in front of house