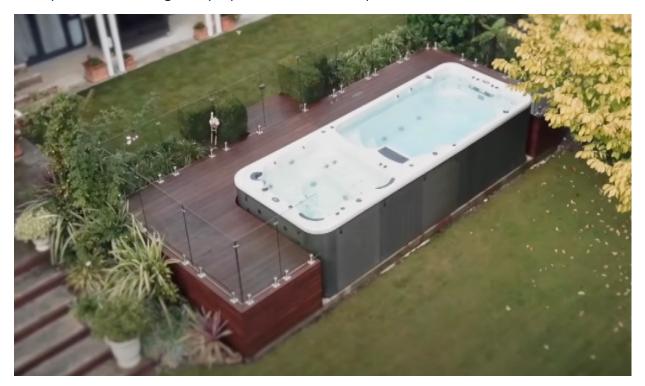

## 1. PDC Swim Spa

- a. 18.95' length x 7.67' width x 4.67' height swim spa flush with front edge of deck.
- b. Swim spa is white acrylic shell, Smoke Gray walls outside
- c. Equipment housed within spa

Rail example

Example of deck to edge of spa (not our actual deck)