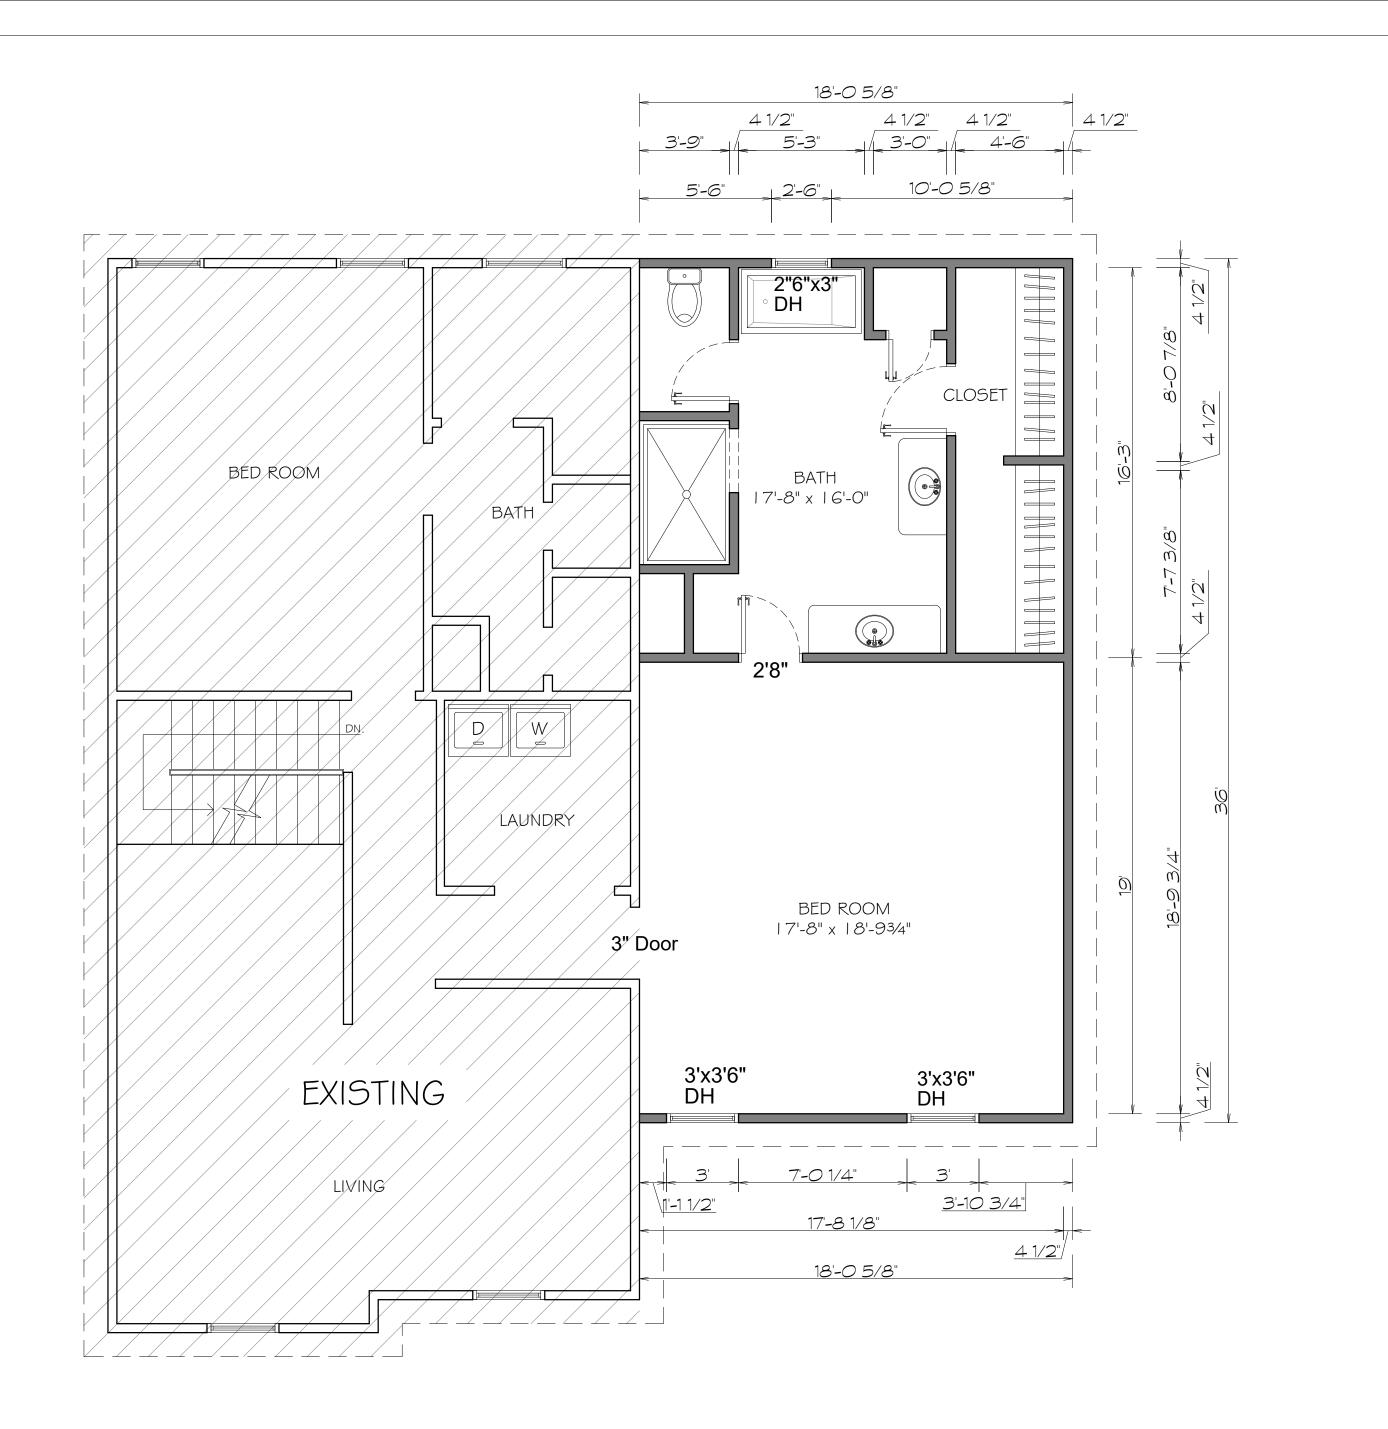

## AS SHOWN

2 REAR ELEVATION SCALE : 1/4"=1'-0"

| CO            | NSULT          | ANT INFO: |                     |  |  |  |
|---------------|----------------|-----------|---------------------|--|--|--|
|               |                |           |                     |  |  |  |
|               |                |           |                     |  |  |  |
|               |                |           |                     |  |  |  |
|               |                |           |                     |  |  |  |
| PR            | PROJECT INFO:  |           |                     |  |  |  |
|               |                |           |                     |  |  |  |
|               |                |           |                     |  |  |  |
|               |                |           |                     |  |  |  |
| OV            | VNER IN        | NFO:      |                     |  |  |  |
|               |                |           |                     |  |  |  |
|               |                |           |                     |  |  |  |
|               |                |           |                     |  |  |  |
| СО            | NTRAC          | TOR:      |                     |  |  |  |
|               |                |           |                     |  |  |  |
|               |                |           |                     |  |  |  |
|               |                |           |                     |  |  |  |
|               |                |           |                     |  |  |  |
|               | No.            | Date      | Description         |  |  |  |
|               |                |           |                     |  |  |  |
|               |                |           |                     |  |  |  |
|               |                |           |                     |  |  |  |
|               |                |           |                     |  |  |  |
|               |                | ect No.   | Date<br>08-MAR-2024 |  |  |  |
|               |                | vn By     | Checked By          |  |  |  |
| D             | DRAWING TITLE: |           |                     |  |  |  |
| ELEVATION     |                |           |                     |  |  |  |
| SHEET NUMBER: |                |           |                     |  |  |  |
|               | A-2.0          |           |                     |  |  |  |