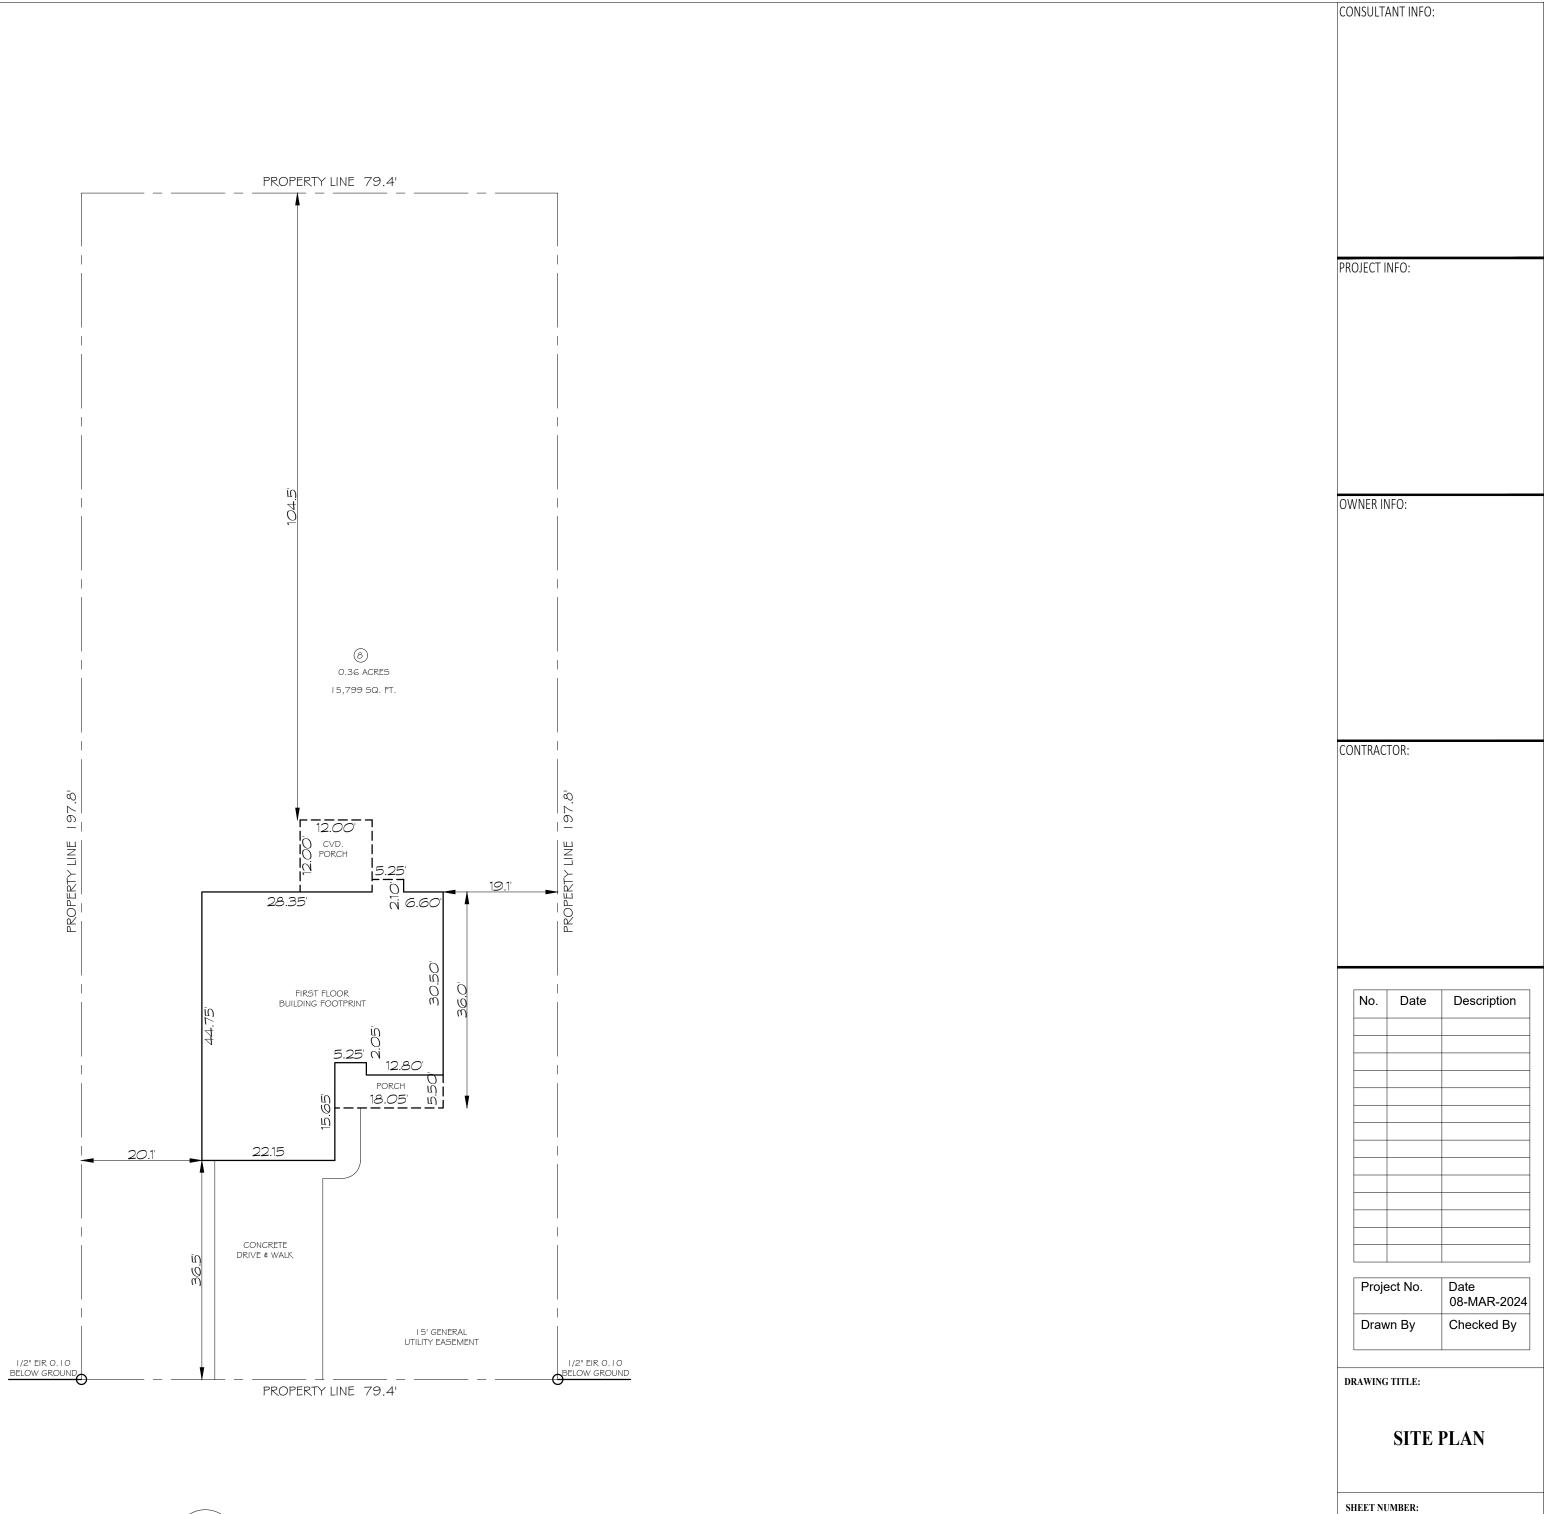

A-00

AS SHOWN

WALL LEGEND:

NEW WALL

EXISTING WALL

A-1.0

X Issued for Construction Not Issued for construction SCALE: