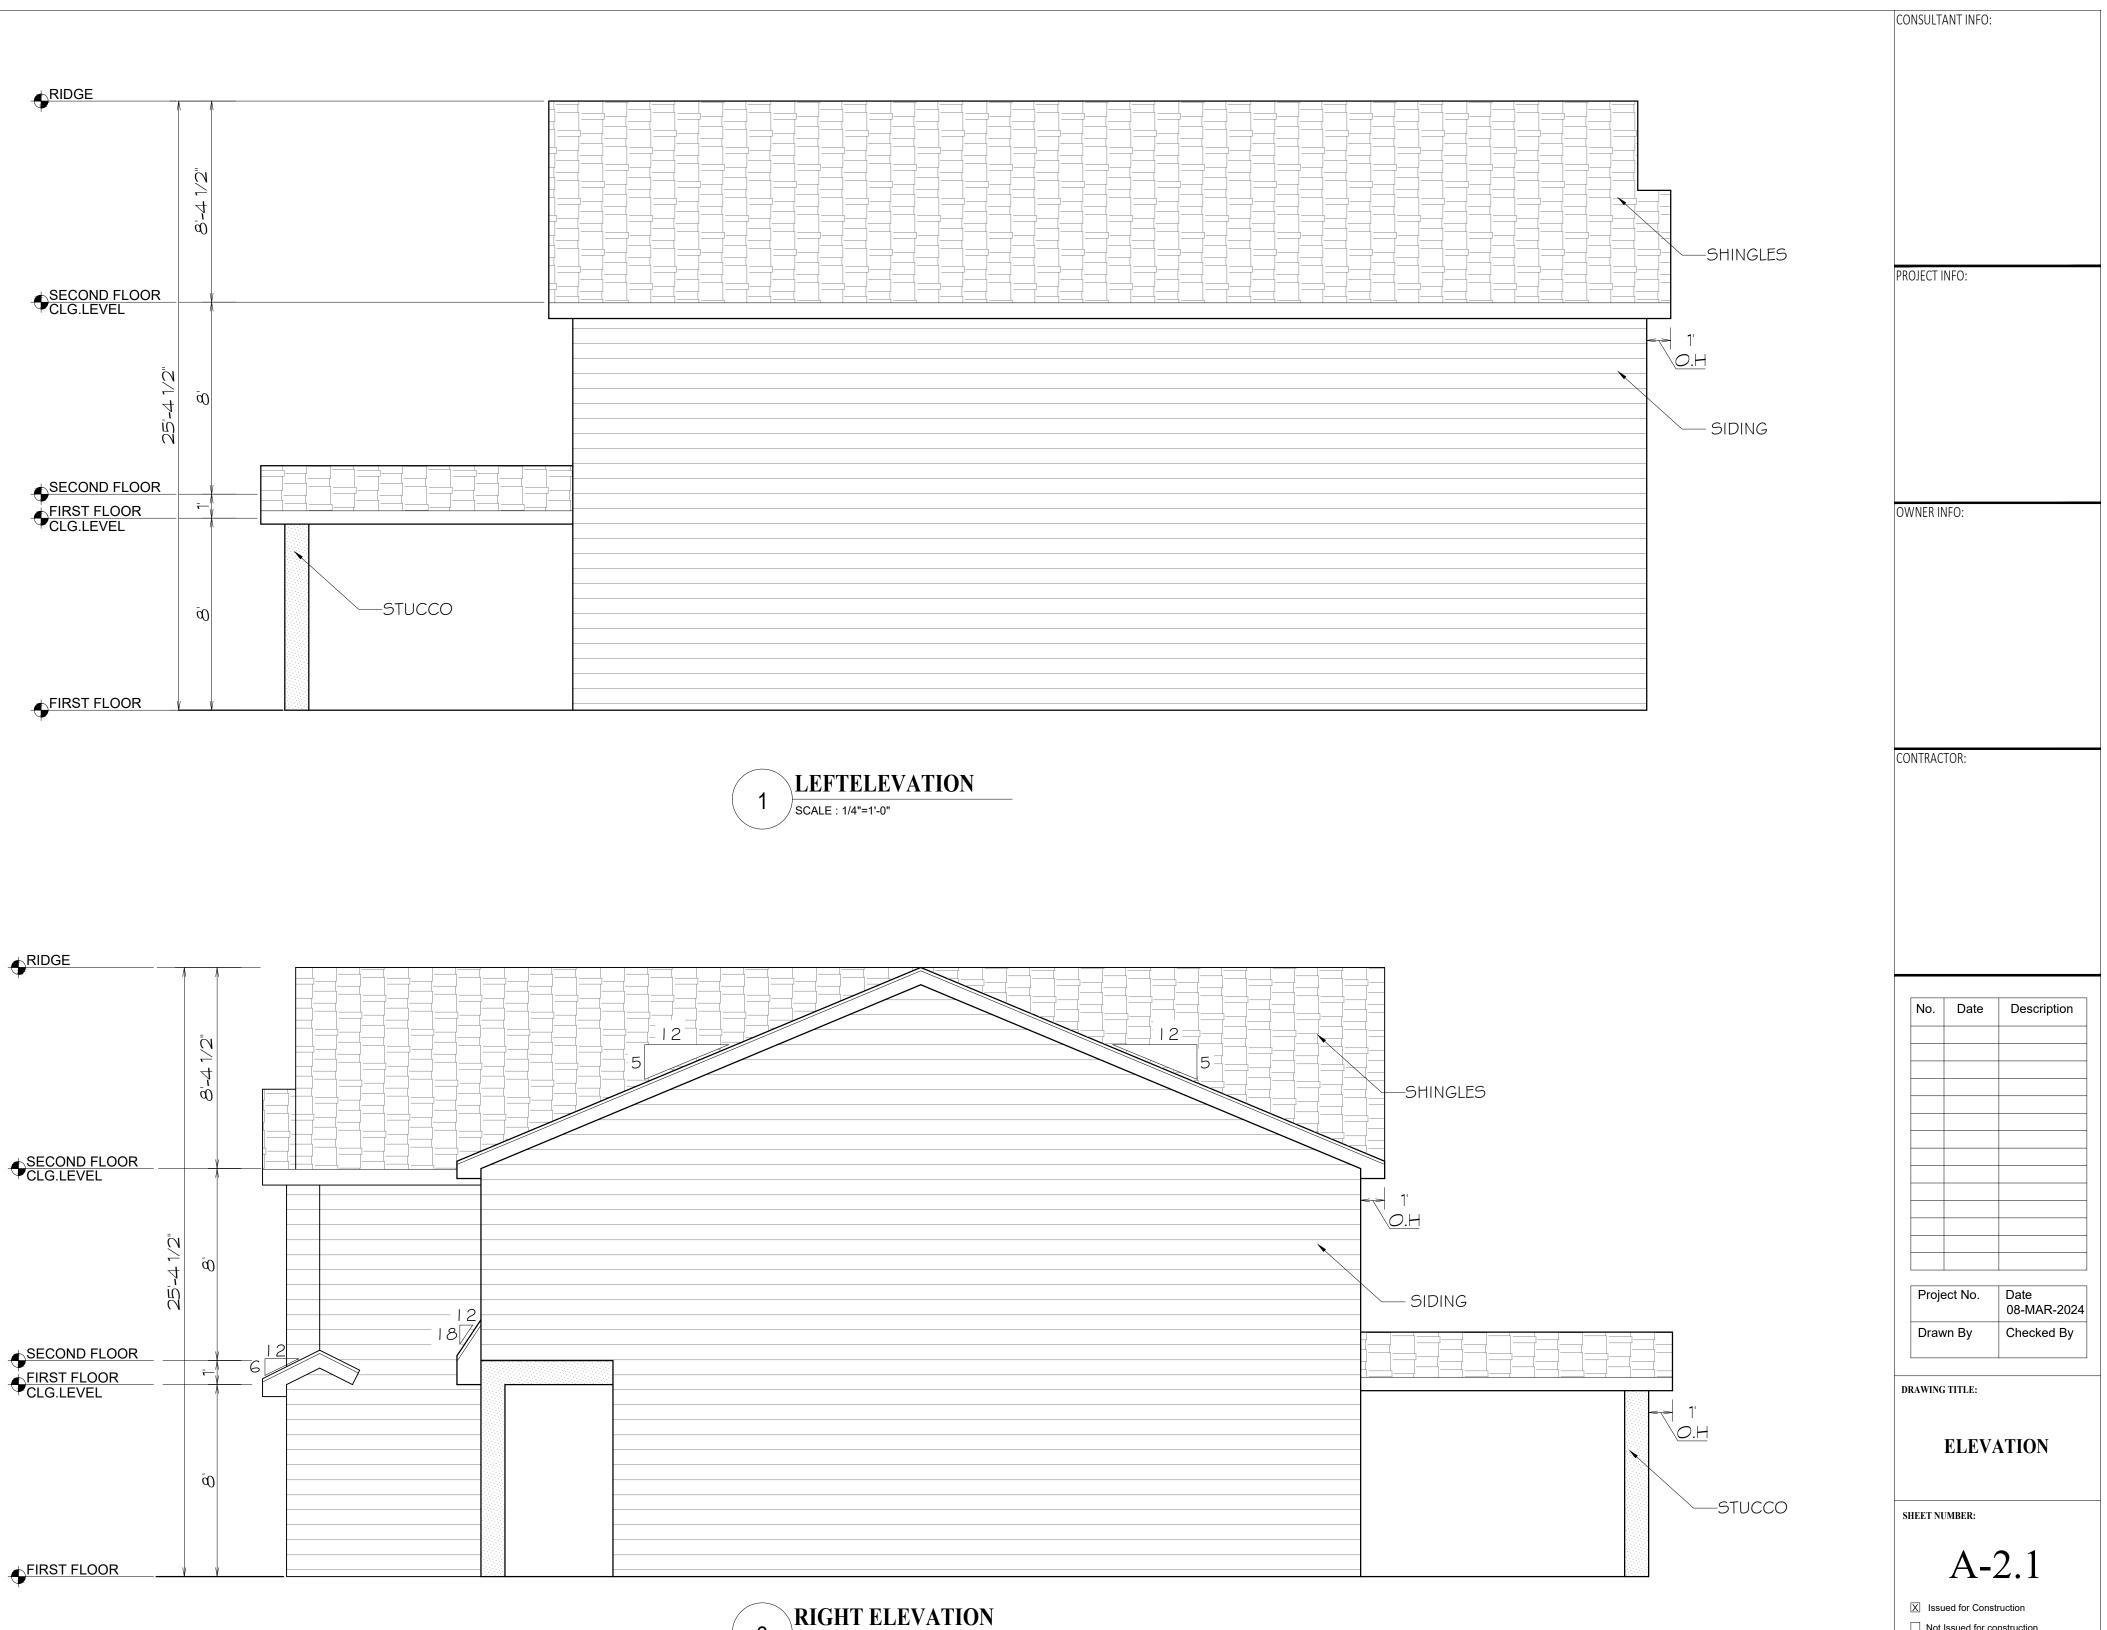

A-00

AS SHOWN

WALL LEGEND:

NEW WALL

EXISTING WALL

A-1.0

X Issued for Construction Not Issued for construction SCALE: