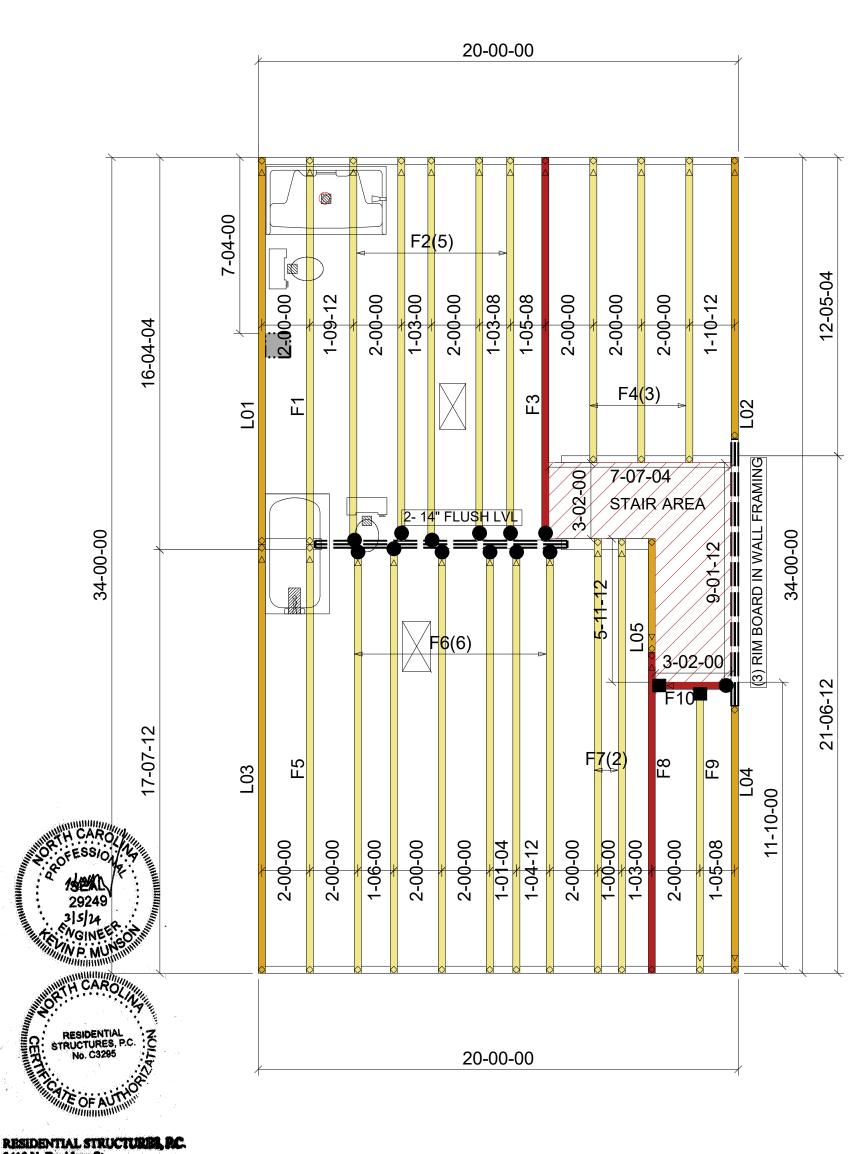

## Floor Truss Layout SCALE: 1/4"=1'

THE BUILDING CENTER, INC.

2591 Jenkins Dairy Rd PH. (704) 824-8182 FAX. (704) 824-2232

## TRUE HOMES RALEIGH

Notes:

| Site Information: | Lot 42 BCTH |
| 128 Camel Crazies Place |
| Lillington NC 27546 |
| Salesman: House Account | Date: 2/29/2024 |

Drafter: Jalen Ferguson

Drawing Approval

##) ######## | ##) ########

<u>/</u> ##) #######

THIS IS A TRUSS PLACEMENT DIAGRAM ONLY. These trusses are designed as individual building components to be incorporated into the building design at the specification of the building designer. See individual design sheets for each truss design identified on the placement drawing. The building designer is responsible for temporary and permanent bracing of the roof and floor system and for the overall structure. The design of the truss support structure including headers, beams, walls, and columns is the responsibility of the building designer. For general guidance regarding bracing, consult "Bracing of Wood Trusses" available from the Truss Plate Institute, 583 D'Onifrio Drive; Madison, WI 53179.