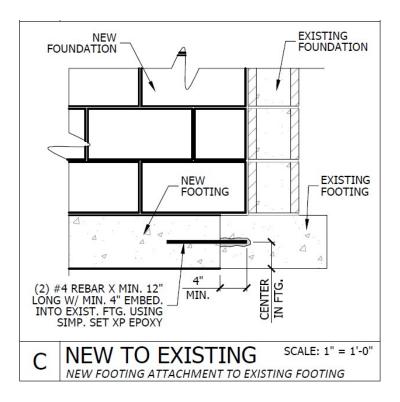

The new footing should be doweled into the existing footing as shown in the detail below. The footings must be a minimum of 6" thick.

Sincerely,

Patrick S. Edwards, P.E.

attick S. Edwards

Seal Date: 05/01/2024